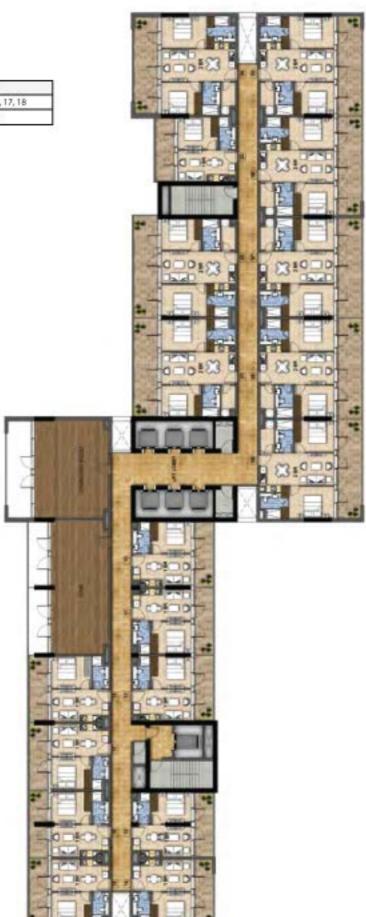

#### 4<sup>™</sup> FLOOR

# TYPICAL FLOOR PLAN

Disclaimer: All pictures, plans, layouts, information, data and details included in third-ochure are endicative only and may change at any time up to the final 'erball' status in accordance with the final design of the project, regulatory approvals and plansing permissions.

| UNITTYPE  | UNIT NUMBERS<br>3, 10, 11, 12, 13, 14, 15, 16, 17, 18 |  |
|-----------|-------------------------------------------------------|--|
| IBEDROOM  |                                                       |  |
| 2 BEDROOM | 1, 2, 4, 5, 6, 7, 8, 9                                |  |

ROAD / CANAL VIEW