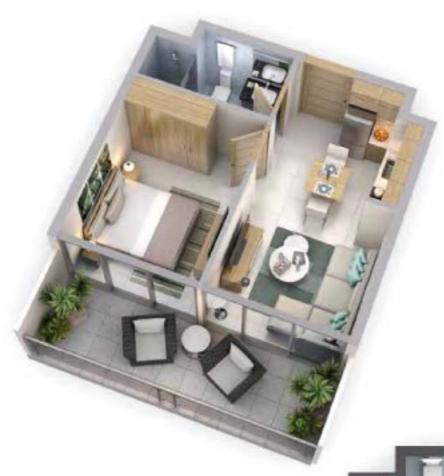

#### 1-BED

## TYPICAL FLOOR PLAN

Disclains et: All pictures, glans, layrads, informations, data and detail sinduded in this brochers are indicative andy and may change all any time up to the final or limit states in accordance with the final designs of the project, regulatory approvals and planning permissions.

| UNIT AREA | BALCONY  | TOTAL    |
|-----------|----------|----------|
| 349 sqft  | 125 sqft | 474 sqft |