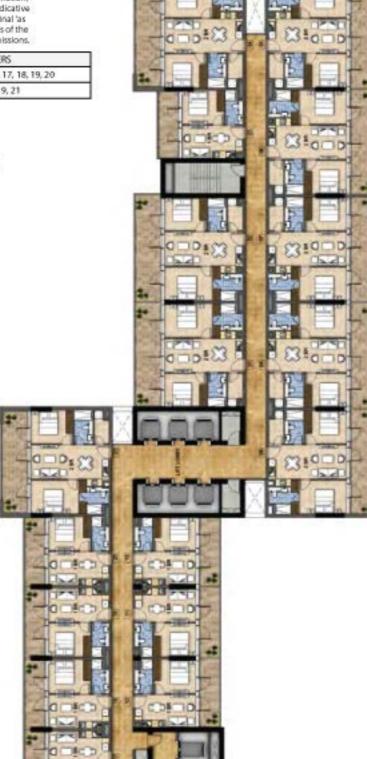

## FLOORS 6-28

# TYPICAL FLOOR PLAN

Disclaimer: All pictures, plans, layouts, information, data and details included in this brochure are indicative only and may change at any time up to the final 'as built' status in accordance with the final designs of the project, regulatory approvals and planning permissions.

| UNIT TYPE | UNIT NUMBERS                                  |  |
|-----------|-----------------------------------------------|--|
| IBEDROOM  | 3, 10, 11, 12, 13, 14, 15, 16, 17, 18, 19, 20 |  |
| 2 BEDROOM | 1, 2, 4, 5, 6, 7, 8, 9, 21                    |  |

ROAD / CANAL VIEW