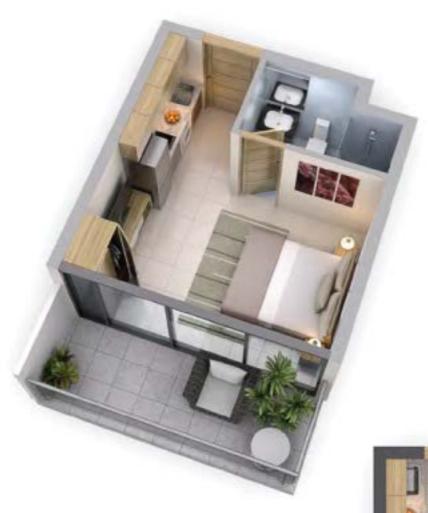

#### STUDIO

# TYPICAL FLOOR PLAN

Disclaimer: All pictures, plans, layouts, information, data and details included in this brochure are indicative only and may change at any time up to the final 'as built' status in accordance with the final designs of the project, regulatory approvals and planning permissions.

| UNIT AREA | BALCONY | TOTAL    |
|-----------|---------|----------|
| 229 sqft  | 86 sqft | 315 sqft |