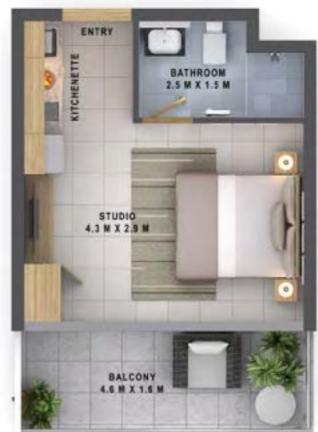

#### STUDIO

# TYPICAL FLOOR PLAN

Disclaimer: All pictures, plans, layouts, information, data and details included in this brochure are indicative only and may change at any time up to the final 'as built' status in accordance with the final designs of the project, regulatory approvals and planning permissions.

| UNIT AREA | BALCONY | TOTAL    |
|-----------|---------|----------|
| 229 sqft  | 86 sqft | 315 sqft |