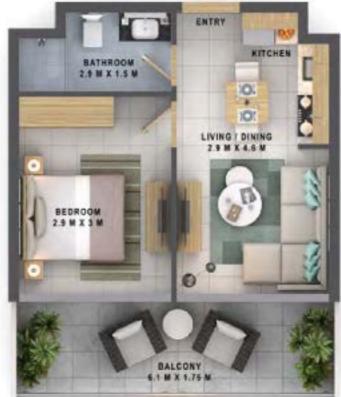

#### 1-BED

## TYPICAL FLOOR PLAN

Disclains et: All pictures, glans, layrads, informations, data and detail sinduded in this brochers are indicative andy and may change all any time up to the final or limit states in accordance with the final designs of the project, regulatory approvals and planning permissions.

| UNIT AREA | BALCONY  | TOTAL    |
|-----------|----------|----------|
| 349 sqft  | 125 sqft | 474 sqft |