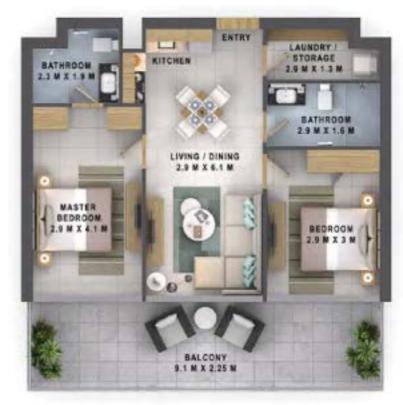

## TYPICAL FLOOR PLAN

Disclaimer All pictures, glans, bipouts, information, data and details included in this brackure are indicative only and may change at any firm-up to the final for built state; in accordance with the final design of the project, regulationy approvals and planning premissions.

| UNITAREA | BALCONY  | TOTAL    |
|----------|----------|----------|
| 668 sqft | 233 sqft | 901 sqft |