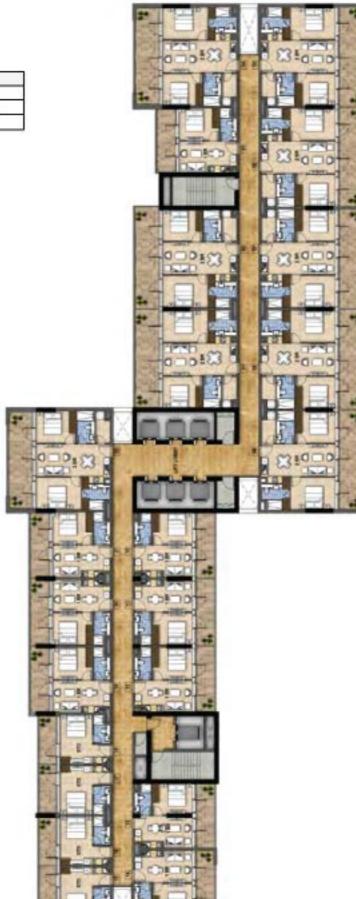

# 5<sup>™</sup> FLOOR

# TYPICAL FLOOR PLAN

Disclaimer: All pictures, plans, layouts, information, data and details included in third-ochure are endicative only and may change at any time up to the final 'erball' status in accordance with the final design of the project, regulatory approvals and plansing permissions.

| UNIT TYPE | UNIT NUMBERS                      |  |
|-----------|-----------------------------------|--|
| STUDIOS   | 15, 16, 17, 18                    |  |
| IBEDROOM  | 3, 10, 11, 12, 13, 14, 19, 20, 21 |  |
| 2 BEDROOM | 1, 2, 4, 5, 6, 7, 8, 9, 22        |  |