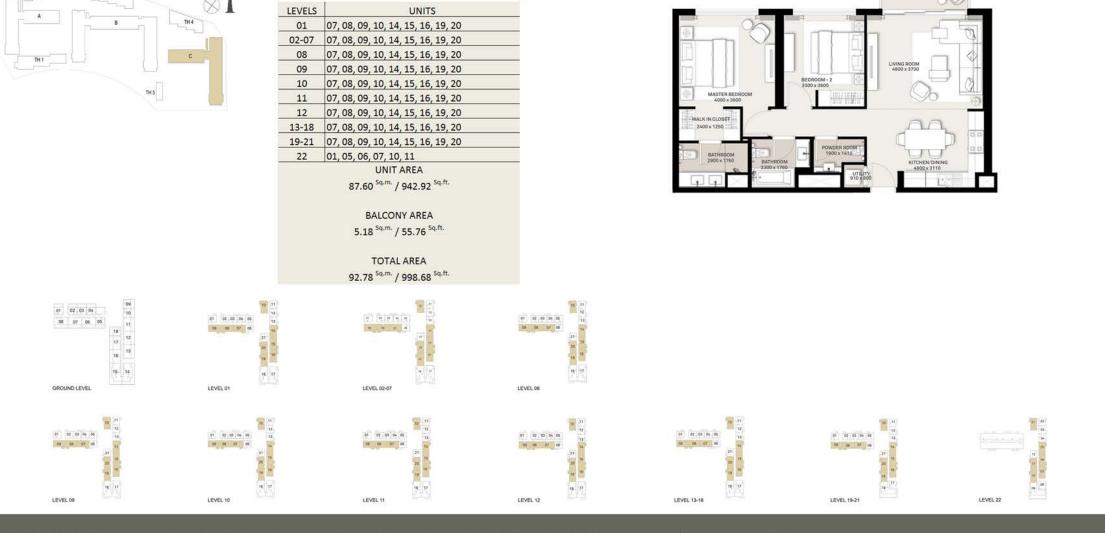

## **DUBAI HILLS** ESTATE

|                                        |                                     |        | TOWER C                                           |                                     |                                     |                                     |                |
|----------------------------------------|-------------------------------------|--------|---------------------------------------------------|-------------------------------------|-------------------------------------|-------------------------------------|----------------|
|                                        |                                     | LEVELS | UNITS                                             |                                     | (Sec.                               |                                     |                |
| TH 3                                   | N I                                 | 01     | 01, 02 ,05, 11                                    |                                     | BALCONY                             |                                     |                |
|                                        | $\otimes \mathbf{I}$                | 02-07  | 01, 02 ,05, 11                                    |                                     |                                     |                                     |                |
| B H4                                   | r. I                                |        | 01, 02 ,05, 11                                    |                                     |                                     |                                     |                |
|                                        |                                     |        | 01, 02 ,05, 11                                    |                                     |                                     |                                     |                |
|                                        |                                     |        | 01, 02 ,05, 11                                    |                                     | 4260 x 40                           |                                     |                |
|                                        | -                                   |        | 01, 02 ,05, 11                                    |                                     |                                     | MASTER BEDROOM                      |                |
| TH 5                                   | - (2)                               |        | 01, 02 ,05, 11                                    |                                     |                                     | 3600 x 3910                         |                |
|                                        |                                     |        | 01, 02,05, 11                                     |                                     | 0 00                                |                                     |                |
|                                        | -                                   |        | 01, 02 ,05, 11<br>02                              |                                     |                                     | UTILIY<br>1200 x 1050               |                |
|                                        |                                     | 22     | UNIT AREA                                         |                                     |                                     | PATHODOM                            |                |
|                                        |                                     |        | 56.31 <sup>Sq.m.</sup> / 606.12 <sup>Sq.ft.</sup> |                                     | KITCHEN/DINING<br>4260 × 2800       | BATHROOM<br>2600 x 1650             |                |
|                                        |                                     |        | 50.51 / 000.12                                    |                                     |                                     |                                     |                |
|                                        |                                     |        | BALCONY AREA                                      |                                     |                                     |                                     |                |
|                                        |                                     |        | 3.99 <sup>Sq.m.</sup> / 42.95 <sup>Sq.ft.</sup>   |                                     |                                     |                                     |                |
|                                        |                                     |        | 3.33 / 42.33                                      |                                     |                                     |                                     |                |
|                                        |                                     |        | TOTAL AREA                                        |                                     |                                     |                                     |                |
|                                        |                                     |        | 60.30 <sup>Sq.m.</sup> / 649.07 <sup>Sq.ft.</sup> |                                     |                                     |                                     |                |
|                                        |                                     |        |                                                   |                                     |                                     |                                     |                |
| 01 02 03 04 09<br>10<br>08 07 06 05 11 | 10 11<br>12<br>01 02 03 04 05<br>13 |        |                                                   | 10 11<br>12<br>13<br>13             |                                     |                                     |                |
| 18 12                                  | 21 21                               |        |                                                   | 00 08 07 06 16<br>27 15             |                                     |                                     |                |
| 16 13                                  | 200<br>19<br>19                     |        |                                                   | 20<br>19                            |                                     |                                     |                |
| 15. 34                                 | 16. 17                              |        | H = 2 = 1                                         | 18 277                              |                                     |                                     |                |
| GROUND LEVEL                           | LEVEL 01                            |        | LEVEL 02-07                                       | LEVEL 08                            |                                     |                                     |                |
|                                        |                                     |        |                                                   |                                     |                                     |                                     |                |
| 10 11                                  | 10                                  |        | 10 11                                             | 10 11                               | 10 11                               | 30 <b>11</b> 0                      | - en 101 - en  |
| 81 002 02 04 95 13<br>09 08 07 06 14   | 07 08 03 04 06 13<br>09 08 07 06 14 |        | 001 001 00 04 05 13<br>09 06 07 06 14             | 01 02 03 04 08 13<br>09 08 07 06 14 | 01 00 00 04 08 13<br>09 08 07 06 16 | 01 02 03 04 85 83<br>09 66 07 66 14 | 94.            |
| 211<br>15                              | 20 15                               |        | 21<br>35                                          | 21<br>20<br>10                      | 21<br>20                            | 25<br>15<br>20                      | 17<br>19<br>19 |
| 10, 16                                 | 18                                  |        |                                                   | 19 <u>14</u>                        | 19 28                               | 18<br>59<br>17                      | 10 F           |
| LEVEL 09                               | LEVEL 10                            |        | LEVEL 11                                          | 18, 17                              | LEVEL 13-18                         | LEVEL 19-21                         | LEVEL 22       |
| Shire Contraction                      | 176-1965-12577                      |        | 24.000345070                                      | 147.0005.21443                      | 5 Nov 2000 200                      | Stational LEDIN                     | res Makkes     |