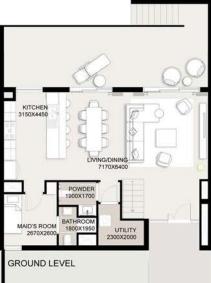

LEV

PODIUM TOWNHOUSES - TYPE C

KITCHEN 3150X4450 LIVING/DINING

7170X6400

LEV

GROUND LEVEL

GARDEN