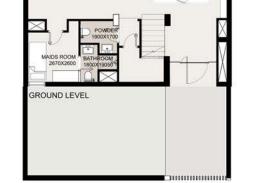

# DUBAI HILLS ESTATE

GARDEN

BEDROOM

205013800

ROOM

|        | PODIUM TOWNHOUSES-TYPE B                             |
|--------|------------------------------------------------------|
| LEVELS | UNITS                                                |
|        | TH07, TH08, TH09, TH10, TH11, TH12, TH13, TH14, TH15 |
|        | UNIT AREA                                            |
|        | 160.64 <sup>Sq.m.</sup> / 1729.11 <sup>Sq.ft.</sup>  |

GARDEN AREA 90.80 <sup>Sq.m.</sup> / 977.36 <sup>Sq.ft.</sup>

TOTAL AREA 251.44 <sup>Sq.m.</sup> / 2706.47 <sup>Sq.ft.</sup>

BASEMENT 01

BEDROOM

LEVEL 01

 $\times$ 

MASTER BEDROOM 3300X3485

GARDEN

.....

GROUND LEVEL

FLOOR PLAN 1. All dimensions are in imperial and metric, and measured from finish to finish excluding construction tolerances. 2. All materials, dimensions, and drawings are approximate only. 3. Information is subject to change without notice, at developer's absolute discretion. 4. Actual area may vary from the stated area. 5. Drawings not to scale. 6. All images used are for illustrative purposes only and do not represent the actual size, features, specifications, fittings, and furnishings. 7. The developer reserves the right to make revisions / alterations, at it's absolute discretion, without any liability whatsoever.