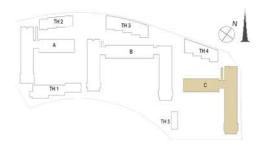

# **TOWER C & TOWNHOUSES**

FLOOR PLANS



# DUBAI HILLS

### PARK RIDGE



|        | 1 BEDROOM - 1A & 1B                               |  |
|--------|---------------------------------------------------|--|
|        | TOWER C                                           |  |
| LEVELS | UNITS                                             |  |
| GF     | 01, 02, 03, 04, 05, 09, 10, 18                    |  |
|        | UNIT AREA                                         |  |
|        | 56.41 <sup>sq.m.</sup> / 607.19 <sup>sq.ft.</sup> |  |
|        | GARDEN AREA                                       |  |
|        | 24.75 <sup>Sq.m.</sup> / 266.41 <sup>Sq.ft.</sup> |  |
|        | TOTAL AREA                                        |  |
|        | 81.16 <sup>Sq.m.</sup> / 873.60 <sup>Sq.ft.</sup> |  |
|        |                                                   |  |





F