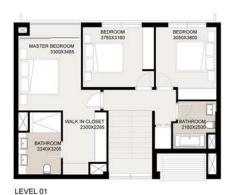

# DUBAI HILLS ESTATE

GARDEN

BEDROOM

205013800

ROOM

|        | PODIUM TOWNHOUSES-TYPE B                             |
|--------|------------------------------------------------------|
| LEVELS | UNITS                                                |
|        | TH07, TH08, TH09, TH10, TH11, TH12, TH13, TH14, TH15 |
|        | UNIT AREA                                            |
|        | 160.64 <sup>Sq.m.</sup> / 1729.11 <sup>Sq.ft.</sup>  |

GARDEN AREA 90.80 <sup>Sq.m.</sup> / 977.36 <sup>Sq.ft.</sup>

TOTAL AREA 251.44 <sup>Sq.m.</sup> / 2706.47 <sup>Sq.ft.</sup>

BASEMENT 01

BEDROOM

LEVEL 01

 $\times$ 

MASTER BEDROOM 3300X3485

GARDEN

.....

GROUND LEVEL

FLOOR PLAN 1. All dimensions are in imperial and metric, and measured from finish to finish excluding construction tolerances. 2. All materials, dimensions, and drawings are approximate only. 3. Information is subject to change without notice, at developer's absolute discretion. 4. Actual area may vary from the stated area. 5. Drawings not to scale. 6. All images used are for illustrative purposes only and do not represent the actual size, features, specifications, fittings, and furnishings. 7. The developer reserves the right to make revisions / alterations, at it's absolute discretion, without any liability whatsoever.