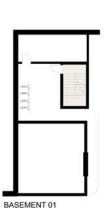

GARDEN AREA 90.80 <sup>Sq.m.</sup> / 977.36 <sup>Sq.ft.</sup>

TOTAL AREA 251.44 <sup>Sq.m.</sup> / 2706.47 <sup>Sq.ft.</sup>

BASEMENT 01

BEDROOM

LEVEL 01

 $\times$ 

MASTER BEDROOM 3300X3485

GARDEN