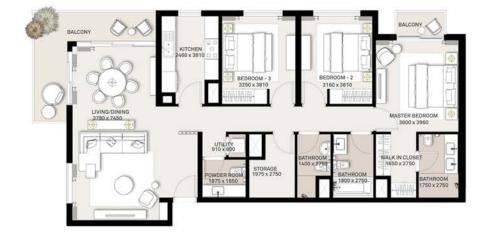

## DUBAI HILLS ESTATE

|        | TOWER C                                             |  |
|--------|-----------------------------------------------------|--|
|        |                                                     |  |
| LEVELS | UNITS                                               |  |
| 01     | 17, 18                                              |  |
| 02-07  | 17, 18                                              |  |
| 08     | 17, 18                                              |  |
| 09     | 17, 18                                              |  |
| 10     | 17, 18                                              |  |
| 11     | 17, 18                                              |  |
| 12     | 17, 18                                              |  |
| 13-18  | 17, 18                                              |  |
|        | UNIT AREA                                           |  |
|        | 130.79 <sup>Sq.m.</sup> / 1407.81 <sup>Sq.ft.</sup> |  |
|        | BALCONY AREA                                        |  |

16.72 Sq.m. / 179.97 Sq.ft.

TOTAL AREA 147.51 <sup>Sq.m.</sup> / 1587.78 <sup>Sq.ft.</sup>

FLOOR PLAN 1. All dimensions are in imperial and metric, and measured from finish to finish excluding construction tolerances. 2. All materials, dimensions, and drawings are approximate only. 3. Information is subject to change without notice, at developer's absolute discretion. 4. Actual area may vary from the stated area. 5. Drawings not to scale. 6. All images used are for illustrative purposes only and do not represent the actual size, features, specifications, fittings, and furnishings. 7. The developer reserves the right to make revisions / alterations, at it's absolute discretion, without any liability whatsoever.