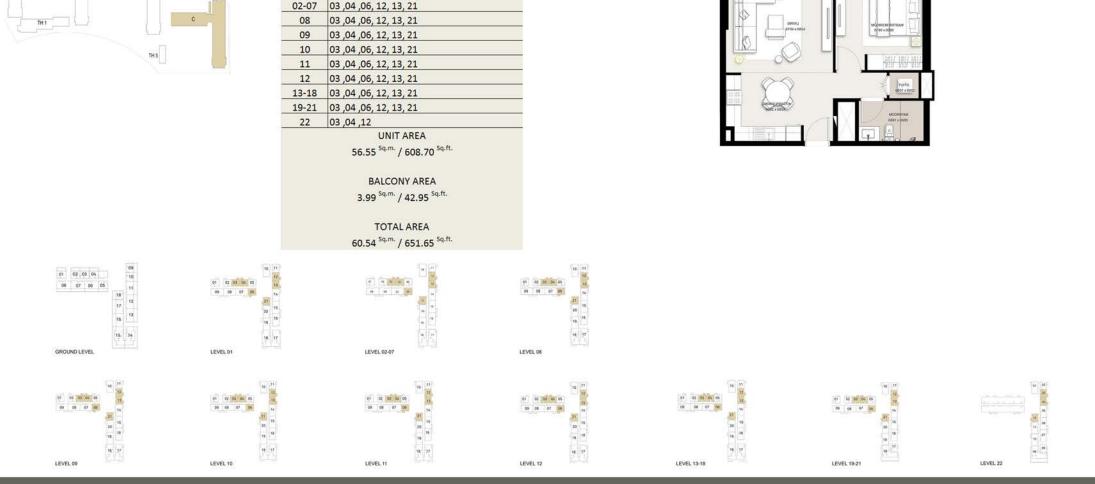

1 BEDROOM - 1C TOWER C

03,04,06, 12, 13, 21

UNITS

LEVELS

01

## **DUBAI HILLS** ESTATE

|                                        |                                     |        | TOWER C                                           |                                     |                                     |                                     |                |
|----------------------------------------|-------------------------------------|--------|---------------------------------------------------|-------------------------------------|-------------------------------------|-------------------------------------|----------------|
|                                        |                                     | LEVELS | UNITS                                             |                                     | (Sec.                               |                                     |                |
| TH 3                                   | N I                                 | 01     | 01, 02 ,05, 11                                    |                                     | BALCONY                             |                                     |                |
|                                        | $\otimes \mathbf{I}$                | 02-07  | 01, 02 ,05, 11                                    |                                     |                                     |                                     |                |
| B H4                                   | r. I                                |        | 01, 02 ,05, 11                                    |                                     |                                     |                                     |                |
|                                        |                                     |        | 01, 02 ,05, 11                                    |                                     |                                     |                                     |                |
|                                        |                                     |        | 01, 02 ,05, 11                                    |                                     | 4260 x 40                           |                                     |                |
|                                        | -                                   |        | 01, 02 ,05, 11                                    |                                     |                                     | MASTER BEDROOM                      |                |
| TH 5                                   | - (2)                               |        | 01, 02 ,05, 11                                    |                                     |                                     | 3600 x 3910                         |                |
|                                        |                                     |        | 01, 02,05, 11                                     |                                     | 0 00                                |                                     |                |
|                                        | -                                   |        | 01, 02 ,05, 11<br>02                              |                                     |                                     | UTILIY<br>1200 x 1050               |                |
|                                        |                                     | 22     | UNIT AREA                                         |                                     |                                     | PATHODOM                            |                |
|                                        |                                     |        | 56.31 <sup>Sq.m.</sup> / 606.12 <sup>Sq.ft.</sup> |                                     | KITCHEN/DINING<br>4260 × 2800       | BATHROOM<br>2600 x 1650             |                |
|                                        |                                     |        | 50.51 / 000.12                                    |                                     |                                     |                                     |                |
|                                        |                                     |        | BALCONY AREA                                      |                                     |                                     |                                     |                |
|                                        |                                     |        | 3.99 <sup>Sq.m.</sup> / 42.95 <sup>Sq.ft.</sup>   |                                     |                                     |                                     |                |
|                                        |                                     |        | 3.33 / 42.33                                      |                                     |                                     |                                     |                |
|                                        |                                     |        | TOTAL AREA                                        |                                     |                                     |                                     |                |
|                                        |                                     |        | 60.30 <sup>Sq.m.</sup> / 649.07 <sup>Sq.ft.</sup> |                                     |                                     |                                     |                |
|                                        |                                     |        |                                                   |                                     |                                     |                                     |                |
| 01 02 03 04 09<br>10<br>08 07 06 05 11 | 10 11<br>12<br>01 02 03 04 05<br>13 |        |                                                   | 10 11<br>12<br>13<br>13             |                                     |                                     |                |
| 18 12                                  | 21 21                               |        |                                                   | 00 08 07 06 16<br>27 15             |                                     |                                     |                |
| 16 13                                  | 200<br>19<br>19                     |        |                                                   | 20<br>19                            |                                     |                                     |                |
| 15. 34                                 | 16. 17                              |        | H = 2 = 1                                         | 18 277                              |                                     |                                     |                |
| GROUND LEVEL                           | LEVEL 01                            |        | LEVEL 02-07                                       | LEVEL 08                            |                                     |                                     |                |
|                                        |                                     |        |                                                   |                                     |                                     |                                     |                |
| 10 11                                  | 10                                  |        | 10 11                                             | 10 11                               | 10 11                               | 30 <b>11</b> 0                      | - en 101 - en  |
| 81 002 02 04 95 13<br>09 08 07 06 14   | 07 08 03 04 06 13<br>09 08 07 06 14 |        | 001 001 00 04 05 13<br>09 06 07 06 14             | 01 02 03 04 08 13<br>09 08 07 06 14 | 01 00 00 04 08 13<br>09 08 07 06 16 | 01 02 03 04 85 83<br>09 66 07 66 14 | 94.            |
| 211<br>15                              | 20 15                               |        | 21<br>35                                          | 21<br>20<br>10                      | 21<br>20                            | 25<br>15<br>20                      | 17<br>19<br>19 |
| 10, 16                                 | 18                                  |        |                                                   | 19 <u>14</u>                        | 19 28                               | 18<br>59<br>17                      | 10 F           |
| LEVEL 09                               | LEVEL 10                            |        | LEVEL 11                                          | 18, 17                              | LEVEL 13-18                         | LEVEL 19-21                         | LEVEL 22       |
| Shire Contraction                      | 176-1965-12577                      |        | 24.000345070                                      | 147.0005.21443                      | 5 Nov 2000 200                      | Stational LEDIN                     | res Makkes     |