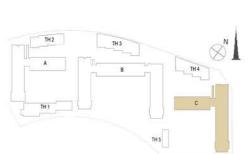

TH 3

B

TH4

TH 2

# DUBAI HILLS

TH 3

TH 4

TH 5

TH 2

FLOOR PLAN 1. All dimensions are in imperial and metric, and measured from finish to finish excluding construction tolerances. 2. All materials, dimensions, and drawings are approximate only. 3. Information is subject to change without notice, at developer's absolute discretion. 4. Actual area may vary from the stated area. 5. Drawings not to scale. 6. All images used are for illustrative purposes only and do not represent the actual size, features, specifications, fittings, and furnishings. 7. The developer reserves the right to make revisions / alterations, at it's absolute discretion, without any liability whatsoever.

UNITS

LEVELS

GF

TH3

TH 2

2 BEDROOM - 2C TOWER C

TH 3

TH 5

TH 2