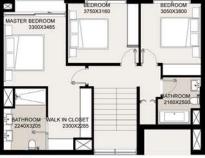

# DUBAI HILLS ESTATE

GARDEN

BEDROOM

205013800

ROOM

|        | PODIUM TOWNHOUSES-TYPE B                             |
|--------|------------------------------------------------------|
| LEVELS | UNITS                                                |
|        | TH07, TH08, TH09, TH10, TH11, TH12, TH13, TH14, TH15 |
|        | UNIT AREA                                            |
|        | 160.64 <sup>Sq.m.</sup> / 1729.11 <sup>Sq.ft.</sup>  |

GARDEN AREA 90.80 <sup>Sq.m.</sup> / 977.36 <sup>Sq.ft.</sup>

TOTAL AREA 251.44 <sup>Sq.m.</sup> / 2706.47 <sup>Sq.ft.</sup>

BASEMENT 01

BEDROOM

LEVEL 01

 $\times$ 

MASTER BEDROOM 3300X3485

GARDEN

.....

GROUND LEVEL

FLOOR PLAN 1. All dimensions are in imperial and metric, and measured from finish to finish excluding construction tolerances. 2. All materials, dimensions, and drawings are approximate only. 3. Information is subject to change without notice, at developer's absolute discretion. 4. Actual area may vary from the stated area. 5. Drawings not to scale. 6. All images used are for illustrative purposes only and do not represent the actual size, features, specifications, fittings, and furnishings. 7. The developer reserves the right to make revisions / alterations, at it's absolute discretion, without any liability whatsoever.