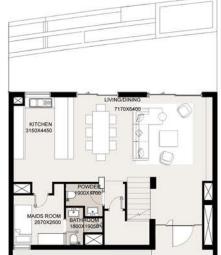

features, specifications, fittings, and furnishings. 7. The developer reserves the right to make revisions / alterations, at it's absolute discretion, without any liability whatsoever.



# DUBAI HILLS ESTATE





GARDEN











BEDROOM

205013800

ROOM



|        | PODIUM TOWNHOUSES-TYPE B                             |
|--------|------------------------------------------------------|
| LEVELS | UNITS                                                |
|        | TH07, TH08, TH09, TH10, TH11, TH12, TH13, TH14, TH15 |
|        | UNIT AREA                                            |
|        | 160.64 <sup>Sq.m.</sup> / 1729.11 <sup>Sq.ft.</sup>  |

GARDEN AREA 90.80 <sup>Sq.m.</sup> / 977.36 <sup>Sq.ft.</sup>

TOTAL AREA 251.44 <sup>Sq.m.</sup> / 2706.47 <sup>Sq.ft.</sup>



BASEMENT 01





BEDROOM

LEVEL 01

 $\times$ 

MASTER BEDROOM 3300X3485





GARDEN

.....

GROUND LEVEL

FLOOR PLAN 1. All dimensions are in imperial and metric, and measured from finish to finish excluding construction tolerances. 2. All materials, dimensions, and drawings are approximate only. 3. Information is subject to change without notice, at developer's absolute discretion. 4. Actual area may vary from the stated area. 5. Drawings not to scale. 6. All images used are for illustrative purposes only and do not represent the actual size, features, specifications, fittings, and furnishings. 7. The developer reserves the right to make revisions / alterations, at it's absolute discretion, without any liability whatsoever.

-



**FLOOR PLAN** 1. All dimensions are in imperial and metric, and measur