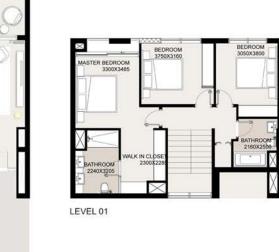

# DUBAI HILLS ESTATE

GARDEN

BEDROOM

205013800

ROOM

|        | PODIUM TOWNHOUSES-TYPE B                             |
|--------|------------------------------------------------------|
| LEVELS | UNITS                                                |
|        | TH07, TH08, TH09, TH10, TH11, TH12, TH13, TH14, TH15 |
|        | UNIT AREA                                            |
|        | 160.64 <sup>Sq.m.</sup> / 1729.11 <sup>Sq.ft.</sup>  |

GARDEN AREA 90.80 <sup>Sq.m.</sup> / 977.36 <sup>Sq.ft.</sup>

TOTAL AREA 251.44 <sup>Sq.m.</sup> / 2706.47 <sup>Sq.ft.</sup>

BASEMENT 01

BEDROOM

LEVEL 01

 $\times$ 

MASTER BEDROOM 3300X3485

GARDEN