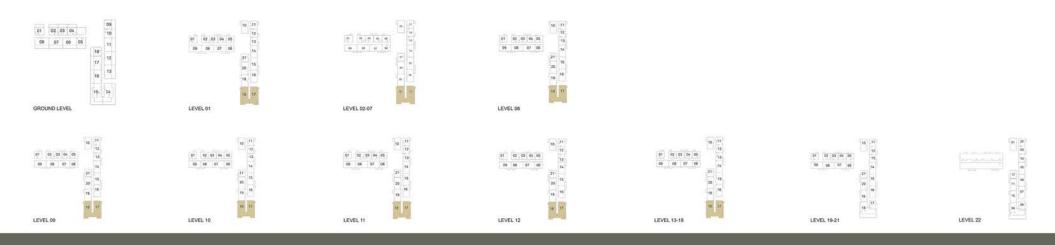

## **DUBAI HILLS** ESTATE

|                                        |                                     |        | TOWER C                                           |                                     |                                     |                                     |                |
|----------------------------------------|-------------------------------------|--------|---------------------------------------------------|-------------------------------------|-------------------------------------|-------------------------------------|----------------|
|                                        |                                     | LEVELS | UNITS                                             |                                     | (Sec.                               |                                     |                |
| TH 3                                   | N I                                 | 01     | 01, 02 ,05, 11                                    |                                     | BALCONY                             |                                     |                |
|                                        | $\otimes \mathbf{I}$                | 02-07  | 01, 02 ,05, 11                                    |                                     |                                     |                                     |                |
| B H4                                   | r. I                                |        | 01, 02 ,05, 11                                    |                                     |                                     |                                     |                |
|                                        |                                     |        | 01, 02 ,05, 11                                    |                                     |                                     |                                     |                |
|                                        |                                     |        | 01, 02 ,05, 11                                    |                                     | 4260 x 40                           |                                     |                |
|                                        | -                                   |        | 01, 02 ,05, 11                                    |                                     |                                     | MASTER BEDROOM                      |                |
| TH 5                                   | - (2)                               |        | 01, 02 ,05, 11                                    |                                     |                                     | 3600 x 3910                         |                |
|                                        |                                     |        | 01, 02,05, 11                                     |                                     | 0 00                                |                                     |                |
|                                        | -                                   |        | 01, 02 ,05, 11<br>02                              |                                     |                                     | UTILIY<br>1200 x 1050               |                |
|                                        |                                     | 22     | UNIT AREA                                         |                                     |                                     | PATHODOM                            |                |
|                                        |                                     |        | 56.31 <sup>Sq.m.</sup> / 606.12 <sup>Sq.ft.</sup> |                                     | KITCHEN/DINING<br>4260 × 2800       | BATHROOM<br>2600 x 1650             |                |
|                                        |                                     |        | 50.51 / 000.12                                    |                                     |                                     |                                     |                |
|                                        |                                     |        | BALCONY AREA                                      |                                     |                                     |                                     |                |
|                                        |                                     |        | 3.99 <sup>Sq.m.</sup> / 42.95 <sup>Sq.ft.</sup>   |                                     |                                     |                                     |                |
|                                        |                                     |        | 3.33 / 42.33                                      |                                     |                                     |                                     |                |
|                                        |                                     |        | TOTAL AREA                                        |                                     |                                     |                                     |                |
|                                        |                                     |        | 60.30 <sup>Sq.m.</sup> / 649.07 <sup>Sq.ft.</sup> |                                     |                                     |                                     |                |
|                                        |                                     |        |                                                   |                                     |                                     |                                     |                |
| 01 02 03 04 09<br>10<br>08 07 06 05 11 | 10 11<br>12<br>01 02 03 04 05<br>13 |        |                                                   | 10 11<br>12<br>13<br>13             |                                     |                                     |                |
| 18 12                                  | 21 21                               |        |                                                   | 00 08 07 06 16<br>27 15             |                                     |                                     |                |
| 16 13                                  | 200<br>19<br>19                     |        |                                                   | 20<br>19                            |                                     |                                     |                |
| 15. 34                                 | 16. 17                              |        | H = 2 = 1                                         | 18 277                              |                                     |                                     |                |
| GROUND LEVEL                           | LEVEL 01                            |        | LEVEL 02-07                                       | LEVEL 08                            |                                     |                                     |                |
|                                        |                                     |        |                                                   |                                     |                                     |                                     |                |
| 10 11                                  | 10                                  |        | 10 11                                             | 10 11                               | 10 11                               | 30 <b>11</b> 0                      | - en 101 - en  |
| 81 002 02 04 95 13<br>09 08 07 06 14   | 07 08 03 04 06 13<br>09 08 07 06 14 |        | 001 001 00 04 05 13<br>09 06 07 06 14             | 01 02 03 04 08 13<br>09 08 07 06 14 | 01 00 00 04 08 13<br>09 08 07 06 16 | 01 02 03 04 85 83<br>09 66 07 66 14 | 94.            |
| 211<br>15                              | 20 15                               |        | 21<br>35                                          | 21<br>20<br>10                      | 21<br>20                            | 25<br>15<br>20                      | 17<br>19<br>19 |
| 10, 16                                 | 18                                  |        |                                                   | 19 <u>14</u>                        | 19 28                               | 18<br>59<br>17                      | 10 F           |
| LEVEL 09                               | LEVEL 10                            |        | LEVEL 11                                          | 18, 17                              | LEVEL 13-18                         | LEVEL 19-21                         | LEVEL 22       |
| Shire Contraction                      | 176-1965-12577                      |        | 24.000345070                                      | 147.0005.21443                      | 5 Nov 2000 200                      | Stational LEDIN                     | res Makkes     |