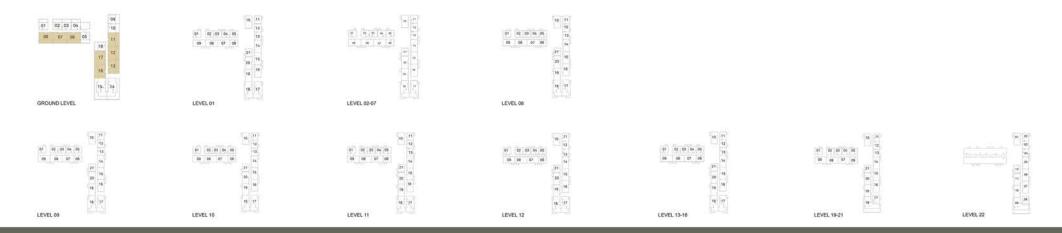

## **DUBAI HILLS** ESTATE

|                                        |                                     |        | TOWER C                                           |                                     |                                     |                                     |                |
|----------------------------------------|-------------------------------------|--------|---------------------------------------------------|-------------------------------------|-------------------------------------|-------------------------------------|----------------|
|                                        |                                     | LEVELS | UNITS                                             |                                     | (Sec.                               |                                     |                |
| TH 3                                   | N I                                 | 01     | 01, 02 ,05, 11                                    |                                     | BALCONY                             |                                     |                |
|                                        | $\otimes \mathbf{I}$                | 02-07  | 01, 02 ,05, 11                                    |                                     |                                     |                                     |                |
| B H4                                   | r. I                                |        | 01, 02 ,05, 11                                    |                                     |                                     |                                     |                |
|                                        |                                     |        | 01, 02 ,05, 11                                    |                                     |                                     |                                     |                |
|                                        |                                     |        | 01, 02 ,05, 11                                    |                                     | 4260 x 40                           |                                     |                |
|                                        | -                                   |        | 01, 02 ,05, 11                                    |                                     |                                     | MASTER BEDROOM                      |                |
| TH 5                                   | - (2)                               |        | 01, 02 ,05, 11                                    |                                     |                                     | 3600 x 3910                         |                |
|                                        |                                     |        | 01, 02,05, 11                                     |                                     | 0 00                                |                                     |                |
|                                        | -                                   |        | 01, 02 ,05, 11<br>02                              |                                     |                                     | UTILIY<br>1200 x 1050               |                |
|                                        |                                     | 22     | UNIT AREA                                         |                                     |                                     | PATHODOM                            |                |
|                                        |                                     |        | 56.31 <sup>Sq.m.</sup> / 606.12 <sup>Sq.ft.</sup> |                                     | KITCHEN/DINING<br>4260 × 2800       | BATHROOM<br>2600 x 1650             |                |
|                                        |                                     |        | 50.51 / 000.12                                    |                                     |                                     |                                     |                |
|                                        |                                     |        | BALCONY AREA                                      |                                     |                                     |                                     |                |
|                                        |                                     |        | 3.99 <sup>Sq.m.</sup> / 42.95 <sup>Sq.ft.</sup>   |                                     |                                     |                                     |                |
|                                        |                                     |        | 3.33 / 42.33                                      |                                     |                                     |                                     |                |
|                                        |                                     |        | TOTAL AREA                                        |                                     |                                     |                                     |                |
|                                        |                                     |        | 60.30 <sup>Sq.m.</sup> / 649.07 <sup>Sq.ft.</sup> |                                     |                                     |                                     |                |
|                                        |                                     |        |                                                   |                                     |                                     |                                     |                |
| 01 02 03 04 09<br>10<br>08 07 06 05 11 | 10 11<br>12<br>01 02 03 04 05<br>13 |        |                                                   | 10 11<br>12<br>13<br>13             |                                     |                                     |                |
| 18 12                                  | 21 21                               |        |                                                   | 00 08 07 06 16<br>27 15             |                                     |                                     |                |
| 16 13                                  | 200<br>19<br>19                     |        |                                                   | 20<br>19                            |                                     |                                     |                |
| 15. 34                                 | 16. 17                              |        | H = 2 = 1                                         | 18 277                              |                                     |                                     |                |
| GROUND LEVEL                           | LEVEL 01                            |        | LEVEL 02-07                                       | LEVEL 08                            |                                     |                                     |                |
|                                        |                                     |        |                                                   |                                     |                                     |                                     |                |
| 10 11                                  | 10                                  |        | 10 11                                             | 10 11                               | 10 11                               | 30 <b>11</b> 0                      | - en 101 - en  |
| 81 002 02 04 95 13<br>09 08 07 06 14   | 07 08 03 04 06 13<br>09 08 07 06 14 |        | 001 001 00 04 05 13<br>09 06 07 06 14             | 01 02 03 04 08 13<br>09 08 07 06 14 | 01 00 00 04 08 13<br>09 08 07 06 16 | 01 02 03 04 85 83<br>09 66 07 66 14 | 94.            |
| 211<br>15                              | 20 15                               |        | 21<br>35                                          | 21<br>20<br>10                      | 21<br>20                            | 25<br>15<br>20                      | 17<br>19<br>19 |
| 10, 16                                 | 18                                  |        |                                                   | 19 <u>14</u>                        | 19 28                               | 18<br>59<br>17                      | 10 F           |
| LEVEL 09                               | LEVEL 10                            |        | LEVEL 11                                          | 18, 17                              | LEVEL 13-18                         | LEVEL 19-21                         | LEVEL 22       |
| Shire Contraction                      | 176-1965-12577                      |        | 24.000345070                                      | 147.0005.21443                      | 5 Nov 2000 200                      | Stational LEDIN                     | res Makkes     |