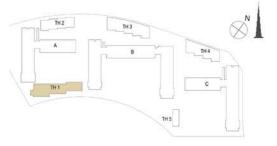

|  |

16.72 Sq.m. / 179.97 Sq.ft.

TOTAL AREA 147.51 <sup>Sq.m.</sup> / 1587.78 <sup>Sq.ft.</sup>





FLOOR PLAN 1. All dimensions are in imperial and metric, and measured from finish to finish excluding construction tolerances. 2. All materials, dimensions, and drawings are approximate only. 3. Information is subject to change without notice, at developer's absolute discretion. 4. Actual area may vary from the stated area. 5. Drawings not to scale. 6. All images used are for illustrative purposes only and do not represent the actual size, features, specifications, fittings, and furnishings. 7. The developer reserves the right to make revisions / alterations, at it's absolute discretion, without any liability whatsoever.



# DUBAI HILLS ESTATE





GARDEN











BEDROOM

205013800

ROOM



|        | PODIUM TOWNHOUSES-TYPE B                             |
|--------|------------------------------------------------------|
| LEVELS | UNITS                                                |
|        | TH07, TH08, TH09, TH10, TH11, TH12, TH13, TH14, TH15 |
|        | UNIT AREA                                            |
|        | 160.64 <sup>Sq.m.</sup> / 1729.11 <sup>Sq.ft.</sup>  |

GARDEN AREA 90.80 <sup>Sq.m.</sup> / 977.36 <sup>Sq.ft.</sup>

TOTAL AREA 251.44 <sup>Sq.m.</sup> / 2706.47 <sup>Sq.ft.</sup>



BASEMENT 01





BEDROOM

LEVEL 01

 $\times$ 

MASTER BEDROOM 3300X3485





GARDEN

.....

GROUND LEVEL

FLOOR PLAN 1. All dimensions are in imperial and metric, and measured from finish to finish excluding construction tolerances. 2. A