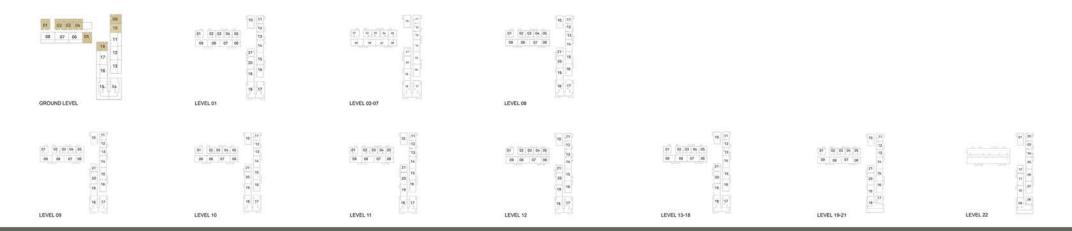

## **DUBAI HILLS** ESTATE

|                                        |                                     |        | TOWER C                                           |                                     |                                     |                                     |                |
|----------------------------------------|-------------------------------------|--------|---------------------------------------------------|-------------------------------------|-------------------------------------|-------------------------------------|----------------|
|                                        |                                     | LEVELS | UNITS                                             |                                     | (Sec.                               |                                     |                |
| TH 3                                   | N I                                 | 01     | 01, 02 ,05, 11                                    |                                     | BALCONY                             |                                     |                |
|                                        | $\otimes \mathbf{I}$                | 02-07  | 01, 02 ,05, 11                                    |                                     |                                     |                                     |                |
| B H4                                   | r. I                                |        | 01, 02 ,05, 11                                    |                                     |                                     |                                     |                |
|                                        |                                     |        | 01, 02 ,05, 11                                    |                                     |                                     |                                     |                |
|                                        |                                     |        | 01, 02 ,05, 11                                    |                                     | 4260 x 40                           |                                     |                |
|                                        | -                                   |        | 01, 02 ,05, 11                                    |                                     |                                     | MASTER BEDROOM                      |                |
| TH 5                                   | - (2)                               |        | 01, 02 ,05, 11                                    |                                     |                                     | 3600 x 3910                         |                |
|                                        |                                     |        | 01, 02,05, 11                                     |                                     | 0 00                                |                                     |                |
|                                        | -                                   |        | 01, 02 ,05, 11<br>02                              |                                     |                                     | UTILIY<br>1200 x 1050               |                |
|                                        |                                     | 22     | UNIT AREA                                         |                                     |                                     | PATHODOM                            |                |
|                                        |                                     |        | 56.31 <sup>Sq.m.</sup> / 606.12 <sup>Sq.ft.</sup> |                                     | KITCHEN/DINING<br>4260 × 2800       | BATHROOM<br>2600 x 1650             |                |
|                                        |                                     |        | 50.51 / 000.12                                    |                                     |                                     |                                     |                |
|                                        |                                     |        | BALCONY AREA                                      |                                     |                                     |                                     |                |
|                                        |                                     |        | 3.99 <sup>Sq.m.</sup> / 42.95 <sup>Sq.ft.</sup>   |                                     |                                     |                                     |                |
|                                        |                                     |        | 3.33 / 42.33                                      |                                     |                                     |                                     |                |
|                                        |                                     |        | TOTAL AREA                                        |                                     |                                     |                                     |                |
|                                        |                                     |        | 60.30 <sup>Sq.m.</sup> / 649.07 <sup>Sq.ft.</sup> |                                     |                                     |                                     |                |
|                                        |                                     |        |                                                   |                                     |                                     |                                     |                |
| 01 02 03 04 09<br>10<br>08 07 06 05 11 | 10 11<br>12<br>01 02 03 04 05<br>13 |        |                                                   | 10 11<br>12<br>13<br>13             |                                     |                                     |                |
| 18 12                                  | 21 21                               |        |                                                   | 00 08 07 06 16<br>27 15             |                                     |                                     |                |
| 16 13                                  | 200<br>19<br>19                     |        |                                                   | 20<br>19                            |                                     |                                     |                |
| 15. 34                                 | 16. 17                              |        | H = 2 = 1                                         | 18 277                              |                                     |                                     |                |
| GROUND LEVEL                           | LEVEL 01                            |        | LEVEL 02-07                                       | LEVEL 08                            |                                     |                                     |                |
|                                        |                                     |        |                                                   |                                     |                                     |                                     |                |
| 10 11                                  | 10                                  |        | 10 11                                             | 10 11                               | 10 11                               | 30 <b>11</b> 0                      | - en 101 - en  |
| 81 002 02 04 95 13<br>09 08 07 06 14   | 07 08 03 04 06 13<br>09 08 07 06 14 |        | 001 001 00 04 05 13<br>09 06 07 06 14             | 01 02 03 04 08 13<br>09 08 07 06 14 | 01 00 00 04 08 13<br>09 08 07 06 16 | 01 02 03 04 85 83<br>09 66 07 66 14 | 94.            |
| 211<br>15                              | 20 15                               |        | 21<br>35                                          | 21<br>20<br>10                      | 21<br>20                            | 25<br>15<br>20                      | 17<br>19<br>19 |
| 10, 16                                 | 18                                  |        |                                                   | 19 <u>14</u>                        | 19 28                               | 18<br>59<br>17                      | 10 F           |
| LEVEL 09                               | LEVEL 10                            |        | LEVEL 11                                          | 18, 17                              | LEVEL 13-18                         | LEVEL 19-21                         | LEVEL 22       |
| Shire Contraction                      | 176-1965-12577                      |        | 24.000345070                                      | 147.0005.21443                      | 5 Nov 2000 200                      | Stational LEDIN                     | res Makkes     |