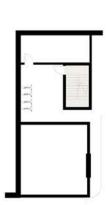

he actual size, features, specifications, fittings, and furnishings. 7. The developer reserves the right to make revisions / alterations, at it's absolute discretion, without any liability whatsoever.



# DUBAI HILLS ESTATE





GARDEN











BEDROOM

205013800

ROOM



|        | PODIUM TOWNHOUSES-TYPE B                             |
|--------|------------------------------------------------------|
| LEVELS | UNITS                                                |
|        | TH07, TH08, TH09, TH10, TH11, TH12, TH13, TH14, TH15 |
|        | UNIT AREA                                            |
|        | 160.64 <sup>Sq.m.</sup> / 1729.11 <sup>Sq.ft.</sup>  |

GARDEN AREA 90.80 <sup>Sq.m.</sup> / 977.36 <sup>Sq.ft.</sup>

TOTAL AREA 251.44 <sup>Sq.m.</sup> / 2706.47 <sup>Sq.ft.</sup>



BASEMENT 01





BEDROOM

LEVEL 01

 $\times$ 

MASTER BEDROOM 3300X3485





GARDEN

.....

GROUND LEVEL

FLOOR PLAN 1. All dimensions are in imperial and metric, and measured from finish to finish excluding construction tolerances. 2. All materials, dimensions, and drawings are approximate only. 3. Information is subject to change without notice, at developer's absolute discretion. 4. Actual area may vary from the stated area. 5. Drawings not to scale. 6. All images used are for illustrative purposes only and do not represent the actual size, features, specifications, fittings, and furnishings. 7. The developer reserves the right to make revisions / alterations, at it's absolute discretion, without any liability whatsoever.

-



**FLOOR PLAN** 1. All dimensions are in imperial and met