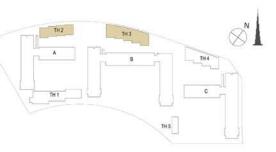

16.72 Sq.m. / 179.97 Sq.ft.

TOTAL AREA 147.51 <sup>Sq.m.</sup> / 1587.78 <sup>Sq.ft.</sup>





FLOOR PLAN 1. All dimensions are in imperial and metric, and measured from finish to finish excluding construction tolerances. 2. All materials, dimensions, and drawings are approximate only. 3. Information is subject to change without notice, at developer's absolute discretion. 4. Actual area may vary from the stated area. 5. Drawings not to scale. 6. All images used are for illustrative purposes only and do not represent the actual size, features, specifications, fittings, and furnishings. 7. The developer reserves the right to make revisions / alterations, at it's absolute discretion, without any liability whatsoever.



# DUBAI HILLS ESTATE





GARDEN











BEDROOM

205013800

ROOM



|        | PODIUM TOWNHOUSES-TYPE B                             |
|--------|------------------------------------------------------|
| LEVELS | UNITS                                                |
|        | TH07, TH08, TH09, TH10, TH11, TH12, TH13, TH14, TH15 |
|        | UNIT AREA                                            |
|        | 160.64 <sup>Sq.m.</sup> / 1729.11 <sup>Sq.ft.</sup>  |

GARDEN AREA 90.80 <sup>Sq.m.</sup> / 977.36 <sup>Sq.ft.</sup>

TOTAL AREA 251.44 <sup>Sq.m.</sup> / 2706.47 <sup>Sq.ft.</sup>



BASEMENT 01





BEDROOM

LEVEL 01

 $\times$ 

MASTER BEDROOM 3300X3485





GARDEN

.....

GROUND LEVEL

FLOOR PLAN 1. All dimensions are in imperial and metric, and measured from finish to finish excluding construction tolerances. 2. All materials, dimensions, and draw