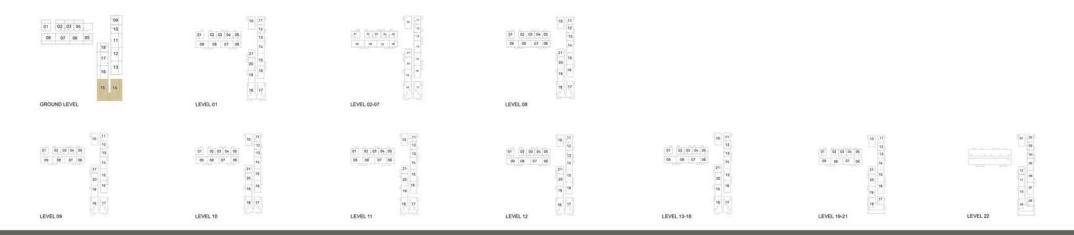

## **DUBAI HILLS** ESTATE

|                                        |                                     |        | TOWER C                                           |                                     |                                     |                                     |                |
|----------------------------------------|-------------------------------------|--------|---------------------------------------------------|-------------------------------------|-------------------------------------|-------------------------------------|----------------|
|                                        |                                     | LEVELS | UNITS                                             |                                     | (Sec.                               |                                     |                |
| TH 3                                   | N I                                 | 01     | 01, 02 ,05, 11                                    |                                     | BALCONY                             |                                     |                |
|                                        | $\otimes \mathbf{I}$                | 02-07  | 01, 02 ,05, 11                                    |                                     |                                     |                                     |                |
| B H4                                   | r. I                                |        | 01, 02 ,05, 11                                    |                                     |                                     |                                     |                |
|                                        |                                     |        | 01, 02 ,05, 11                                    |                                     |                                     |                                     |                |
|                                        |                                     |        | 01, 02 ,05, 11                                    |                                     | 4260 x 40                           |                                     |                |
|                                        | -                                   |        | 01, 02 ,05, 11                                    |                                     |                                     | MASTER BEDROOM                      |                |
| TH 5                                   | - (2)                               |        | 01, 02 ,05, 11                                    |                                     |                                     | 3600 x 3910                         |                |
|                                        |                                     |        | 01, 02,05, 11                                     |                                     | 0 00                                |                                     |                |
|                                        | -                                   |        | 01, 02 ,05, 11<br>02                              |                                     |                                     | UTILIY<br>1200 x 1050               |                |
|                                        |                                     | 22     | UNIT AREA                                         |                                     |                                     | PATHODOM                            |                |
|                                        |                                     |        | 56.31 <sup>Sq.m.</sup> / 606.12 <sup>Sq.ft.</sup> |                                     | KITCHEN/DINING<br>4260 × 2800       | BATHROOM<br>2600 x 1650             |                |
|                                        |                                     |        | 50.51 / 000.12                                    |                                     |                                     |                                     |                |
|                                        |                                     |        | BALCONY AREA                                      |                                     |                                     |                                     |                |
|                                        |                                     |        | 3.99 <sup>Sq.m.</sup> / 42.95 <sup>Sq.ft.</sup>   |                                     |                                     |                                     |                |
|                                        |                                     |        | 3.33 / 42.33                                      |                                     |                                     |                                     |                |
|                                        |                                     |        | TOTAL AREA                                        |                                     |                                     |                                     |                |
|                                        |                                     |        | 60.30 <sup>Sq.m.</sup> / 649.07 <sup>Sq.ft.</sup> |                                     |                                     |                                     |                |
|                                        |                                     |        |                                                   |                                     |                                     |                                     |                |
| 01 02 03 04 09<br>10<br>08 07 06 05 11 | 10 11<br>12<br>01 02 03 04 05<br>13 |        |                                                   | 10 11<br>12<br>13<br>13             |                                     |                                     |                |
| 18 12                                  | 21 21                               |        |                                                   | 00 08 07 06 16<br>27 15             |                                     |                                     |                |
| 16 13                                  | 200<br>19<br>19                     |        |                                                   | 20<br>19                            |                                     |                                     |                |
| 15. 34                                 | 16. 17                              |        | H = 2 = 1                                         | 18 277                              |                                     |                                     |                |
| GROUND LEVEL                           | LEVEL 01                            |        | LEVEL 02-07                                       | LEVEL 08                            |                                     |                                     |                |
|                                        |                                     |        |                                                   |                                     |                                     |                                     |                |
| 10 11                                  | 10                                  |        | 10 11                                             | 10 11                               | 10 11                               | 30 <b>11</b> 0                      | - en 101 - en  |
| 81 002 02 04 95 13<br>09 08 07 06 14   | 07 08 03 04 06 13<br>09 08 07 06 14 |        | 001 001 00 04 05 13<br>09 06 07 06 14             | 01 02 03 04 08 13<br>09 08 07 06 14 | 01 00 00 04 08 13<br>09 08 07 06 16 | 01 02 03 04 85 83<br>09 66 07 66 14 | 94.            |
| 211<br>15                              | 20 15                               |        | 21<br>35                                          | 21<br>20<br>10                      | 21<br>20                            | 25<br>15<br>20                      | 17<br>19<br>19 |
| 10, 16                                 | 18                                  |        |                                                   | 19 <u>14</u>                        | 19 28                               | 18<br>59<br>17                      | 10 F           |
| LEVEL 09                               | LEVEL 10                            |        | LEVEL 11                                          | 18, 17                              | LEVEL 13-18                         | LEVEL 19-21                         | LEVEL 22       |
| Shire Contraction                      | 176-1965-12577                      |        | 24.000345070                                      | 147.0005.21443                      | 5 Nov 2000 200                      | Stational LEDIN                     | res Makkes     |