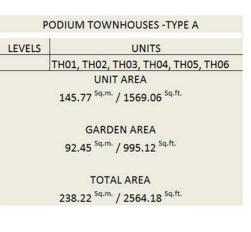

|  |

16.72 Sq.m. / 179.97 Sq.ft.

TOTAL AREA 147.51 <sup>Sq.m.</sup> / 1587.78 <sup>Sq.ft.</sup>





FLOOR PLAN 1. All dimensions are in imperial and metric, and measured from finish to finish excluding construction tolerances. 2. All materials, dimensions, and drawings are approximate only. 3. Information is subject to change without notice, at developer's absolute discretion. 4. Actual area may vary from the stated area. 5. Drawings not to scale. 6. All images used are for illustrative purposes only and do not represent the actual size, features, specifications, fittings, and furnishings. 7. The developer reserves the right to make revisions / alterations, at it's absolute discretion, without any liability whatsoever.



# DUBAI HILLS ESTATE





GARDEN











BEDROOM

205013800

ROOM



|        | PODIUM TOWNHOUSES-TYPE B                             |
|--------|------------------------------------------------------|
| LEVELS | UNITS                                                |
|        | TH07, TH08, TH09, TH10, TH11, TH12, TH13, TH14, TH15 |
|        | UNIT AREA                                            |
|        | 160.64 <sup>Sq.m.</sup> / 1729.11 <sup>Sq.ft.</sup>  |

GARDEN AREA 90.80 <sup>Sq.m.</sup> / 977.36 <sup>Sq.ft.</sup>

TOTAL AREA 251.44 <sup>Sq.m.</sup> / 2706.47 <sup>Sq.ft.</sup>



BASEMENT 01





BEDROOM

LEVEL 01

 $\times$ 

MASTER BEDROOM 3300X3485





GARDEN

.....

GROUND LEVEL

FLOOR PLAN 1. All dimensions are in imperial and metric, and measured from finish to finish excluding construction tolerances. 2.