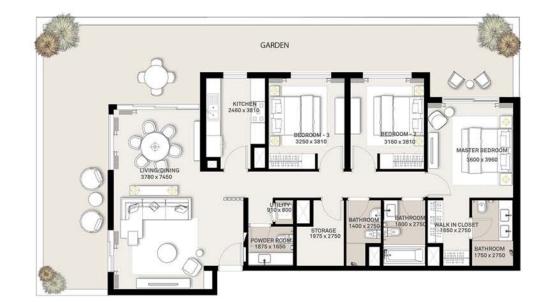

3 BEDROOM - 3A

TOWER C

UNIT AREA

130.79 Sq.m. / 1407.81 Sq.ft.

GARDEN AREA

76.97 Sq.m. / 828.50 Sq.ft.

TOTAL AREA 207.76 <sup>Sq.m.</sup> / 2236.31 <sup>Sq.ft.</sup>

UNITS

LEVELS

GF

14, 15