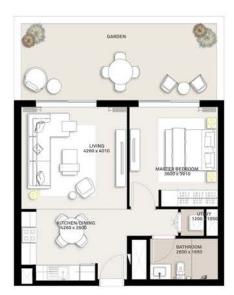

1 BEDROOM - 1C TOWER C

03,04,06, 12, 13, 21

UNITS

LEVELS

01

## **DUBAI HILLS** ESTATE

|                                        |                                     |        | TOWER C                                           |                                     |                                     |                                     |                |
|----------------------------------------|-------------------------------------|--------|---------------------------------------------------|-------------------------------------|-------------------------------------|-------------------------------------|----------------|
|                                        |                                     | LEVELS | UNITS                                             |                                     | (Sec.                               |                                     |                |
| TH 3                                   | N I                                 | 01     | 01, 02 ,05, 11                                    |                                     | BALCONY                             |                                     |                |
|                                        | $\otimes \mathbf{I}$                | 02-07  | 01, 02 ,05, 11                                    |                                     |                                     |                                     |                |
| B H4                                   | r. I                                |        | 01, 02 ,05, 11                                    |                                     |                                     |                                     |                |
|                                        |                                     |        | 01, 02 ,05, 11                                    |                                     |                                     |                                     |                |
|                                        |                                     |        | 01, 02 ,05, 11                                    |                                     | 4260 x 40                           |                                     |                |
|                                        | -                                   |        | 01, 02 ,05, 11                                    |                                     |                                     | MASTER BEDROOM                      |                |
| TH 5                                   | - (2)                               |        | 01, 02 ,05, 11                                    |                                     |                                     | 3600 x 3910                         |                |
|                                        |                                     |        | 01, 02,05, 11                                     |                                     | 0 00                                |                                     |                |
|                                        | -                                   |        | 01, 02 ,05, 11<br>02                              |                                     |                                     | UTILIY<br>1200 x 1050               |                |
|                                        |                                     | 22     | UNIT AREA                                         |                                     |                                     | PATHODOM                            |                |
|                                        |                                     |        | 56.31 <sup>Sq.m.</sup> / 606.12 <sup>Sq.ft.</sup> |                                     | KITCHEN/DINING<br>4260 × 2800       | BATHROOM<br>2600 x 1650             |                |
|                                        |                                     |        | 50.51 / 000.12                                    |                                     |                                     |                                     |                |
|                                        |                                     |        | BALCONY AREA                                      |                                     |                                     |                                     |                |
|                                        |                                     |        | 3.99 <sup>Sq.m.</sup> / 42.95 <sup>Sq.ft.</sup>   |                                     |                                     |                                     |                |
|                                        |                                     |        | 3.33 / 42.33                                      |                                     |                                     |                                     |                |
|                                        |                                     |        | TOTAL AREA                                        |                                     |                                     |                                     |                |
|                                        |                                     |        | 60.30 <sup>Sq.m.</sup> / 649.07 <sup>Sq.ft.</sup> |                                     |                                     |                                     |                |
|                                        |                                     |        |                                                   |                                     |                                     |                                     |                |
| 01 02 03 04 09<br>10<br>08 07 06 05 11 | 10 11<br>12<br>01 02 03 04 05<br>13 |        |                                                   | 10 11<br>12<br>13<br>13             |                                     |                                     |                |
| 18 12                                  | 21 21                               |        |                                                   | 00 08 07 06 16<br>27 15             |                                     |                                     |                |
| 16 13                                  | 200<br>19<br>19                     |        |                                                   | 20<br>19                            |                                     |                                     |                |
| 15. 34                                 | 16. 17                              |        | H = 2 = 1                                         | 18 277                              |                                     |                                     |                |
| GROUND LEVEL                           | LEVEL 01                            |        | LEVEL 02-07                                       | LEVEL 08                            |                                     |                                     |                |
|                                        |                                     |        |                                                   |                                     |                                     |                                     |                |
| 10 11                                  | 10                                  |        | 10 11                                             | 10 11                               | 10 11                               | 30 <b>11</b> 0                      | - en 101 - en  |
| 81 002 02 04 95 13<br>09 08 07 06 14   | 07 08 03 04 06 13<br>09 08 07 06 14 |        | 001 001 00 04 05 13<br>09 06 07 06 14             | 01 02 03 04 08 13<br>09 08 07 06 14 | 01 00 00 04 08 13<br>09 08 07 06 16 | 01 02 03 04 85 83<br>09 66 07 66 14 | 94.            |
| 211<br>15                              | 20 15                               |        | 21<br>35                                          | 21<br>20<br>10                      | 21<br>20                            | 25<br>15<br>20                      | 17<br>19<br>19 |
| 10, 16                                 | 18                                  |        |                                                   | 19 <u>14</u>                        | 19 28                               | 18<br>59<br>17                      | 10 F           |
| LEVEL 09                               | LEVEL 10                            |        | LEVEL 11                                          | 18, 17                              | LEVEL 13-18                         | LEVEL 19-21                         | LEVEL 22       |
| Shire Contraction                      | 176-1965-12577                      |        | 24.000345070                                      | 147.0005.21443                      | 5 Nov 2000 200                      | Stational LEDIN                     | res Makkes     |