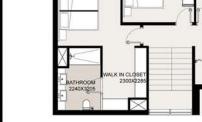

GARDEN AREA 90.80 <sup>Sq.m.</sup> / 977.36 <sup>Sq.ft.</sup>

TOTAL AREA 251.44 <sup>Sq.m.</sup> / 2706.47 <sup>Sq.ft.</sup>

BASEMENT 01

BEDROOM

LEVEL 01

 $\times$ 

MASTER BEDROOM 3300X3485

GARDEN