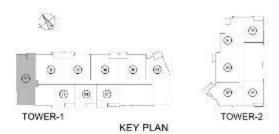

### 3 Bedroom-Type-01 Unit 01Tower 1, Levels: LO2-L21

|              | 50.F.    | SO.M.  |
|--------------|----------|--------|
| UNIT AREA    | 1637,050 | 162.16 |
| BALCONY AREA | 89.73    | 7.50   |
| TOTAL AREA   | 1718.68  | 159.66 |