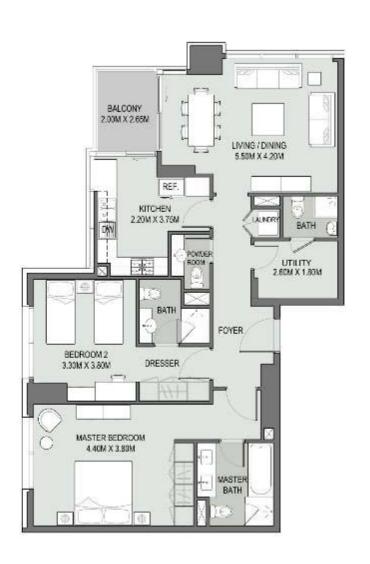

### 2 Bedroom-Type-02 Unit 02 Tower 2, Levels: LO2-L20

|              | 8Q.F.    | SQ.M.  |
|--------------|----------|--------|
| UNIT AREA    | 1212.026 | 112.60 |
| BALCONY AREA | 96.583   | 8.97   |
| TOTAL AREA   | 1208.576 | 121.67 |