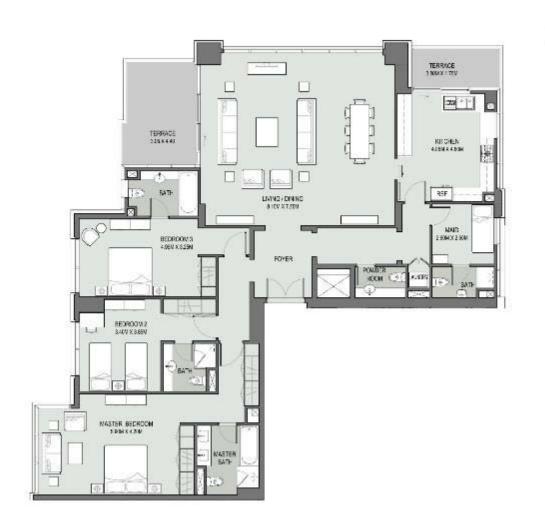

### 3 Bedroom-Type-01 Unit 01Tower 1, Levels: LO2-L21

|              | 50.F.    | SO.M.  |
|--------------|----------|--------|
| UNIT AREA    | 1637,050 | 162.16 |
| BALCONY AREA | 89.73    | 7.50   |
| TOTAL AREA   | 1718.68  | 159.66 |