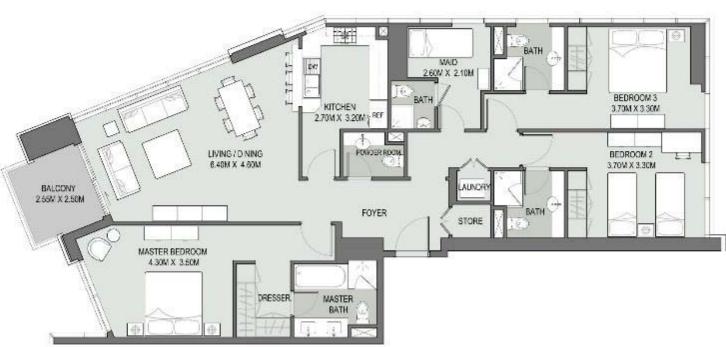

### 2 Bedroom-Type-02 Unit 02 Tower 2, Levels: LO2-L20

|              | 8Q.F.    | SQ.M.  |
|--------------|----------|--------|
| UNIT AREA    | 1212.026 | 112.60 |
| BALCONY AREA | 96.583   | 8.97   |
| TOTAL AREA   | 1208.576 | 121.67 |