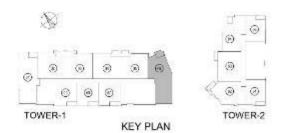

### 2 Bedroom-Type-02 Unit 02 Tower 2, Levels: LO2-L20

|              | 8Q.F.    | SQ.M.  |
|--------------|----------|--------|
| UNIT AREA    | 1212.026 | 112.60 |
| BALCONY AREA | 96.583   | 8.97   |
| TOTAL AREA   | 1208.576 | 121.67 |