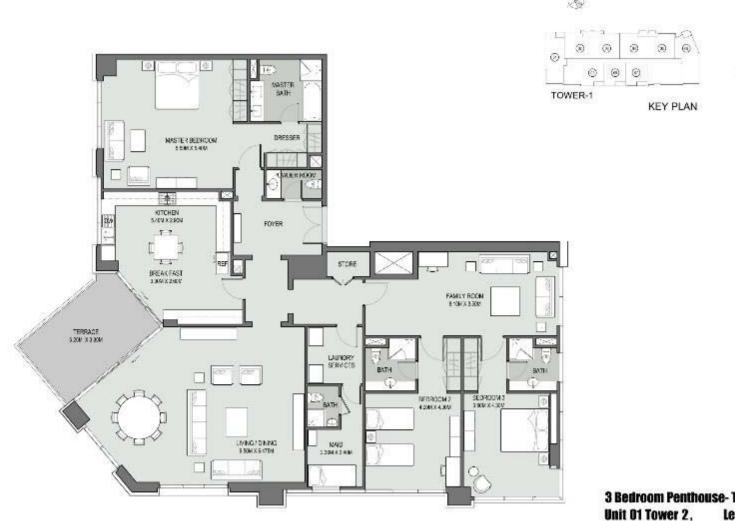

### 3 Bedroom Penthouse-Type- 01 Unit 01 Tower 1, Level: L22

|              | 8Q.F.    | SQ.M.  |
|--------------|----------|--------|
| UNIT AREA    | 2793.190 | 259.49 |
| TERRACE AREA | 234,224  | 21.76  |
| TOTAL AREA   | 3027.374 | 281.25 |