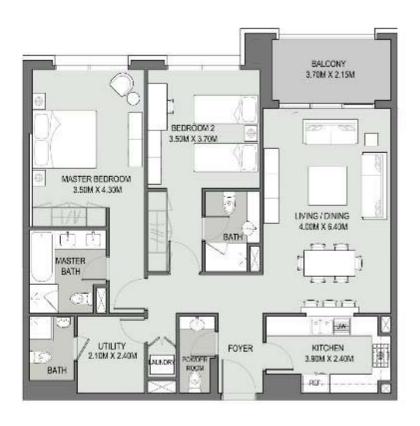

### 2 Bedroom-Type-01 Unit 02 Tower 1, Levels: LO2-L21

|              | 8Q.F.    | SQ.M.  |
|--------------|----------|--------|
| INIT AREA    | 1205.763 | 112.02 |
| BALCONY AREA | 90.417   | 8.40   |
| TOTAL AREA   | 1296.20  | 120.42 |