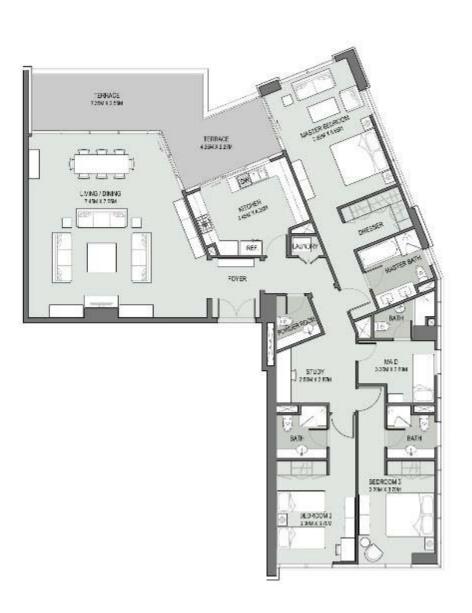

### 2 Bedroom-Type-01 Unit 02 Tower 1, Levels: LO2-L21

|              | 8Q.F.    | SQ.M.  |
|--------------|----------|--------|
| INIT AREA    | 1205.763 | 112.02 |
| BALCONY AREA | 90.417   | 8.40   |
| TOTAL AREA   | 1296.20  | 120.42 |