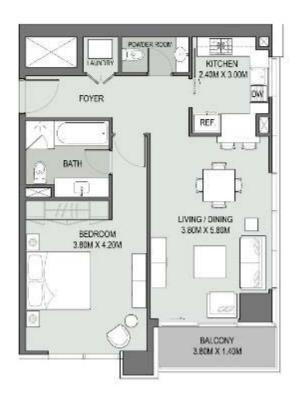

### 1 Bedroom-Type-02 Unit 01 Tower 2, Levels: LO2-L20

|              | 8Q.F.   | SQ.M. |
|--------------|---------|-------|
| UNIT AREA    | 800,841 | 74.40 |
| BALCONY AREA | 54.358  | 5.05  |
| TOTAL AREA   | 355,199 | 79.45 |