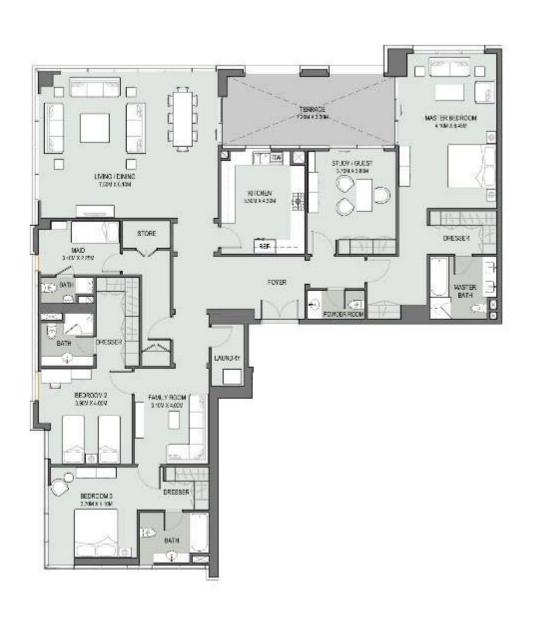

### 3 Bedroom Penthouse-Type- 01 Unit 01 Tower 1, Level: L22

|              | 8Q.F.    | SQ.M.  |
|--------------|----------|--------|
| UNIT AREA    | 2793.190 | 259.49 |
| TERRACE AREA | 234,224  | 21.76  |
| TOTAL AREA   | 3027.374 | 281.25 |