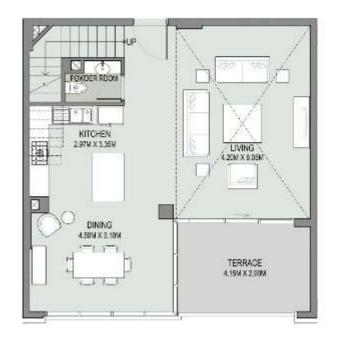

| TOTAL AREA   | 3039.214 | 282.35 |







### 3 Bedroom Penthouse-Type-03 Unit 03 Tower 1, Level: L22

|              | 8Q.F.    | SQ.M.  |
|--------------|----------|--------|
| UNIT AREA    | 2168.946 | 201.50 |
| TERRACE AREA | 209.131  | 27.79  |
| TOTAL AREA   | 2468.077 | 229.29 |



0

TOWER-2



### 3 Bedroom Penthouse-Type-04 Level: L 21

|              | 8Q.F.    | SQ.M.  |
|--------------|----------|--------|
| UNIT AREA    | 2818.445 | 261.84 |
| TERRACE AREA | 176,744  | 16.42  |
| TOTAL AREA   | 2095.180 | 278.20 |







### 3 Bedroom Penthouse-Type-05 Unit 02 Tower 2, Level : L 21

|              | 8Q.F.    | SQ.M.  |
|--------------|----------|--------|
| UNIT AREA    | 2322.010 | 215.72 |
| TERRACE AREA | 207.637  | 19.29  |
| TOTAL AREA   | 2529.647 | 235.01 |









**UPPER LEVEL** 

LOWER LEVEL

1 Bedroom Duplex Unit 04 Tower 1, Level : L 22

| annings-     | BQ.F.    | 8Q.M.  |
|--------------|----------|--------|
| UNIT AREA    | 1231.078 | 114.37 |
| TERRACE AREA | 130.138  | 12.09  |
| TOTAL AREA   | 1361,214 | 125,46 |