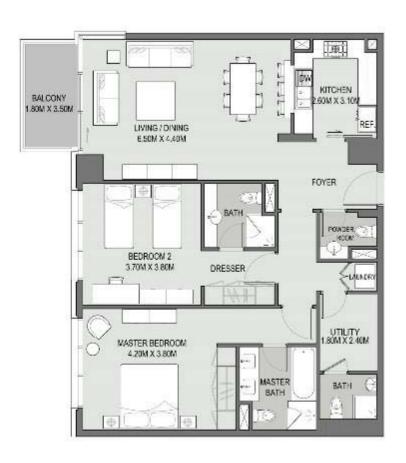

### 2 Bedroom-Type-01 Unit 02 Tower 1, Levels: LO2-L21

|              | 8Q.F.    | SQ.M.  |
|--------------|----------|--------|
| INIT AREA    | 1205.763 | 112.02 |
| BALCONY AREA | 90.417   | 8.40   |
| TOTAL AREA   | 1296.20  | 120.42 |