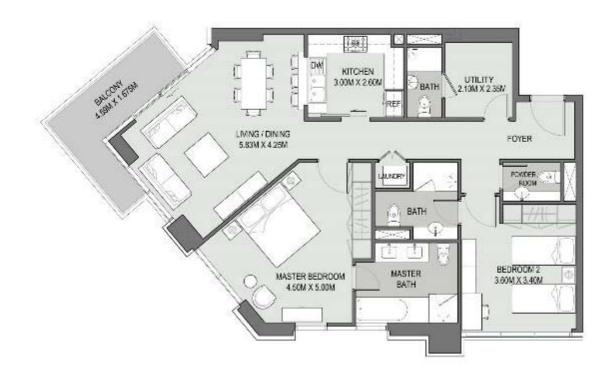

### 2 Bedroom-Type-02 Unit 02 Tower 2, Levels: LO2-L20

|              | 8Q.F.    | SQ.M.  |
|--------------|----------|--------|
| UNIT AREA    | 1212.026 | 112.60 |
| BALCONY AREA | 96.583   | 8.97   |
| TOTAL AREA   | 1208.576 | 121.67 |