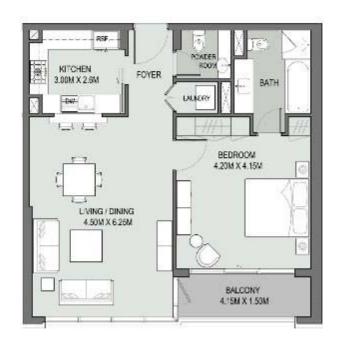

### 1 Bedroom-Type-01 Unit 07 Tower 1, Levels: LO2-L21

|              | 8Q.F.   | SQ.M. |
|--------------|---------|-------|
| UNIT AREA    | 810.098 | 75.26 |
| BALCONY AREA | 67.706  | 6.25  |
| TOTAL AREA   | 877.803 | 81.55 |