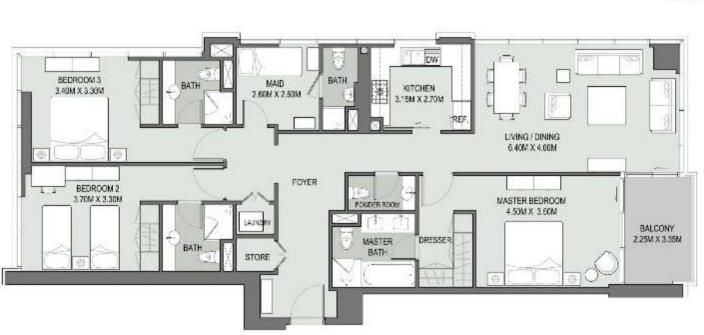

### 3 Bedroom-Type-01 Unit 01Tower 1, Levels: LO2-L21

|              | 50.F.    | SO.M.  |
|--------------|----------|--------|
| UNIT AREA    | 1637,050 | 162.16 |
| BALCONY AREA | 89.73    | 7.50   |
| TOTAL AREA   | 1718.68  | 159.66 |