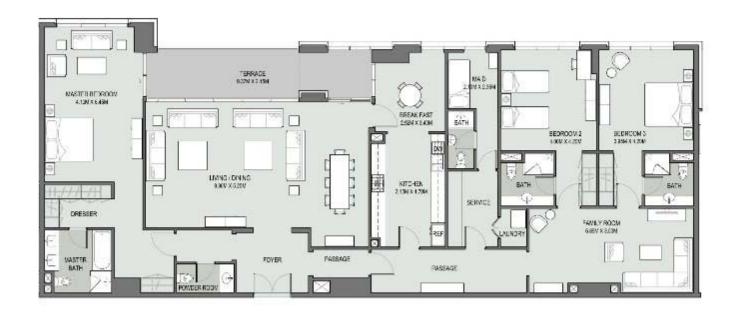

### 3 Bedroom-Type-01 Unit 01Tower 1, Levels: LO2-L21

|              | 50.F.    | SO.M.  |
|--------------|----------|--------|
| UNIT AREA    | 1637,050 | 162.16 |
| BALCONY AREA | 89.73    | 7.50   |
| TOTAL AREA   | 1718.68  | 159.66 |