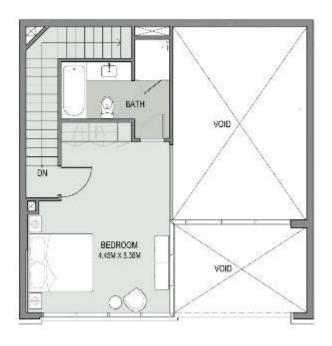

**UPPER LEVEL** 

LOWER LEVEL

1 Bedroom Duplex Unit 04 Tower 1, Level : L 22

| annings-     | BQ.F.    | 8Q.M.  |
|--------------|----------|--------|
| UNIT AREA    | 1231.078 | 114.37 |
| TERRACE AREA | 130.138  | 12.09  |
| TOTAL AREA   | 1361,214 | 125,46 |