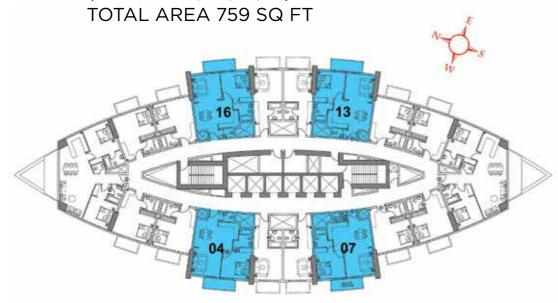

## FIRST FLOOR PLAN 1BR

### FLAT TYPE F03 - 1 BHK

(Flat No. 03, 06, 11, 14) TOTAL AREA 759 SQ FT