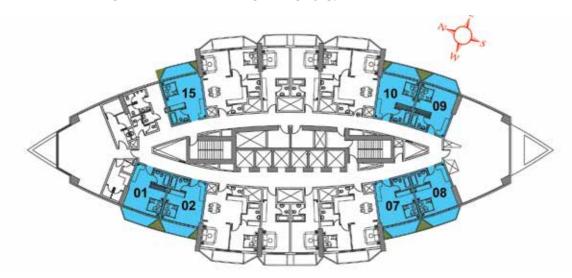

### FIRST FLOOR PLAN STUDIO TYPE 1

#### **FLAT TYPE F01 - STUDIO**

(Flat No. 01, 02, 07, 08, 09, 10, 15) TOTAL AREA 423-425 SQ FT