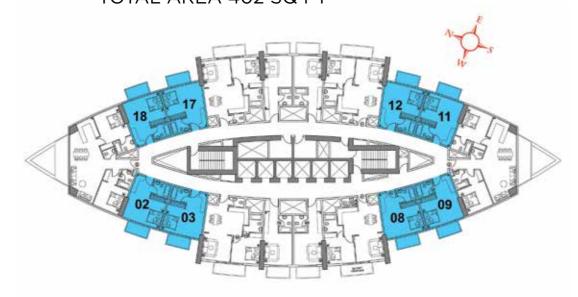

#### **FLAT TYPE T01 - STUDIO**

(Flat No. 02, 03, 08, 09, 11, 12, 17, 18) TOTAL AREA 402 SQ FT