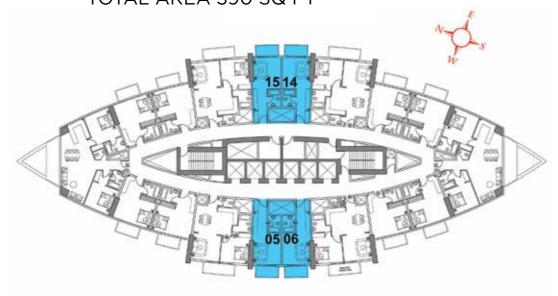

### FIRST FLOOR PLAN STUDIO TYPE 1



#### **FLAT TYPE F01 - STUDIO**

(Flat No. 01, 02, 07, 08, 09, 10, 15) TOTAL AREA 423-425 SQ FT







## FIRST FLOOR PLAN STUDIO TYPE 2



#### **FLAT TYPE F02 - STUDIO**

(Flat No. 04, 05, 12, 13) TOTAL AREA 390 SQ FT









## FIRST FLOOR PLAN 1BR



### FLAT TYPE F03 - 1 BHK

(Flat No. 03, 06, 11, 14) TOTAL AREA 759 SQ FT







# TYPICAL FLOOR PLAN STUDIO TYPE 1



#### **FLAT TYPE T01 - STUDIO**

(Flat No. 02, 03, 08, 09, 11, 12, 17, 18) TOTAL AREA 402 SQ FT









## TYPICAL FLOOR PLAN STUDIO TYPE 2



#### **FLAT TYPE T02 - STUDIO**

(Flat No. 05, 06, 14, 15) TOTAL AREA 390 SQ FT







## TYPICAL FLOOR PLAN 1BR



#### FLAT TYPE TO3 - 1 BR

(Flat No. 04, 07, 13, 16)











#### FLAT TYPE TO4 - 2 BR

(Flat No. 01, 10) TOTAL AREA 1184 SQ FT