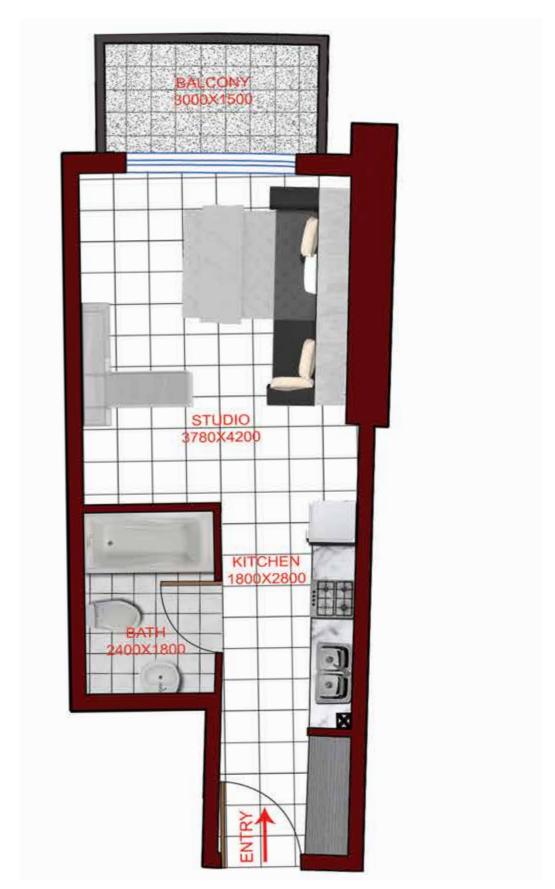

## FIRST FLOOR PLAN STUDIO TYPE 2

#### **FLAT TYPE F02 - STUDIO**

(Flat No. 04, 05, 12, 13) TOTAL AREA 390 SQ FT