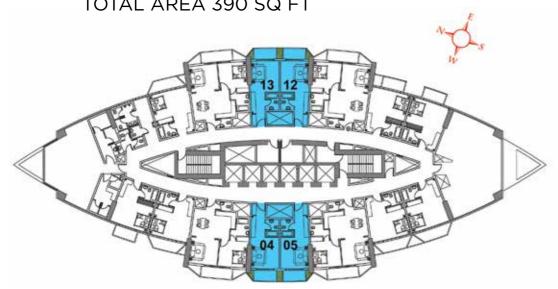

## FIRST FLOOR PLAN STUDIO TYPE 2

#### **FLAT TYPE F02 - STUDIO**

(Flat No. 04, 05, 12, 13) TOTAL AREA 390 SQ FT