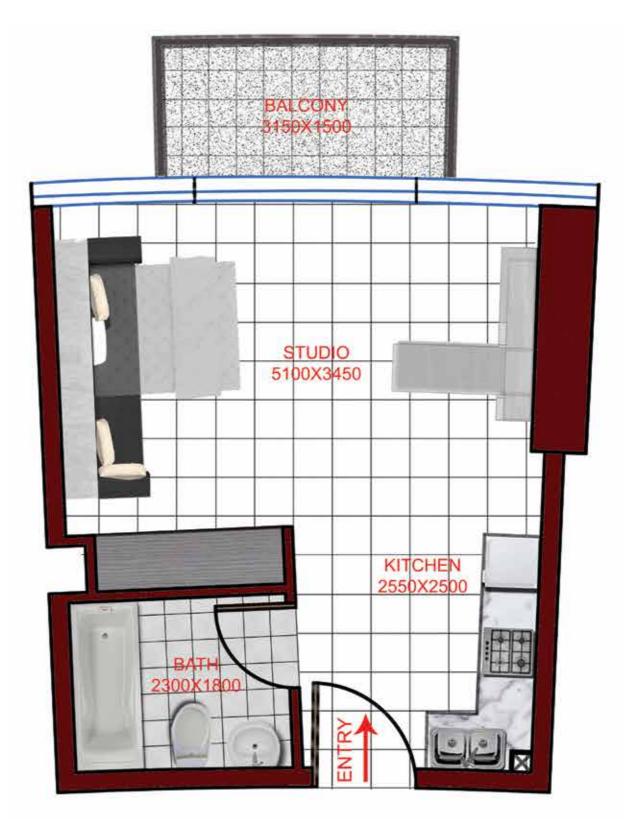

## TYPICAL FLOOR PLAN STUDIO TYPE 2

#### **FLAT TYPE T02 - STUDIO**

(Flat No. 05, 06, 14, 15) TOTAL AREA 390 SQ FT