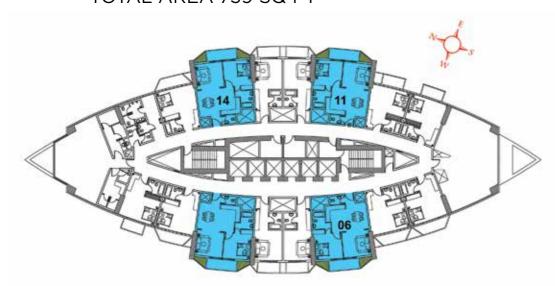

### FIRST FLOOR PLAN STUDIO TYPE 1



#### **FLAT TYPE F01 - STUDIO**

(Flat No. 01, 02, 07, 08, 09, 10, 15) TOTAL AREA 423-425 SQ FT







## FIRST FLOOR PLAN STUDIO TYPE 2



#### **FLAT TYPE F02 - STUDIO**

(Flat No. 04, 05, 12, 13) TOTAL AREA 390 SQ FT









## FIRST FLOOR PLAN 1BR



### FLAT TYPE F03 - 1 BHK

(Flat No. 03, 06, 11, 14) TOTAL AREA 759 SQ FT







# TYPICAL FLOOR PLAN STUDIO TYPE 1



#### **FLAT TYPE T01 - STUDIO**

(Flat No. 02, 03, 08, 09, 11, 12, 17, 18) TOTAL AREA 402 SQ FT









## TYPICAL FLOOR PLAN STUDIO TYPE 2



#### **FLAT TYPE T02 - STUDIO**

(Flat No. 05, 06, 14, 15) TOTAL AREA 390 SQ FT







## TYPICAL FLOOR PLAN 1BR



#### FLAT TYPE TO3 - 1 BR

(Flat No. 04, 07, 13, 16)











#### FLAT TYPE TO4 - 2 BR

(Flat No. 01, 10) TOTAL AREA 1184 SQ FT