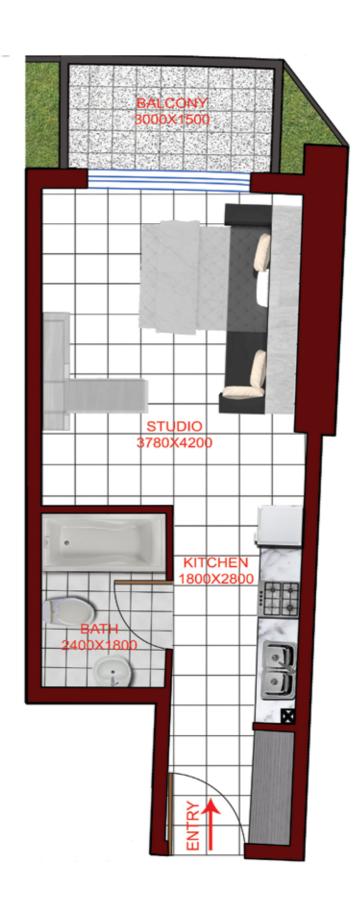

### FIRST FLOOR PLAN STUDIO TYPE 1



#### **FLAT TYPE F01 - STUDIO**

(Flat No. 01, 02, 07, 08, 09, 10, 15) TOTAL AREA 423-425 SQ FT







## FIRST FLOOR PLAN STUDIO TYPE 2



#### **FLAT TYPE F02 - STUDIO**

(Flat No. 04, 05, 12, 13) TOTAL AREA 390 SQ FT









## FIRST FLOOR PLAN 1BR



### FLAT TYPE F03 - 1 BHK

(Flat No. 03, 06, 11, 14) TOTAL AREA 759 SQ FT







# TYPICAL FLOOR PLAN STUDIO TYPE 1



#### **FLAT TYPE T01 - STUDIO**

(Flat No. 02, 03, 08, 09, 11, 12, 17, 18) TOTAL AREA 402 SQ FT









## TYPICAL FLOOR PLAN STUDIO TYPE 2



#### **FLAT TYPE T02 - STUDIO**

(Flat No. 05, 06, 14, 15) TOTAL AREA 390 SQ FT







## TYPICAL FLOOR PLAN 1BR



#### FLAT TYPE TO3 - 1 BR

(Flat No. 04, 07, 13, 16)











#### FLAT TYPE TO4 - 2 BR

(Flat No. 01, 10) TOTAL AREA 1184 SQ FT