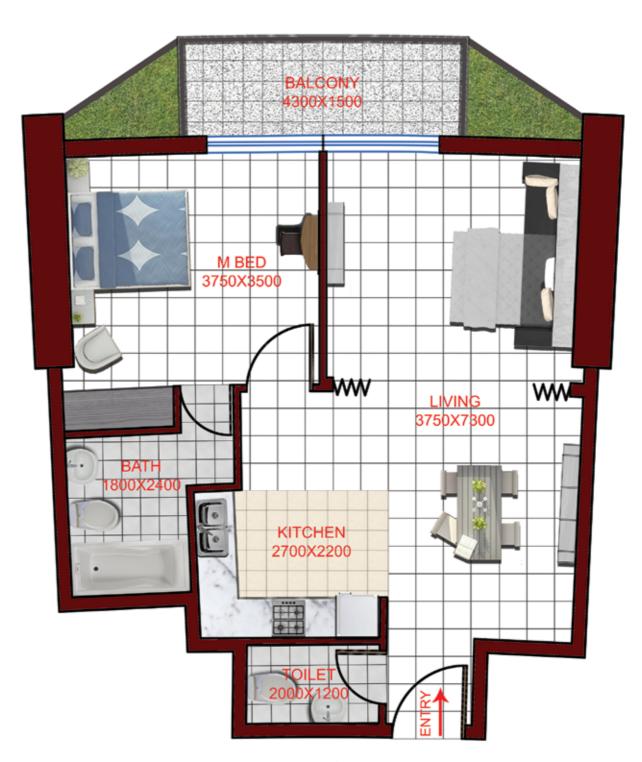

### FIRST FLOOR PLAN STUDIO TYPE 1



#### **FLAT TYPE F01 - STUDIO**

(Flat No. 01, 02, 07, 08, 09, 10, 15) TOTAL AREA 423-425 SQ FT







## FIRST FLOOR PLAN STUDIO TYPE 2



#### **FLAT TYPE F02 - STUDIO**

(Flat No. 04, 05, 12, 13) TOTAL AREA 390 SQ FT









## FIRST FLOOR PLAN 1BR



### FLAT TYPE F03 - 1 BHK

(Flat No. 03, 06, 11, 14) TOTAL AREA 759 SQ FT







# TYPICAL FLOOR PLAN STUDIO TYPE 1



#### **FLAT TYPE T01 - STUDIO**

(Flat No. 02, 03, 08, 09, 11, 12, 17, 18) TOTAL AREA 402 SQ FT









## TYPICAL FLOOR PLAN STUDIO TYPE 2



#### **FLAT TYPE T02 - STUDIO**

(Flat No. 05, 06, 14, 15) TOTAL AREA 390 SQ FT







## TYPICAL FLOOR PLAN 1BR



#### FLAT TYPE TO3 - 1 BR

(Flat No. 04, 07, 13, 16)











#### FLAT TYPE TO4 - 2 BR

(Flat No. 01, 10) TOTAL AREA 1184 SQ FT