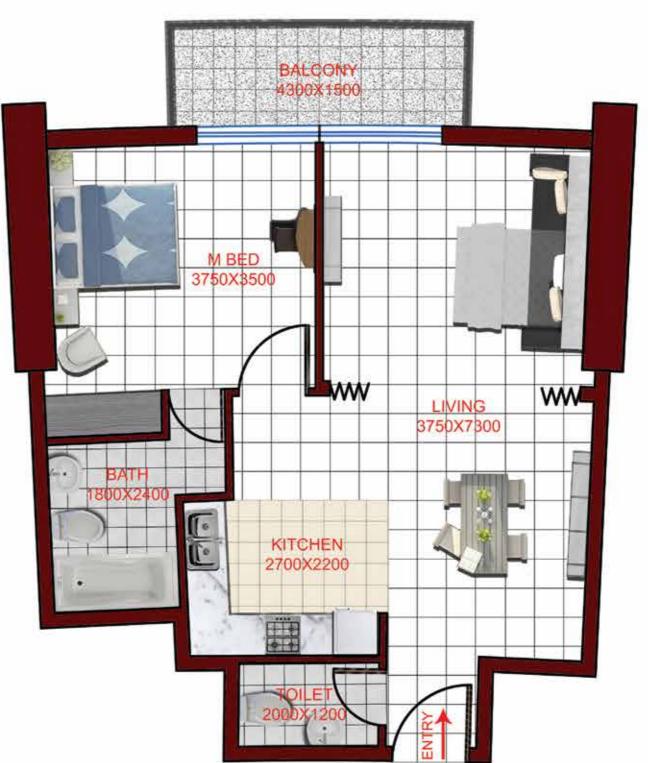

## TYPICAL FLOOR PLAN 1BR

#### FLAT TYPE TO4 - 2 BR

(Flat No. 01, 10) TOTAL AREA 1184 SQ FT