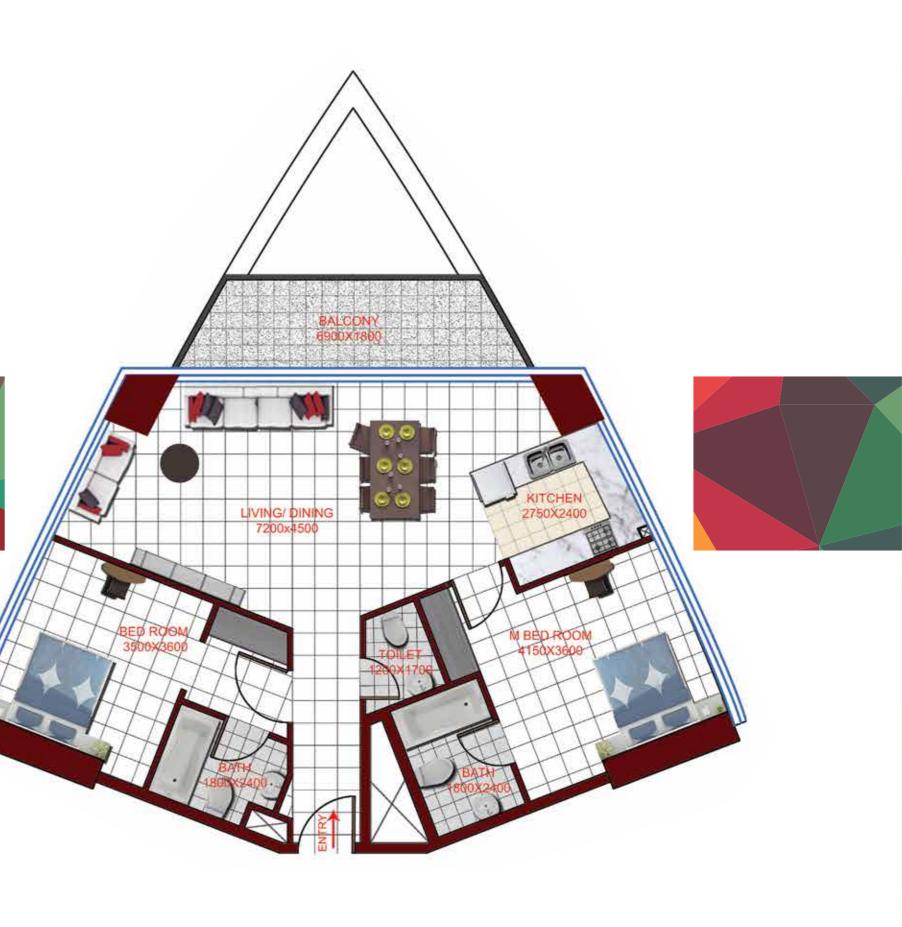

## FIRST FLOOR PLAN 1BR

### FLAT TYPE F03 - 1 BHK

(Flat No. 03, 06, 11, 14) TOTAL AREA 759 SQ FT