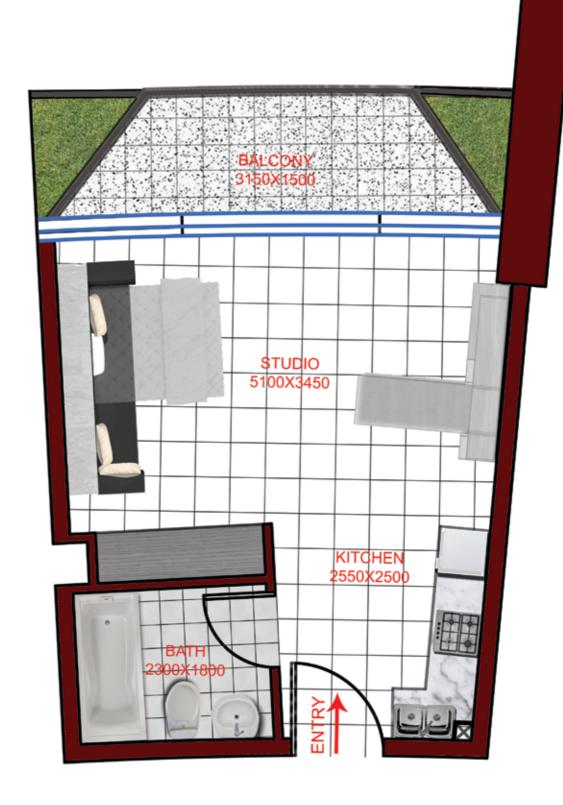

#### **FLAT TYPE F01 - STUDIO**

(Flat No. 01, 02, 07, 08, 09, 10, 15) TOTAL AREA 423-425 SQ FT