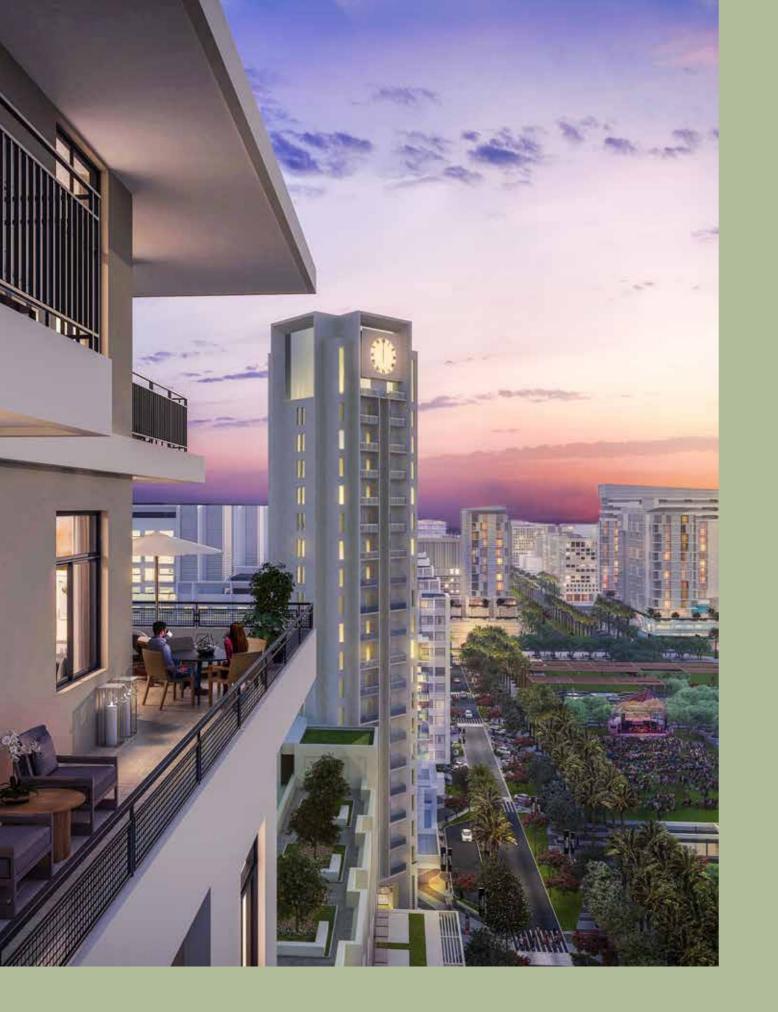

#### The Master Plan

Town Square Dubai

Town Square Facts

Size Equals 10 km Nature to 11 Football Pitches

28,000 m2 of Green Area Cycling Paths Trail Network

3.4 km2

Reel Cinema

Central Park of over 50,000 m2

154,000 m2 of Parks

Vida Hotel

Over 600

8000 m2 Retail Outlets Basketball Courts & Skate Parks

6 km Jogging Trails

### Town Square Dubai

offers you a rare opportunity to live in one of the finest and most exclusive new developments in Dubai. Surrounded by areas of secluded private parkland, all apartments and townhouses are designed to offer a peerless level of specification and spacious accommodation.