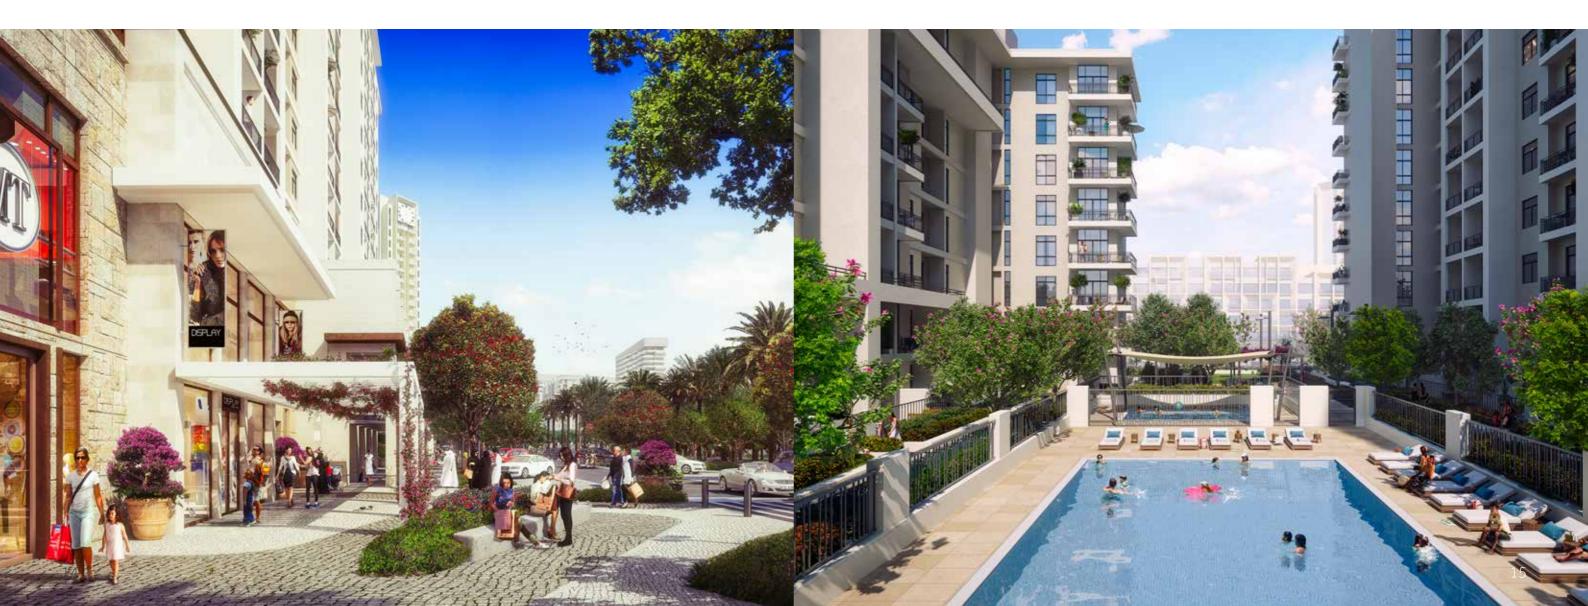

#### Rawda

is situated in a prime park-side location, consisting of four residential apartment buildings with views over Town Square Park, the courtyard and main Town Square Boulevard.

In the Courtyard areas residents will have access to swimming pools, children's pools, play areas and a gym.

#### Exterior

Rawda's exteriors are anything but ordinary.

The green landscapes around Rawda provides a year-round colour for residents and passersby. It is far more than a development with a myriad of restaurants, shops and cultural venues on your doorstep.

## Facilities

There's No Time to Waste!

With a unique lifestyle that offers the best of Dubai's leisure facilities indoor while simultaneously embracing Mother Nature.

From swimming pools, sun decks, children's play areas, gym and retail venues, these compliment Rawda's unique living experience all year round.