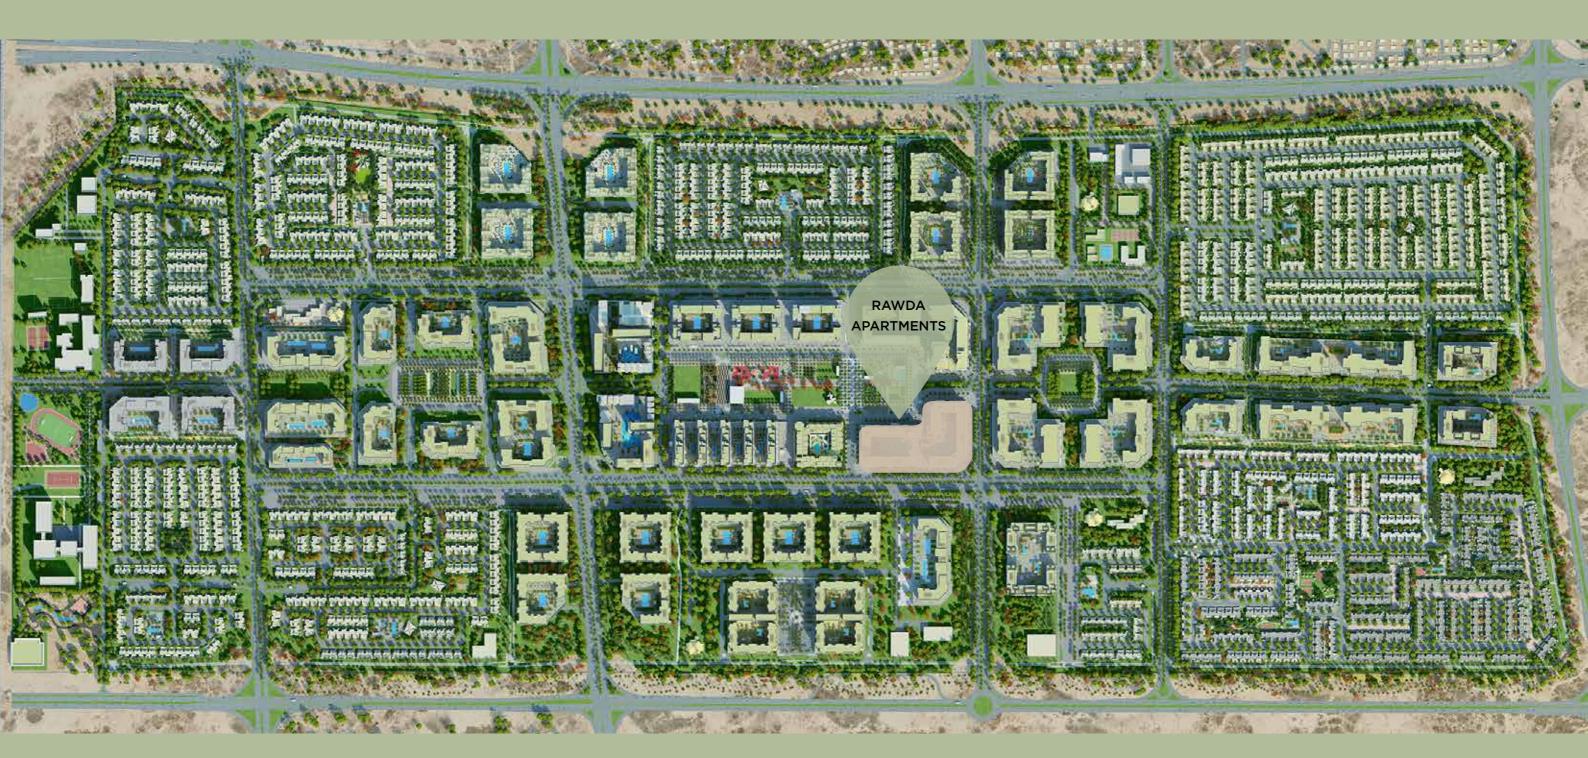

#### The Master Plan

Town Square Dubai

Town Square Facts

Size Equals 10 km Nature to 11 Football Pitches

28,000 m2 of Green Area Cycling Paths Trail Network

3.4 km2

Reel Cinema

Central Park of over 50,000 m2

154,000 m2 of Parks

Vida Hotel

Over 600

8000 m2 Retail Outlets Basketball Courts & Skate Parks

6 km Jogging Trails

#### Rawda

is situated in a prime park-side location, consisting of four residential apartment buildings with views over Town Square Park, the courtyard and main Town Square Boulevard.

In the Courtyard areas residents will have access to swimming pools, children's pools, play areas and a gym.