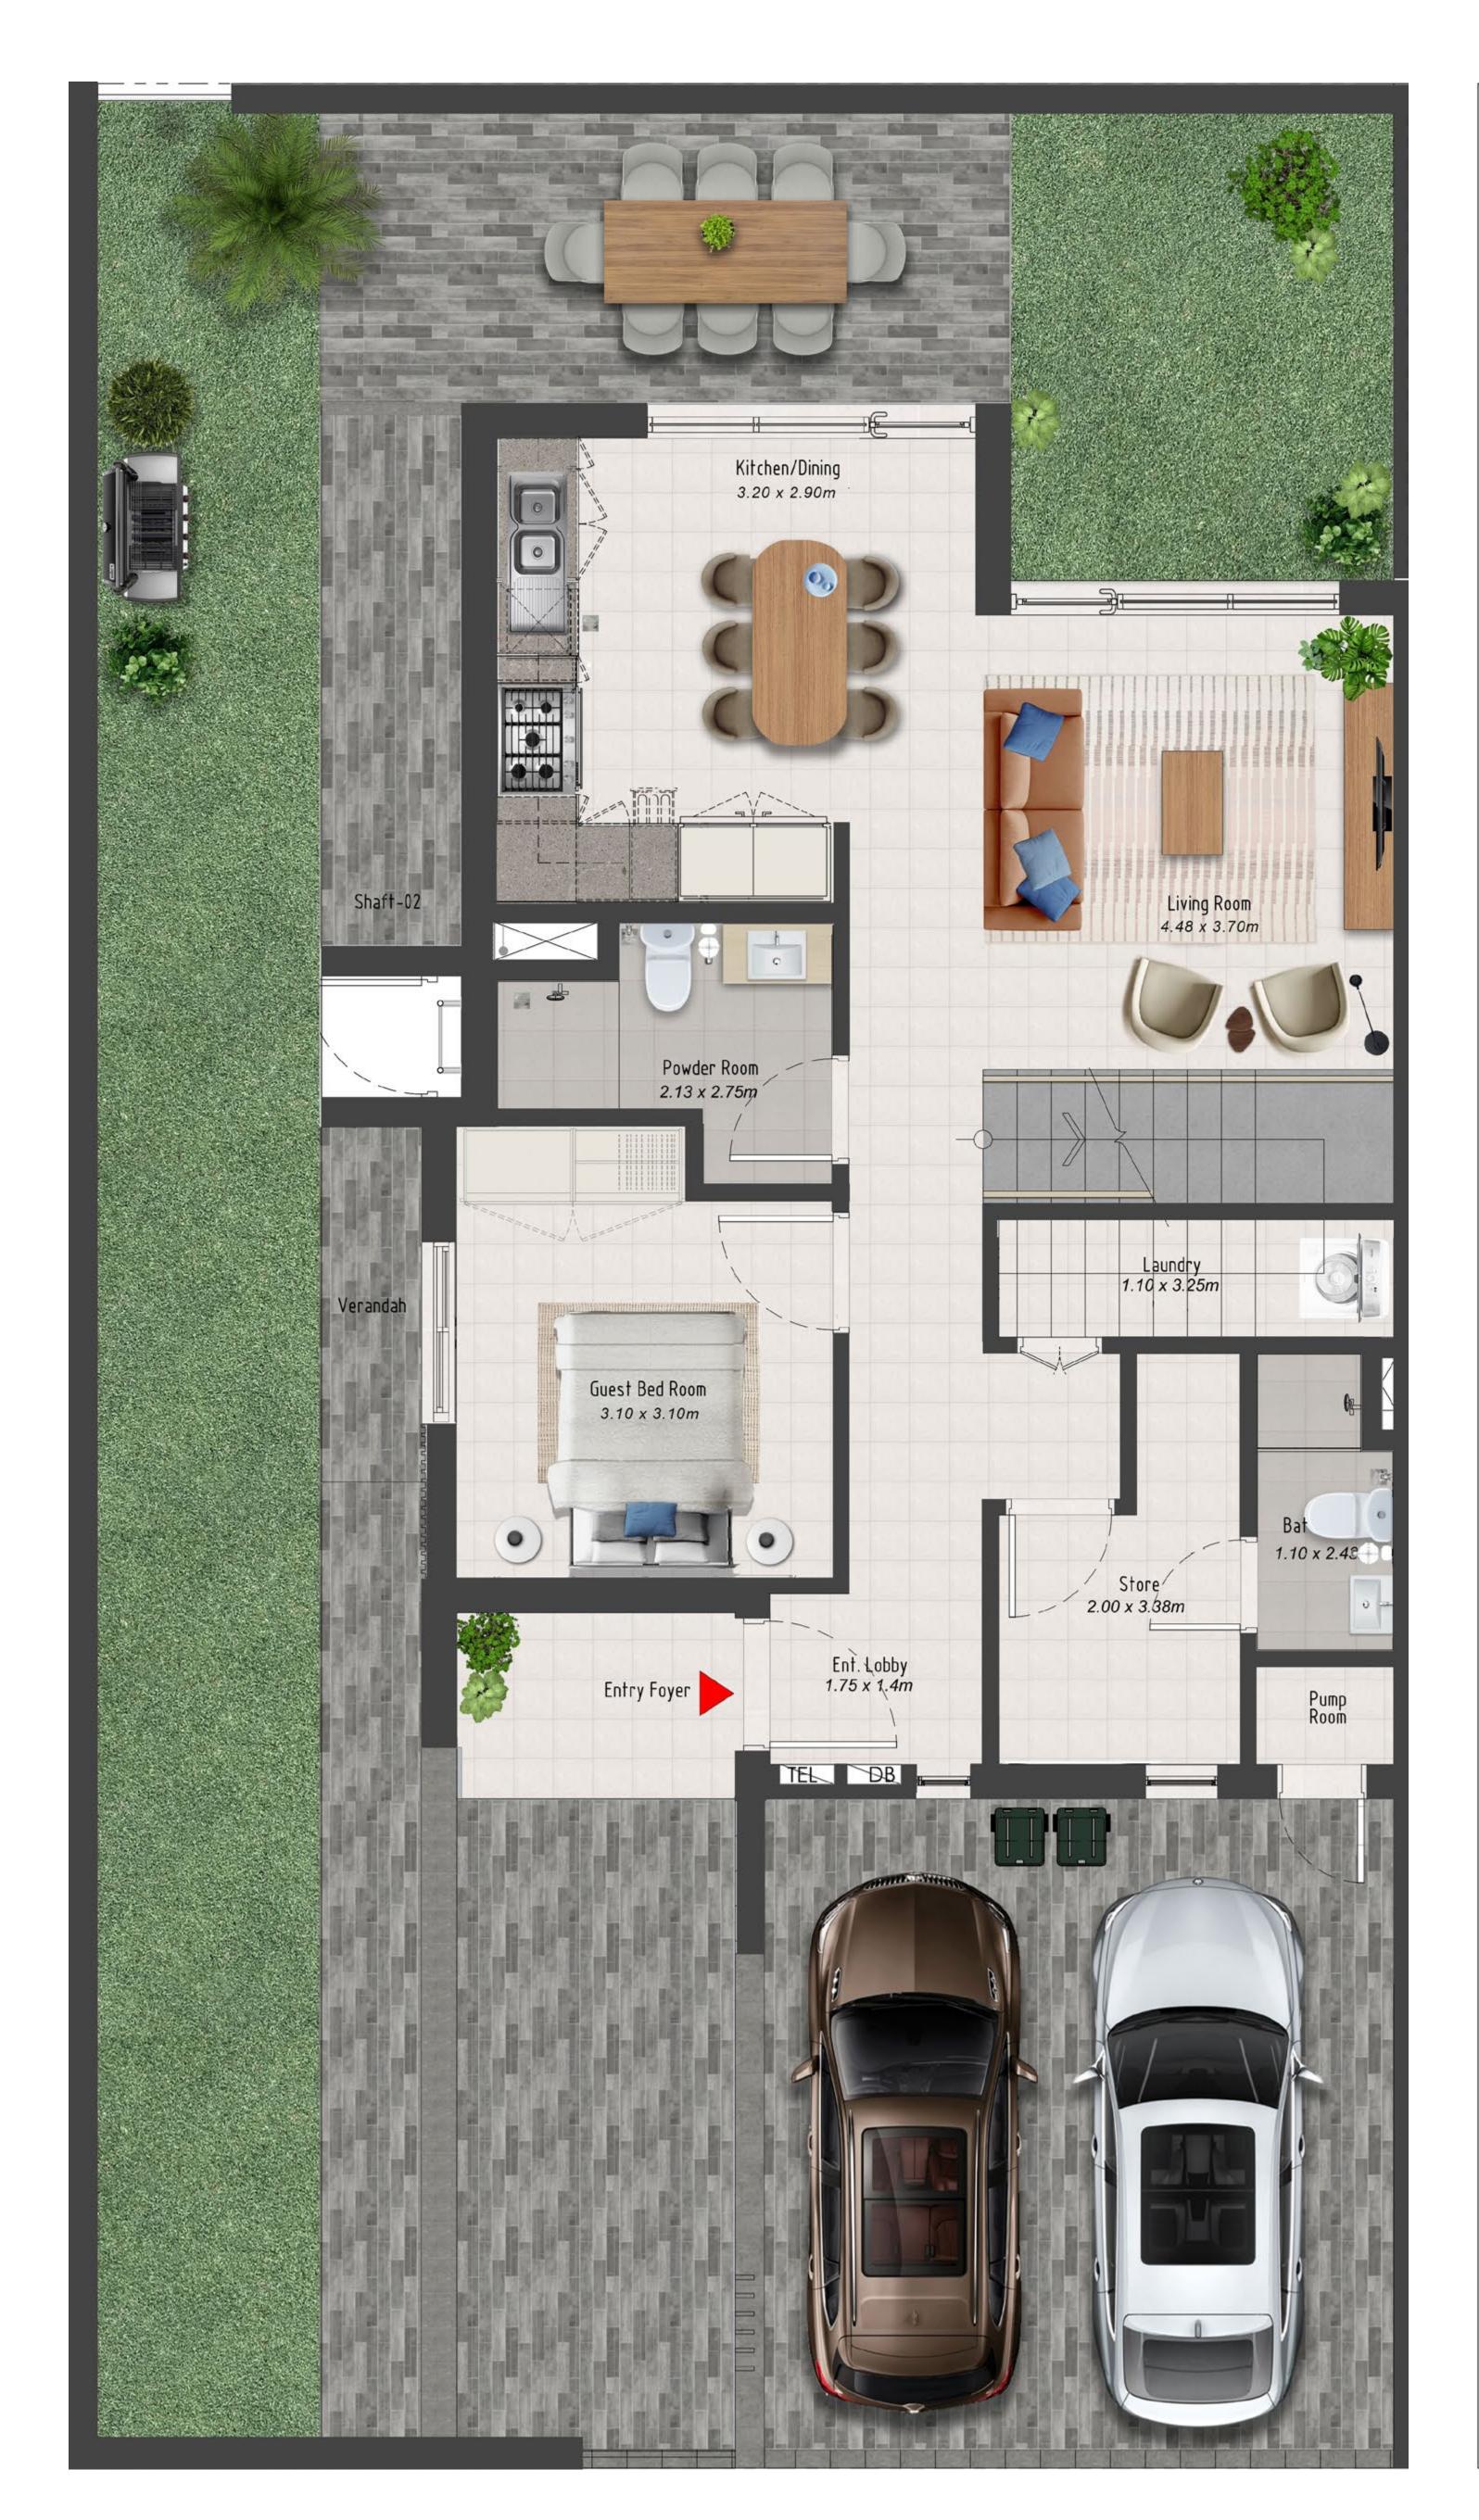

AREA

1,911.45 SQ.F

1,910.92 SQ.F

| UNIT                                      | TOTA        | AL A |
|-------------------------------------------|-------------|------|
| TH4-E<br>TH5-E<br>TH6-E<br>TH7-E<br>TH8-E | 210.36 SQ.M | 2    |

#### KEY PLAN

| UNIT                                      | TOTAL AREA  |               |
|-------------------------------------------|-------------|---------------|
| TH4-E<br>TH5-E<br>TH6-E<br>TH7-E<br>TH8-E | 209.62 SQ.M | 2,256.33 SQ.F |