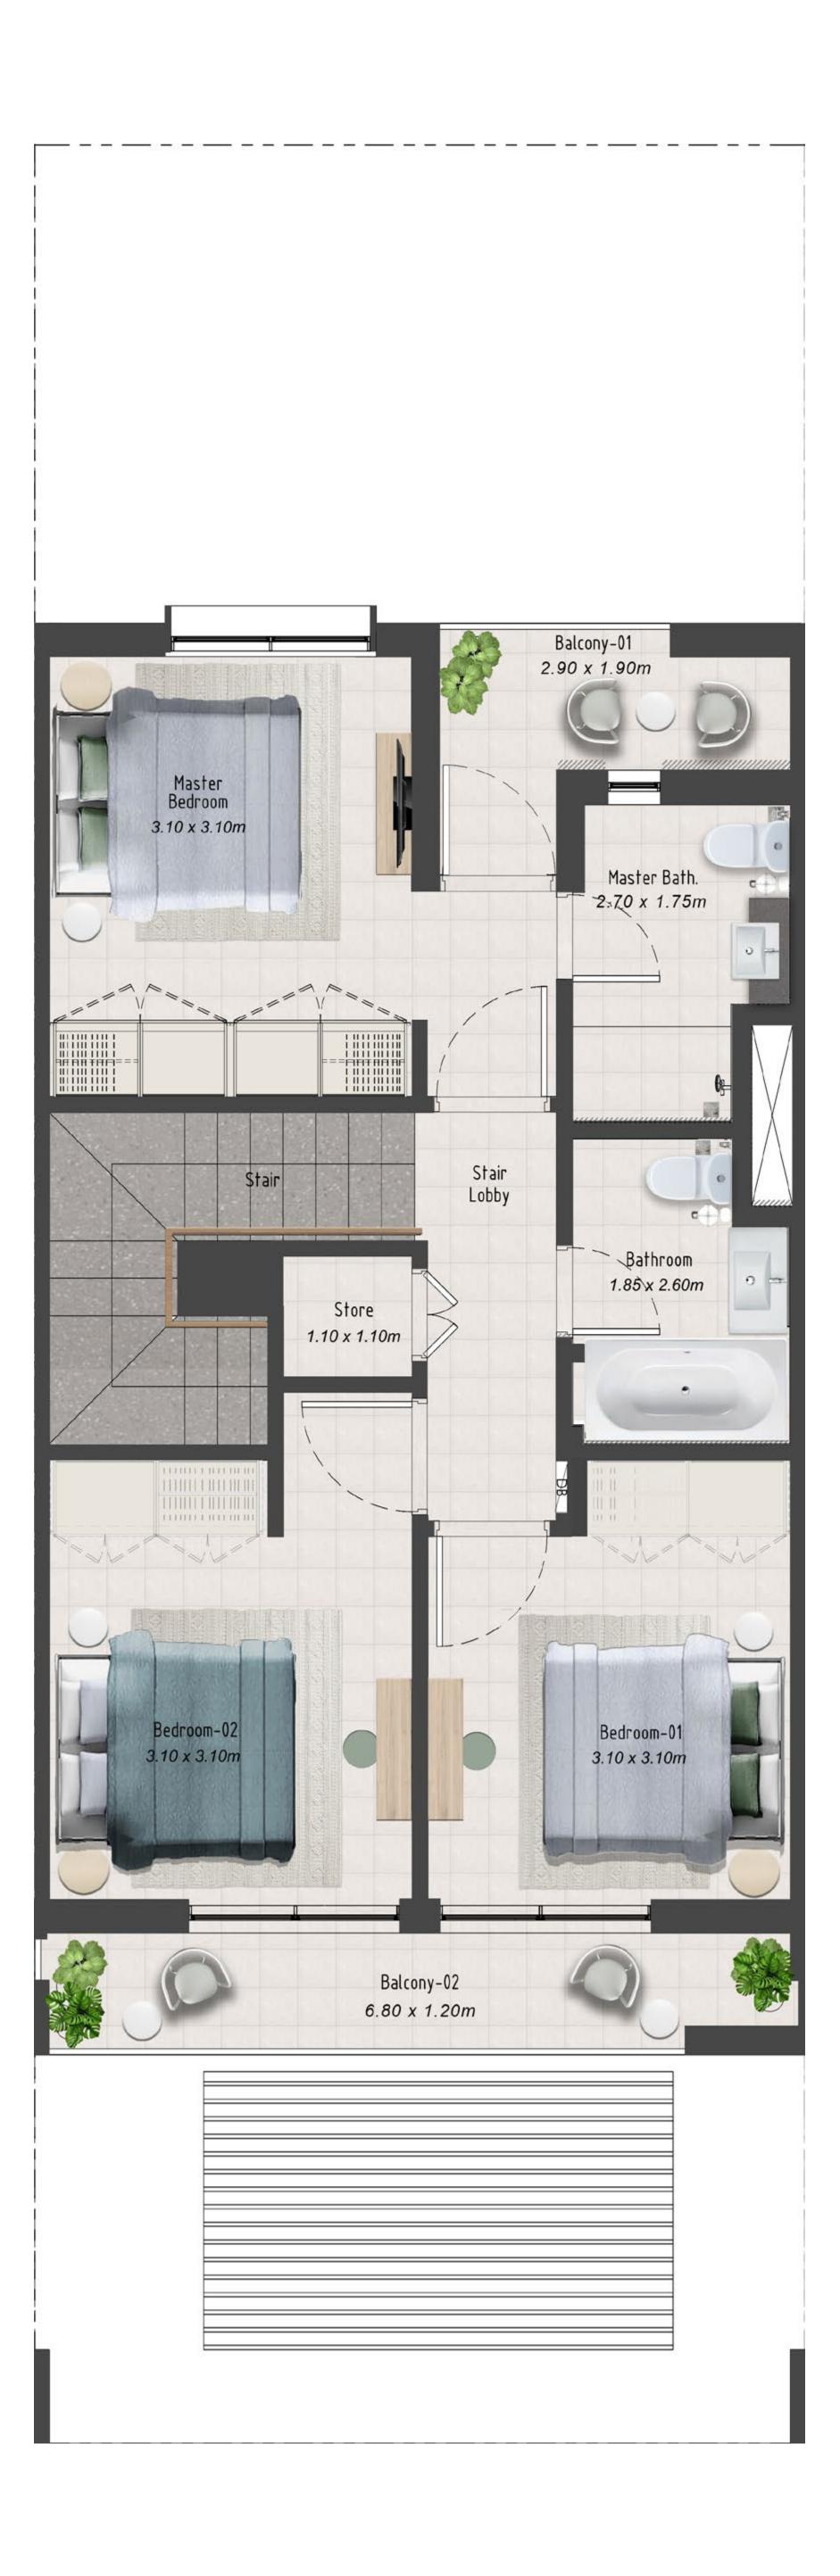

KEY PLAN

|                | Balcony-01<br>2.70 x 1.30m          |
|----------------|-------------------------------------|
|                | Master     Bedroom     3.20 x 3.10m |
|                | Master Bath.<br>3.10 x 1.50m        |
|                |                                     |
| Stair<br>Lobby | Bedroom-01   3.10 x 3.10m           |
|                | Balcony-02<br>1.60 x 1.20m          |
|                | Roof Deck                           |
|                |                                     |
|                |                                     |