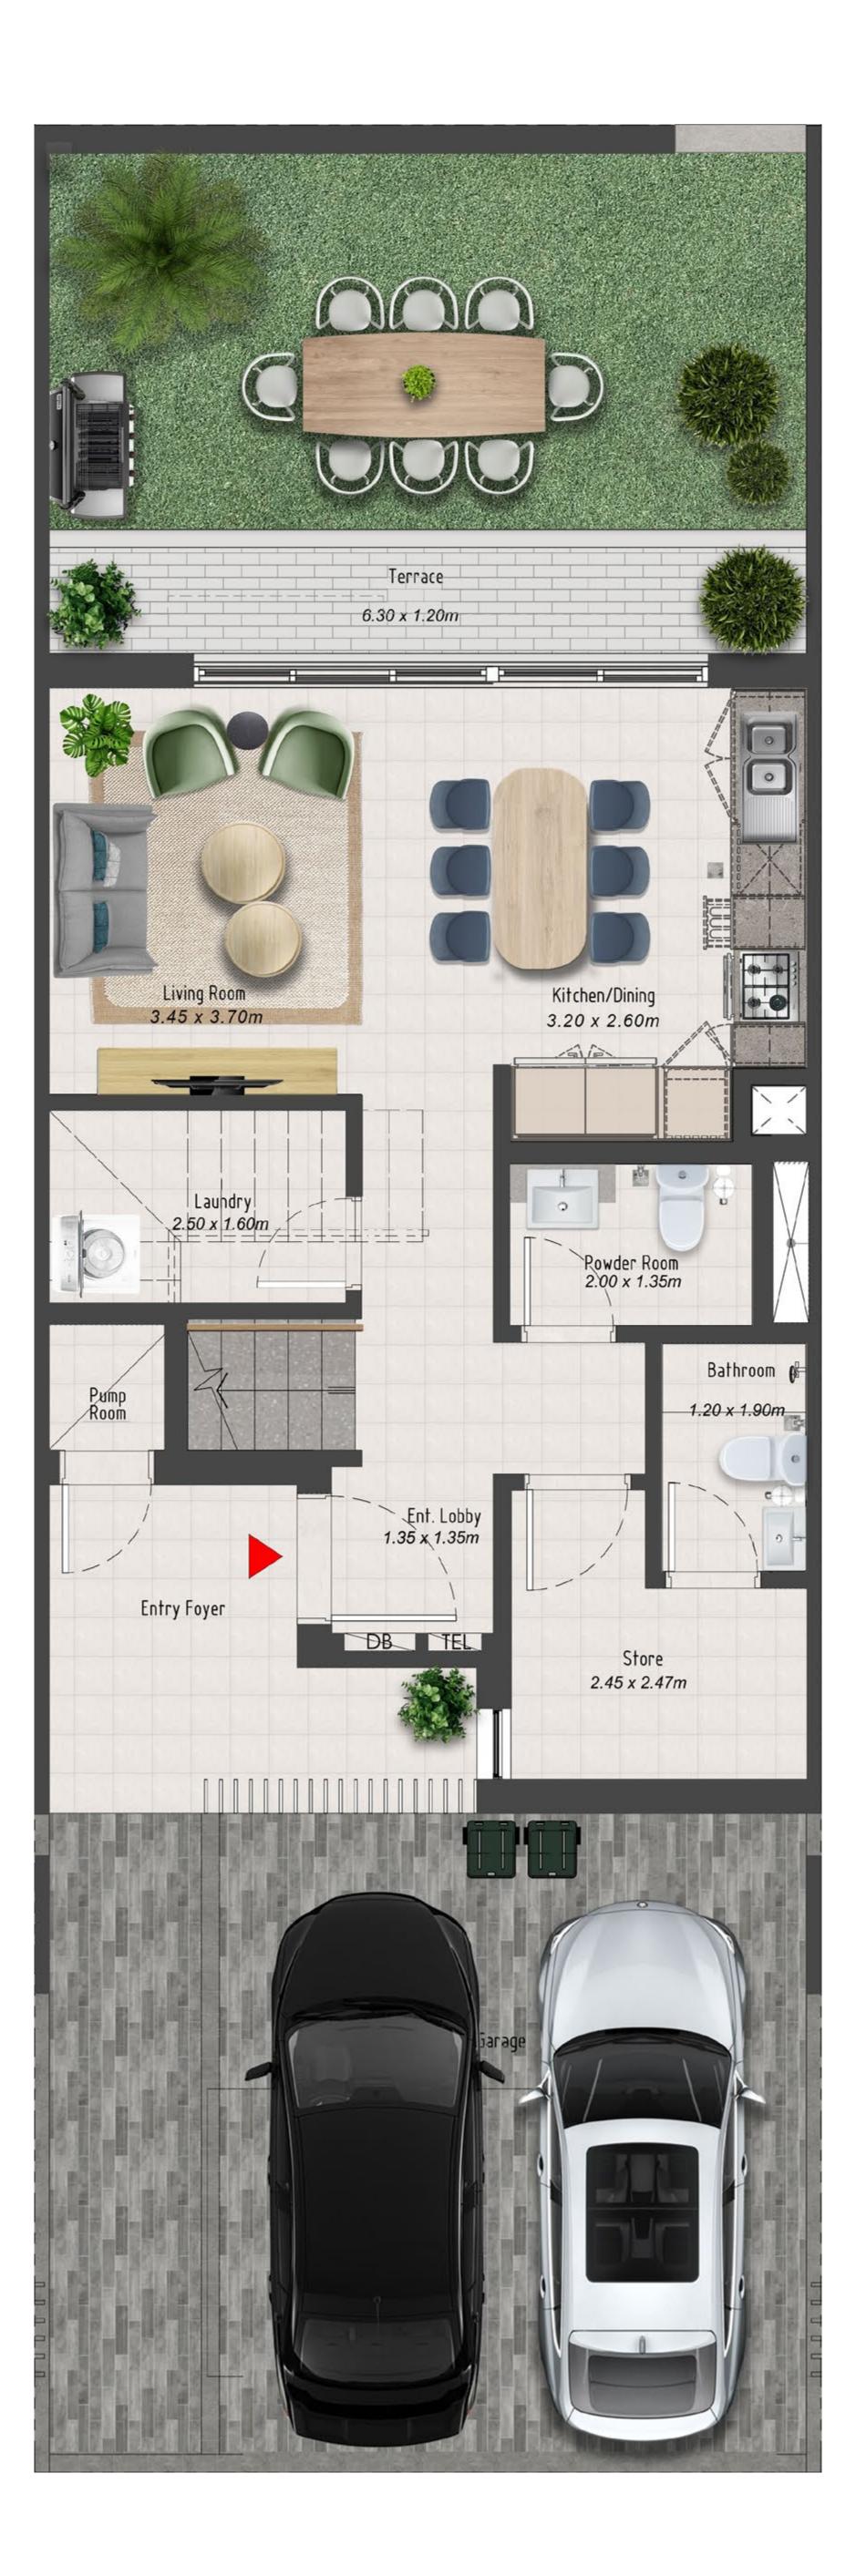

AREA

1,911.45 SQ.F

1,910.92 SQ.F

| UNIT                                      | TOTA        | AL A |
|-------------------------------------------|-------------|------|
| TH4-E<br>TH5-E<br>TH6-E<br>TH7-E<br>TH8-E | 210.36 SQ.M | 2    |

KEY PLAN

### AREA

2,264.29 SQ.F

15-M2 TH5-M1 TH5-E

#### KEY PLAN

| UNIT                                      | TOTAL AREA  |               |
|-------------------------------------------|-------------|---------------|
| TH4-E<br>TH5-E<br>TH6-E<br>TH7-E<br>TH8-E | 209.62 SQ.M | 2,256.33 SQ.F |