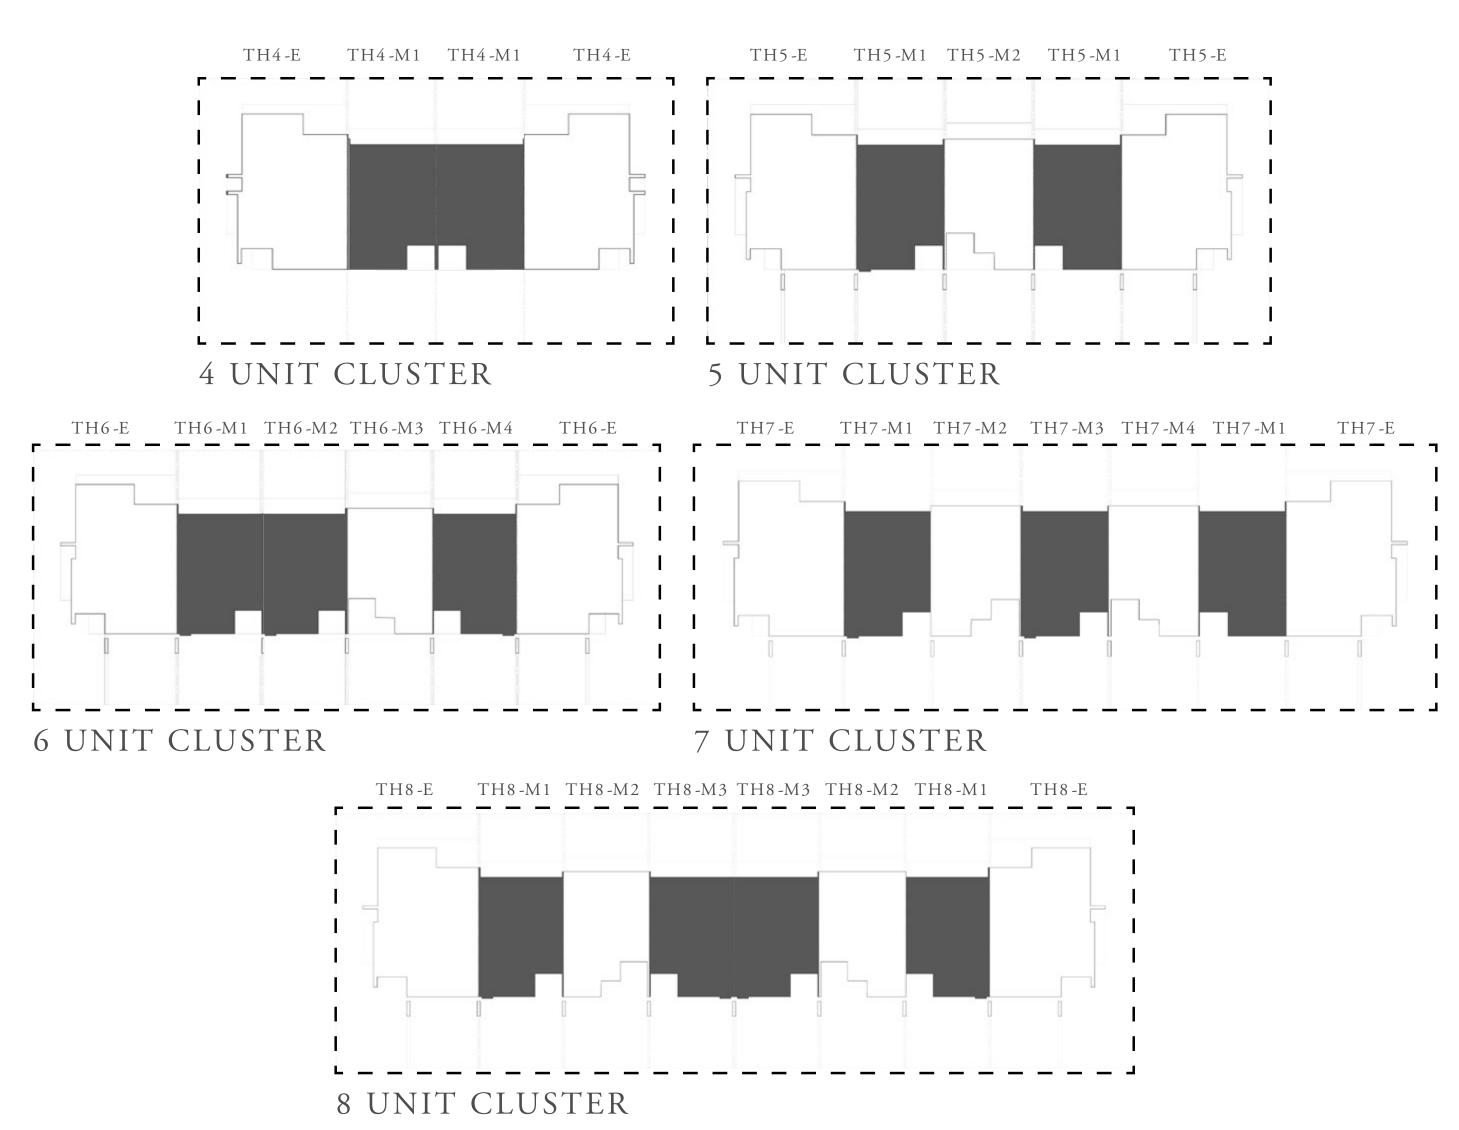

10.92 SQ.F





| UNIT                                      | TOTA        | AL A |
|-------------------------------------------|-------------|------|
| TH4-E<br>TH5-E<br>TH6-E<br>TH7-E<br>TH8-E | 210.36 SQ.M | 2    |

KEY PLAN



### AREA

2,264.29 SQ.F

15-M2 TH5-M1 TH5-E





#### ΤΥΡΕ Α

| UNIT                                 | TOTA        | AL AREA       |
|--------------------------------------|-------------|---------------|
| TH4-M1                               | 174.48 SQ.M | 1,878.09 SQ.F |
| TH5-M1<br>TH6-M4<br>TH7-M1<br>TH8-M1 | 174.88 SQ.M | 1,882.39 SQ.F |
| TH6-M1                               | 174.47 SQ.M | 1,877.98 SQ.F |
| TH6-M2<br>TH8-M3                     | 174.68 SQ.M | 1,880.24 SQ.F |
| TH7-M3                               | 175.08 SQ.M | 1,884.54 SQ.F |

KEY PLAN







|                | Balcony-01<br>2.70 x 1.30m          |
|----------------|-------------------------------------|
|                | Master     Bedroom     3.20 x 3.10m |
|                | Master Bath.<br>3.10 x 1.50m        |
|                |                                     |
| Stair<br>Lobby | Bedroom-01   3.10 x 3.10m           |
|                | Balcony-02<br>1.60 x 1.20m          |
|                | Roof Deck                           |
|                |                                     |
|                |                                     |

#### TYPE B

| UNIT                                 | TOTAL AREA  |               |
|--------------------------------------|-------------|---------------|
| TH5-M2<br>TH6-M3<br>TH7-M4<br>TH8-M2 | 179.89 SQ.M | 1,936.32 SQ.F