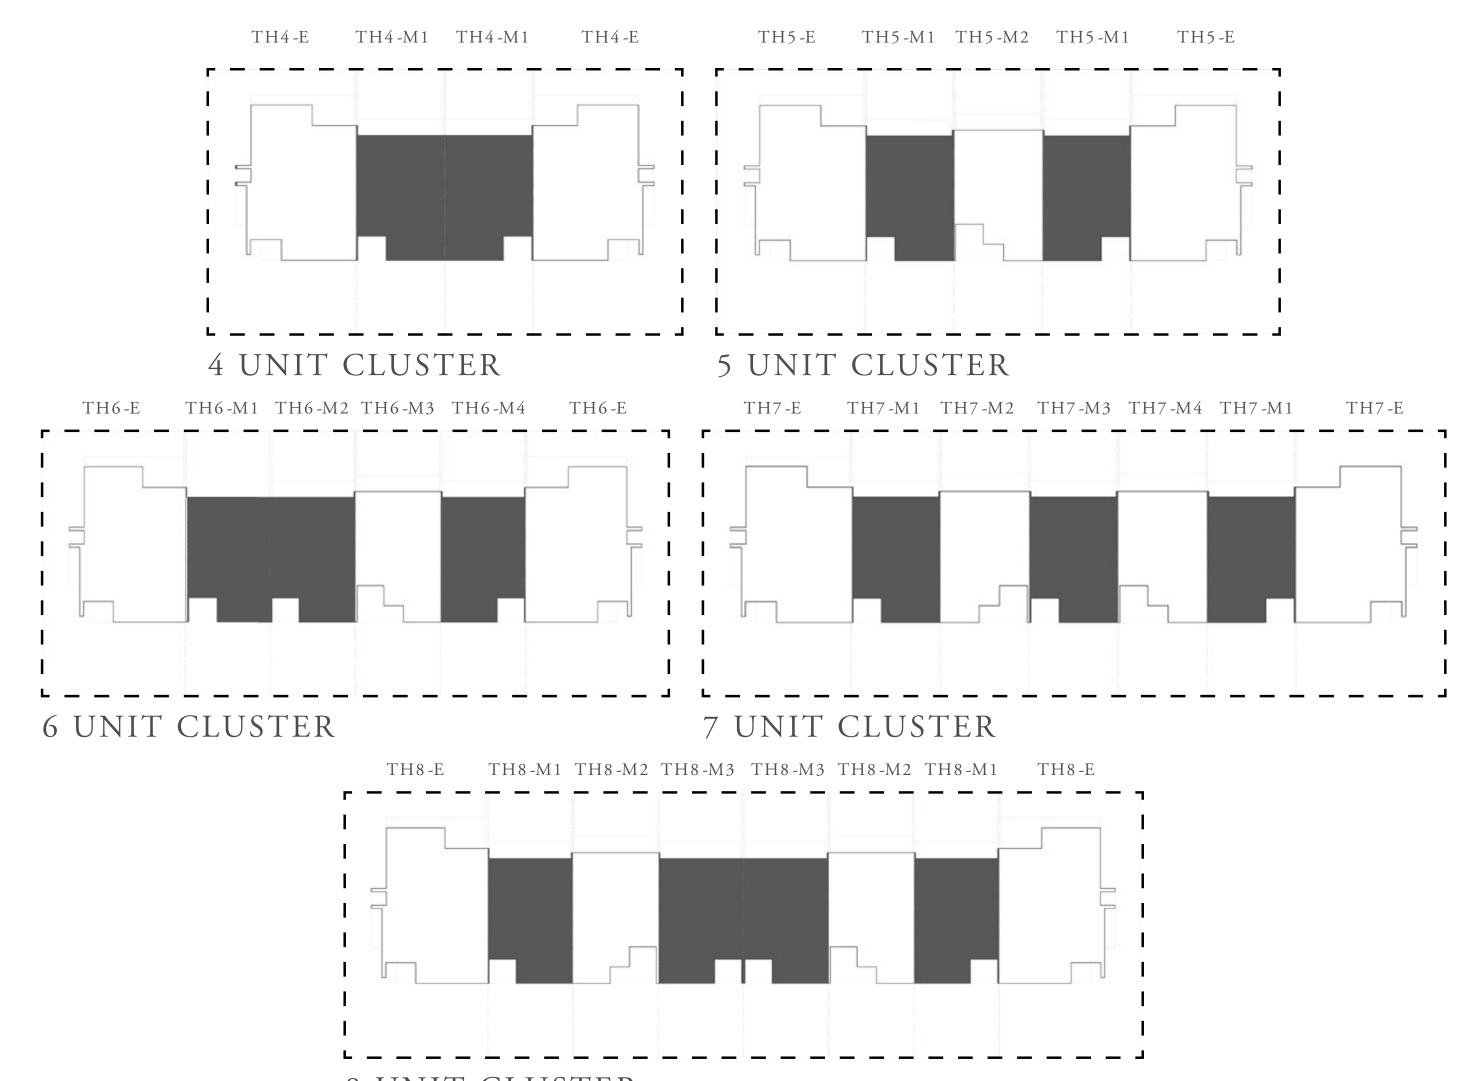

#### ΤΥΡΕ Α

| UNIT                                 | TOTAL AREA  |               |
|--------------------------------------|-------------|---------------|
| TH4-M1<br>TH6-M1<br>TH8-M3           | 175.42 SQ.M | 1,888.20 SQ.F |
| TH5-M1<br>TH6-M4<br>TH7-M1<br>TH8-M1 | 175.61 SQ.M | 1,890.25 SQ.F |
| TH6-M2                               | 175.49 SQ.M | 1,888.96 SQ.F |
| TH7-M3                               | 175.62 SQ.M | 1,890.36 SQ.F |

KEY PLAN



8 UNIT CLUSTER





#### TYPE B

| UNIT                                 | TOTAL A     |
|--------------------------------------|-------------|
| TH5-M2<br>TH6-M3<br>TH7-M4<br>TH8-M2 | 177.58 SQ.M |
| TH7-M2                               | 177.53 SQ.M |



AREA

1,911.45 SQ.F

1,910.92 SQ.F





| UNIT                                      | TOTA        | AL A |
|-------------------------------------------|-------------|------|
| TH4-E<br>TH5-E<br>TH6-E<br>TH7-E<br>TH8-E | 210.36 SQ.M | 2    |

KEY PLAN



### AREA

2,264.29 SQ.F

15-M2 TH5-M1 TH5-E





#### ΤΥΡΕ Α

| UNIT                                 | TOTA        | AL AREA       |
|--------------------------------------|-------------|---------------|
| TH4-M1                               | 174.48 SQ.M | 1,878.09 SQ.F |
| TH5-M1<br>T