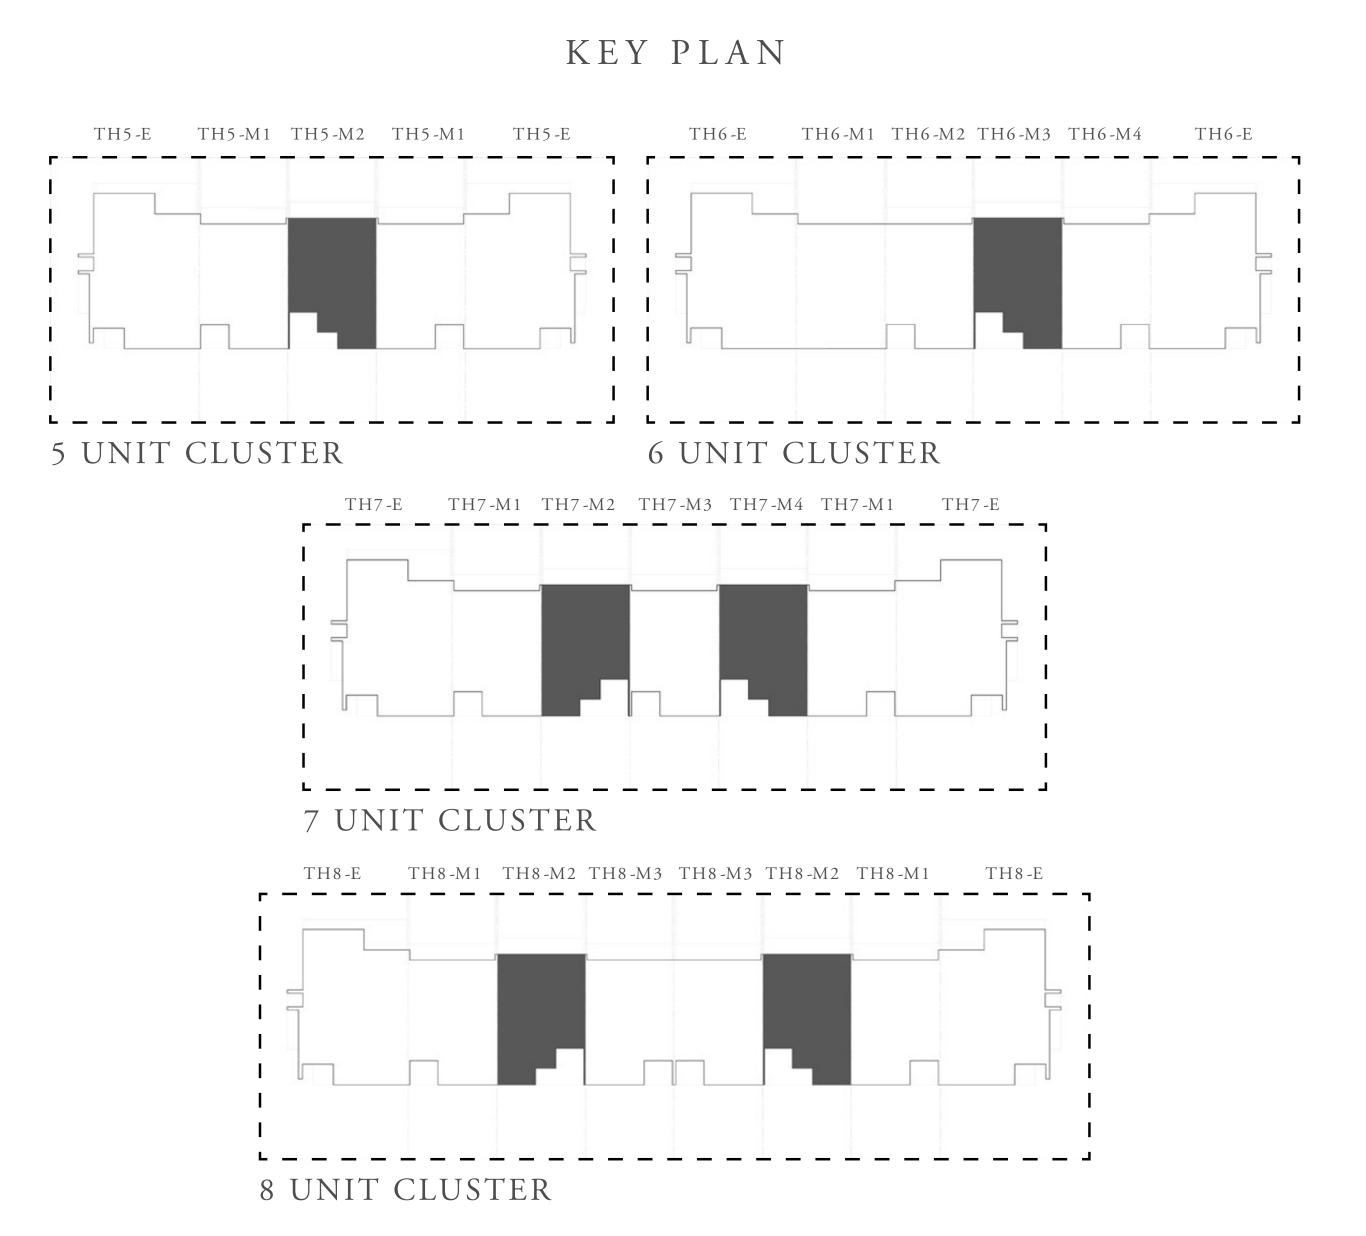

KEY PLAN

#### KEY PLAN

| UNIT                                      | TOTAL AREA  |               |
|-------------------------------------------|-------------|---------------|
| TH4-E<br>TH5-E<br>TH6-E<br>TH7-E<br>TH8-E | 209.62 SQ.M | 2,256.33 SQ.F |