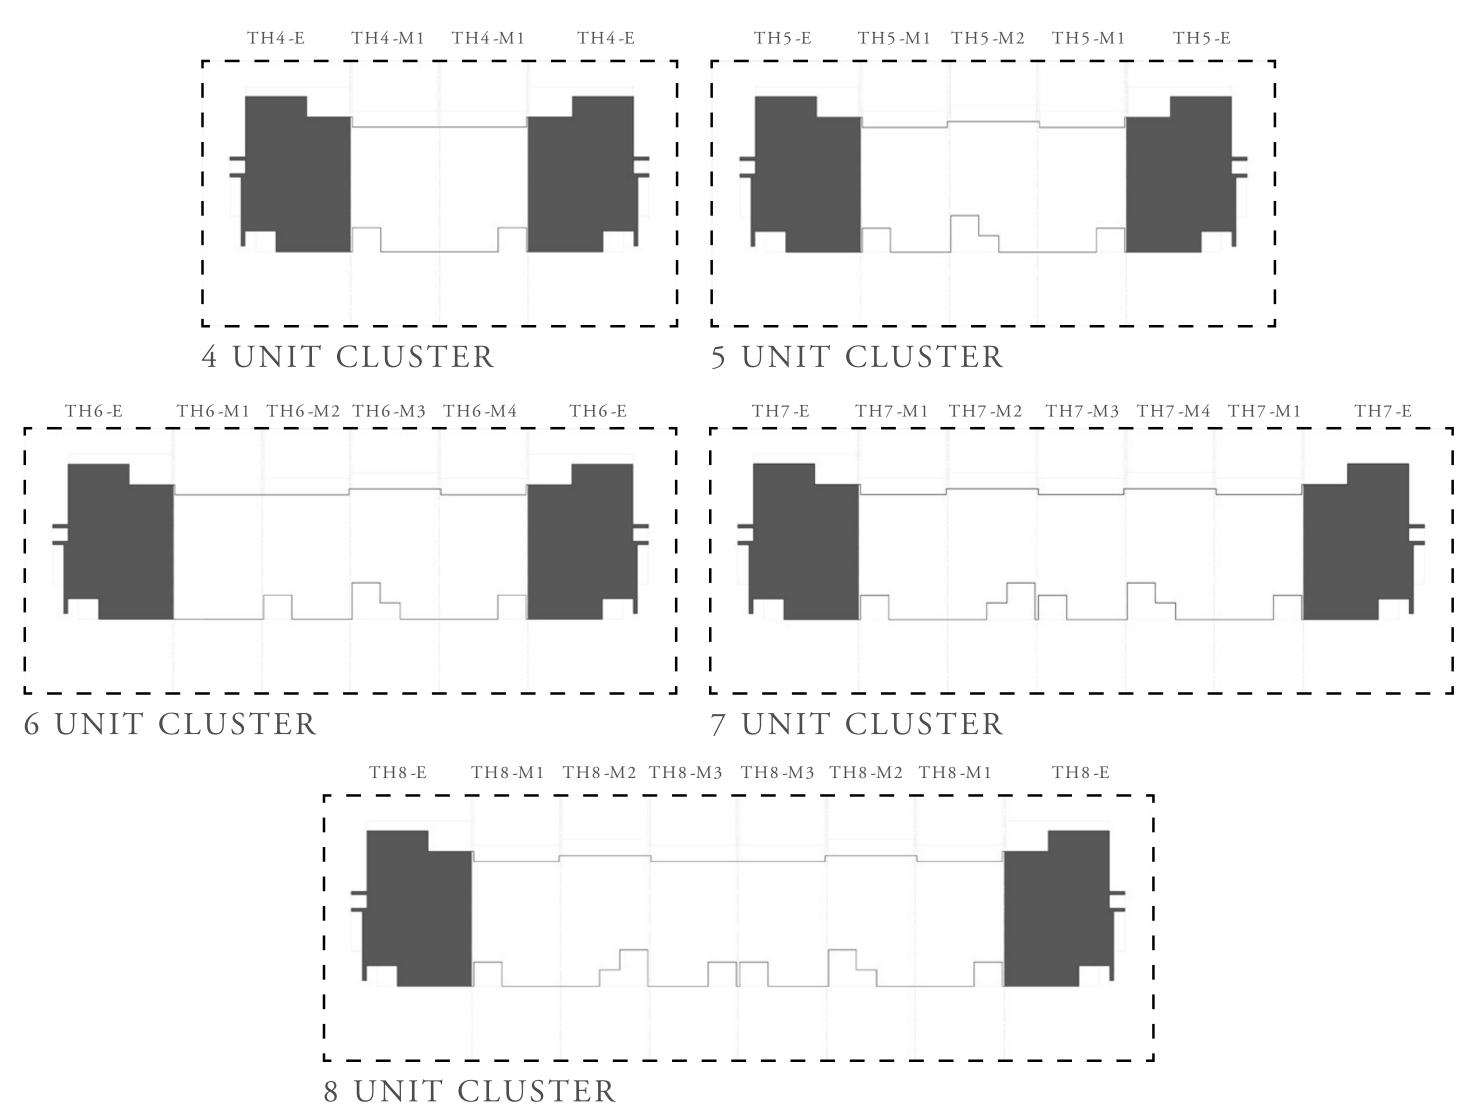

-M1<br>TH6-M1<br>TH8-M3           | 175.42 SQ.M | 1,888.20 SQ.F |
| TH5-M1<br>TH6-M4<br>TH7-M1<br>TH8-M1 | 175.61 SQ.M | 1,890.25 SQ.F |
| TH6-M2                               | 175.49 SQ.M | 1,888.96 SQ.F |
| TH7-M3                               | 175.62 SQ.M | 1,890.36 SQ.F |

KEY PLAN



8 UNIT CLUSTER





#### TYPE B

| UNIT                                 | TOTAL A     |
|--------------------------------------|-------------|
| TH5-M2<br>TH6-M3<br>TH7-M4<br>TH8-M2 | 177.58 SQ.M |
| TH7-M2                               | 177.53 SQ.M |



AREA

1,911.45 SQ.F

1,910.92 SQ.F





| UNIT                                      | TOTA        | AL A |
|-------------------------------------------|-------------|------|
| TH4-E<br>TH5-E<br>TH6-E<br>TH7-E<br>TH8-E | 210.36 SQ.M | 2    |

KEY PLAN



### AREA

2,264.29 SQ.F

15-M2 TH5-M1 TH5-E





#### ΤΥΡΕ Α

| UNIT                                 | TOTA        | AL AREA       |
|--------------------------------------|-------------|---------------|
| TH4-M1                               | 174.48 SQ.M | 1,878.09 SQ.F |
| TH5-M1<br>TH6-M4<br>TH7-M1<br>TH8-M1 | 174.88 SQ.M | 1,882.39 SQ.F |
| TH6-M1                               | 174.47 SQ.M | 1,877.98 SQ.F |
| TH6-M2<br>TH8-M3                     | 174.68 SQ.M | 1,880.24 SQ.F |
| TH7-M3                               | 175.08 SQ.M | 1,884.54 SQ.F |

KEY PLAN







|                | Balcony-01<br>2.70 x 1.30m          |
|----------------|-------------------------------------|
|                | Master     Bedroom     3.20 x 3.10m |
|                | Master Bath.<br>3.10 x 1.50m