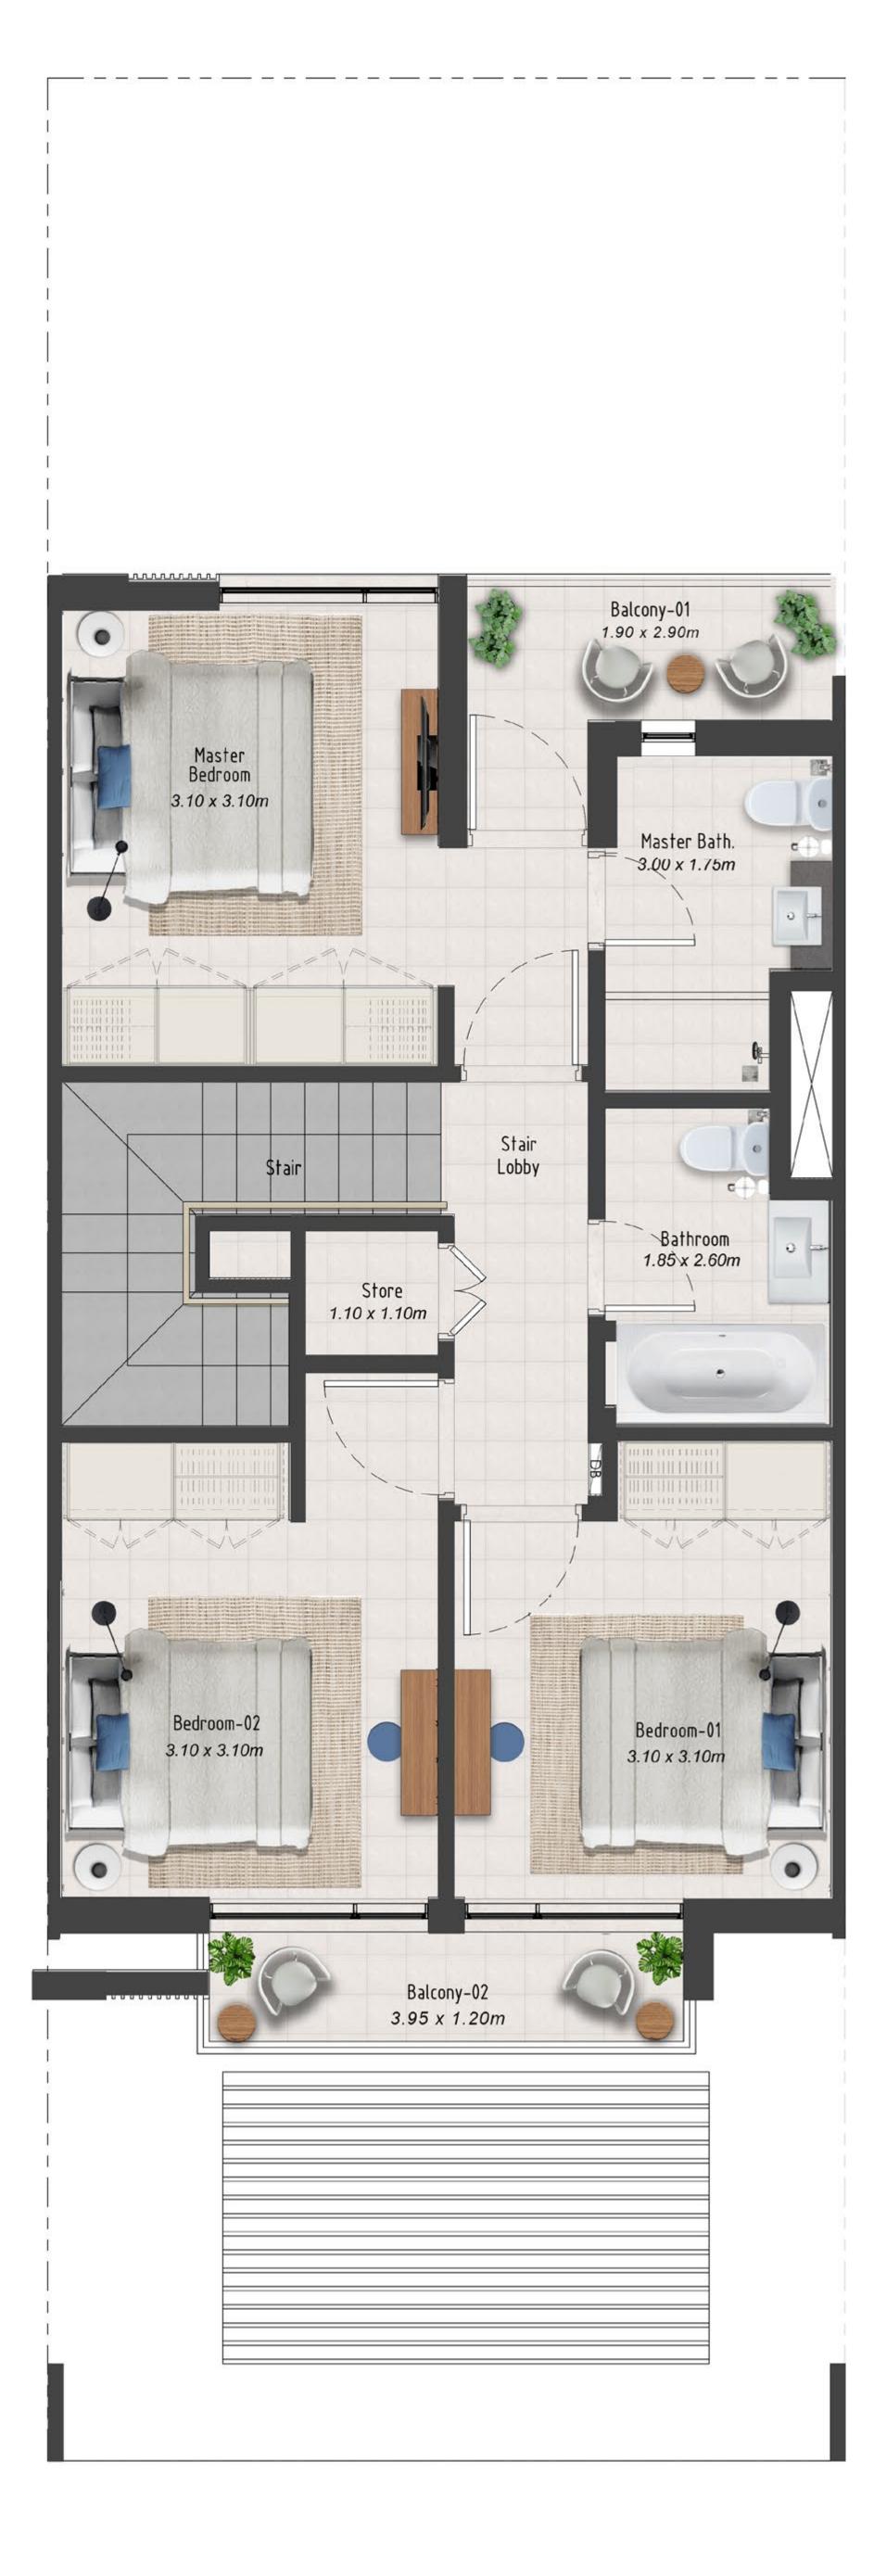

#### ΤΥΡΕ Α

| UNIT                                 | TOTA        | AL AREA       |
|--------------------------------------|-------------|---------------|
| TH4-M1                               | 174.48 SQ.M | 1,878.09 SQ.F |
| TH5-M1<br>TH6-M4<br>TH7-M1<br>TH8-M1 | 174.88 SQ.M | 1,882.39 SQ.F |
| TH6-M1                               | 174.47 SQ.M | 1,877.98 SQ.F |
| TH6-M2<br>TH8-M3                     | 174.68 SQ.M | 1,880.24 SQ.F |
| TH7-M3                               | 175.08 SQ.M | 1,884.54 SQ.F |

#### TYPE B

| UNIT                                 | TOTAL AREA  |               |
|--------------------------------------|-------------|---------------|
| TH5-M2<br>TH6-M3<br>TH7-M4<br>TH8-M2 | 179.89 SQ.M | 1,936.32 SQ.F |
| TH7-M2                               | 179.91 SQ.M | 1,936.53 SQ.F |

#### KEY PLAN

| UNIT                                      | TOTAL AREA  |               |
|-------------------------------------------|-------------|---------------|
| TH4-E<br>TH5-E<br>TH6-E<br>TH7-E<br>TH8-E | 209.62 SQ.M | 2,256.33 SQ.F |