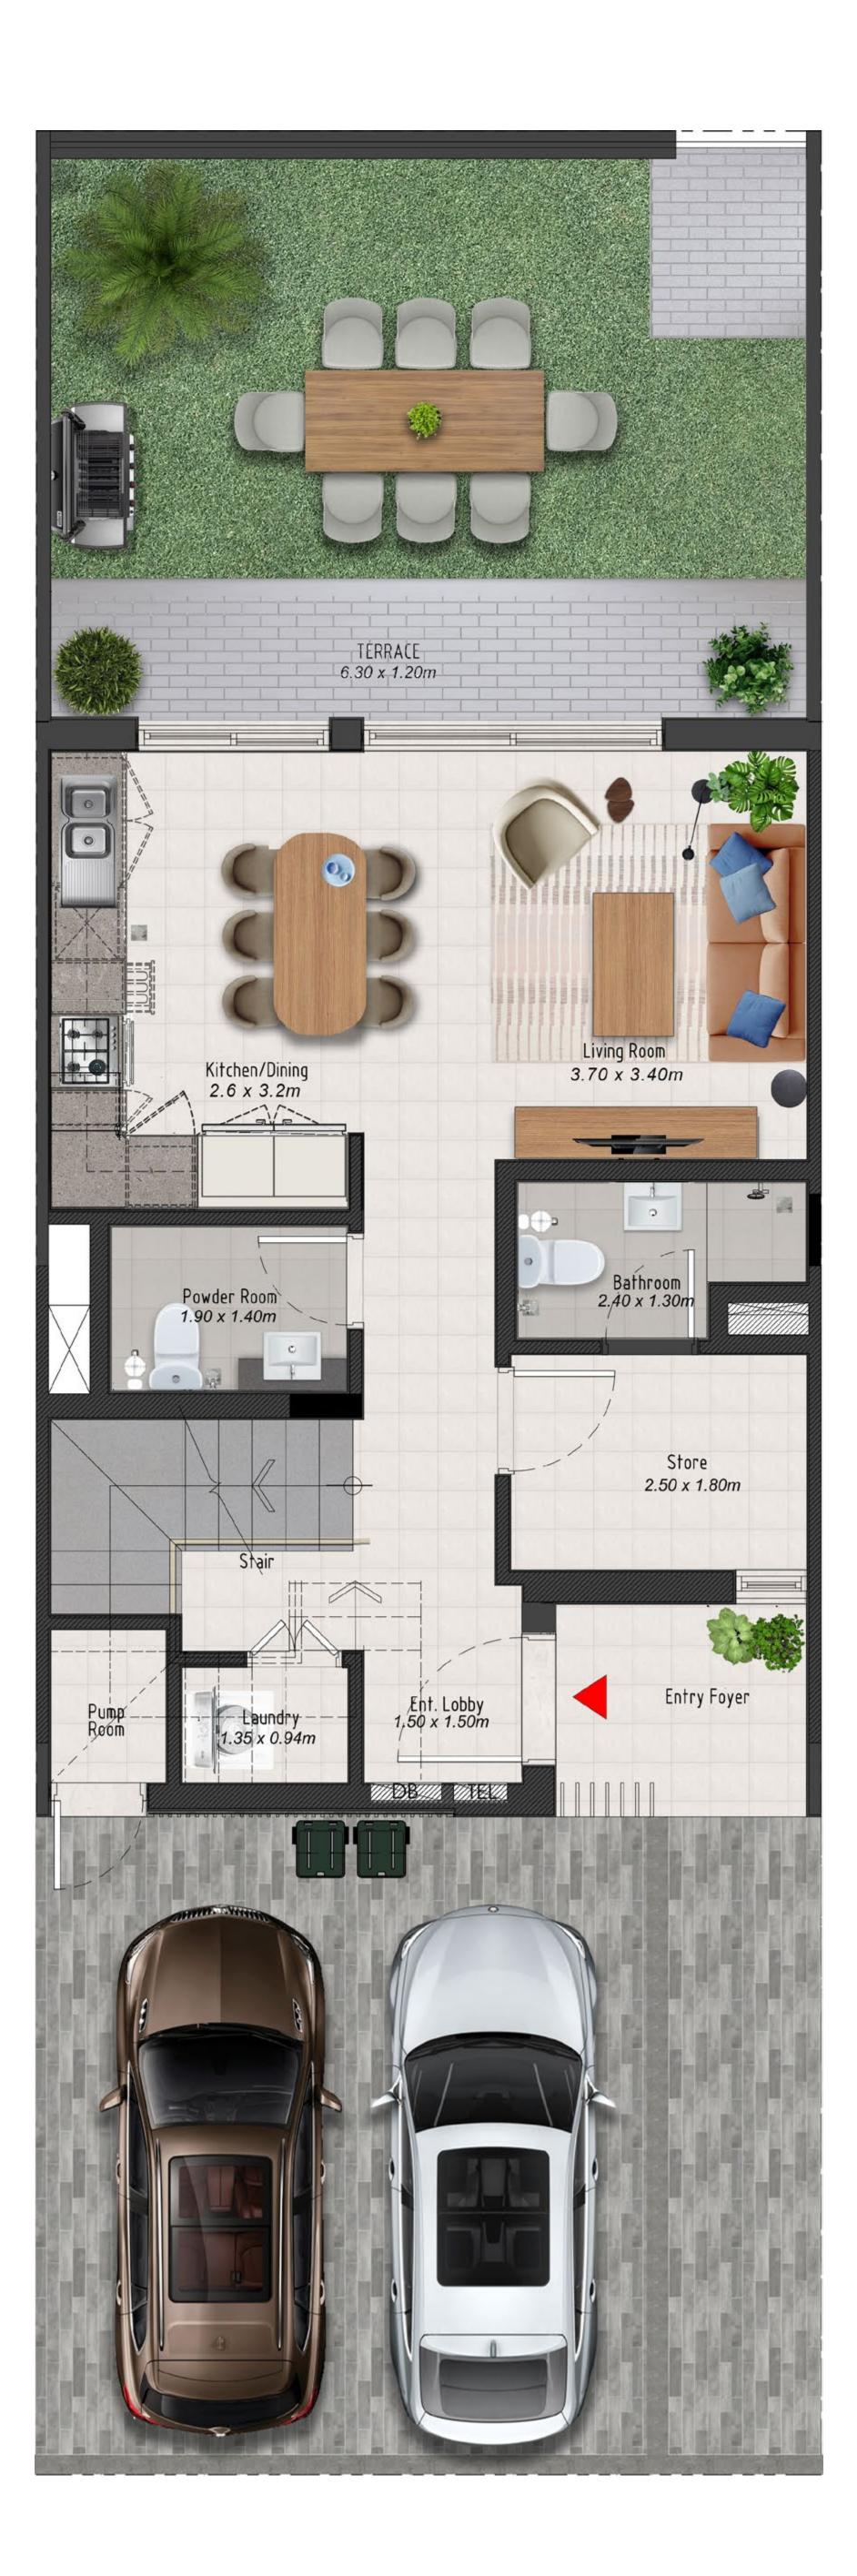

AREA

1,911.45 SQ.F

1,910.92 SQ.F

| UNIT                                      | TOTA        | AL A |
|-------------------------------------------|-------------|------|
| TH4-E<br>TH5-E<br>TH6-E<br>TH7-E<br>TH8-E | 210.36 SQ.M | 2    |

### AREA

2,264.29 SQ.F

15-M2 TH5-M1 TH5-E