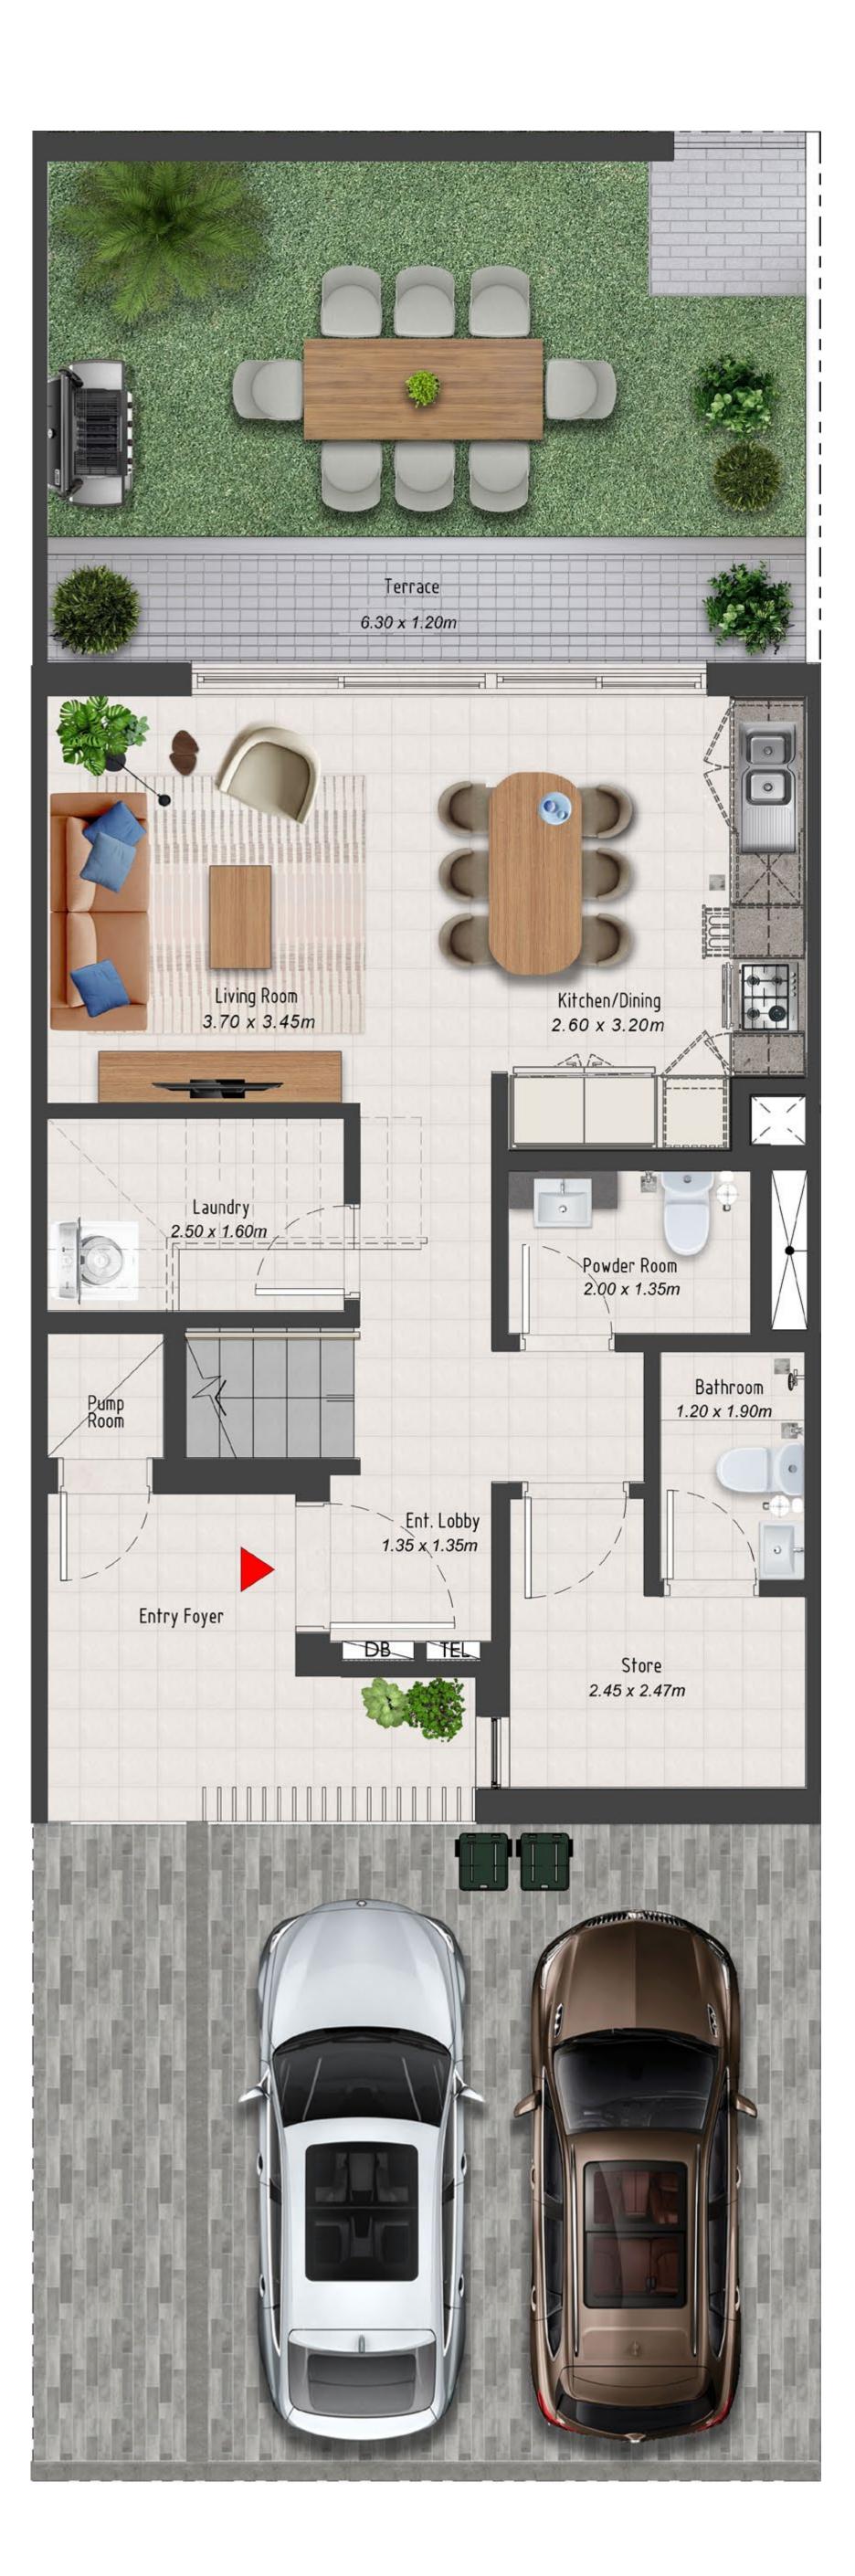

#### ΤΥΡΕ Α

| UNIT                                 | TOTAL AREA  |               |
|--------------------------------------|-------------|---------------|
| TH4-M1<br>TH6-M1<br>TH8-M3           | 175.42 SQ.M | 1,888.20 SQ.F |
| TH5-M1<br>TH6-M4<br>TH7-M1<br>TH8-M1 | 175.61 SQ.M | 1,890.25 SQ.F |
| TH6-M2                               | 175.49 SQ.M | 1,888.96 SQ.F |
| TH7-M3                               | 175.62 SQ.M | 1,890.36 SQ.F |

#### TYPE B

| UNIT                                 | TOTAL A     |
|--------------------------------------|-------------|
| TH5-M2<br>TH6-M3<br>TH7-M4<br>TH8-M2 | 177.58 SQ.M |
| TH7-M2                               | 177.53 SQ.M |

AREA

1,911.45 SQ.F

1,910.92 SQ.F

| UNIT                                      | TOTA        | AL A |
|-------------------------------------------|-------------|------|
| TH4-E<br>TH5-E<br>TH6-E<br>TH7-E<br>TH8-E | 210.36 SQ.M | 2    |