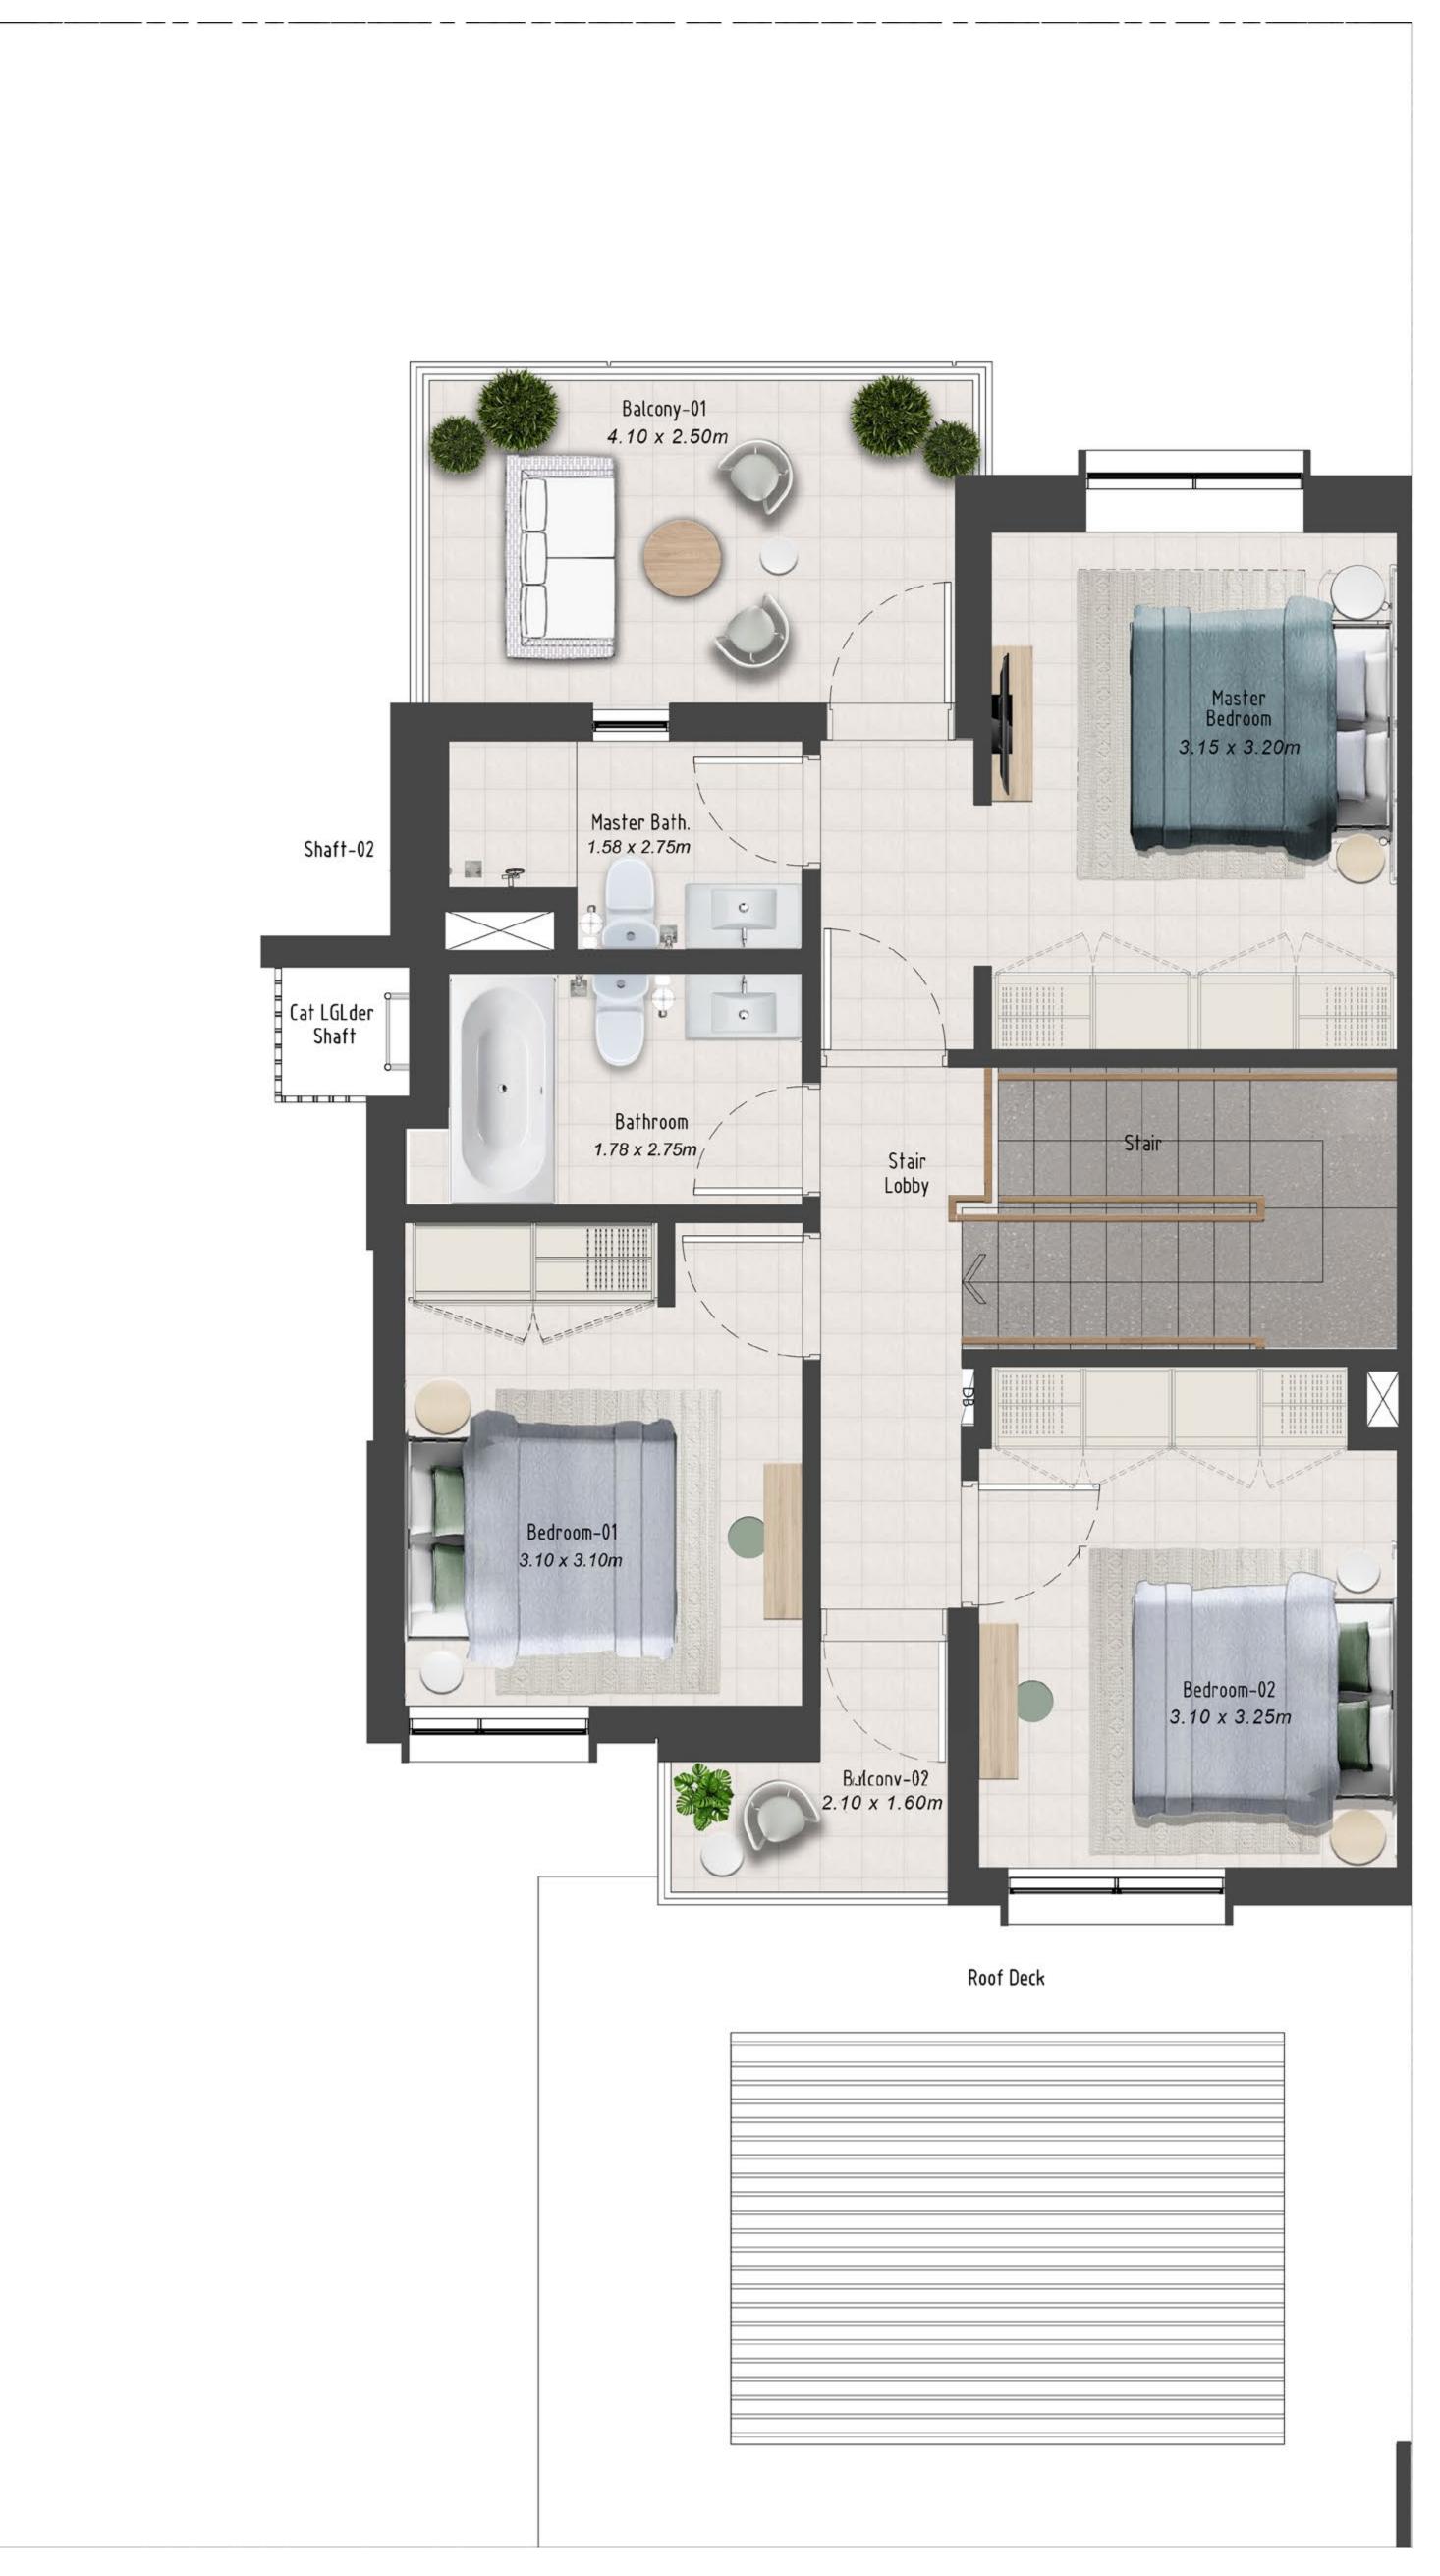

KEY PLAN

|                | Balcony-01<br>2.70 x 1.30m          |
|----------------|-------------------------------------|
|                | Master     Bedroom     3.20 x 3.10m |
|                | Master Bath.<br>3.10 x 1.50m        |
|                |                                     |
| Stair<br>Lobby | Bedroom-01   3.10 x 3.10m           |
|                | Balcony-02<br>1.60 x 1.20m          |
|                | Roof Deck                           |
|                |                                     |
|                |                                     |