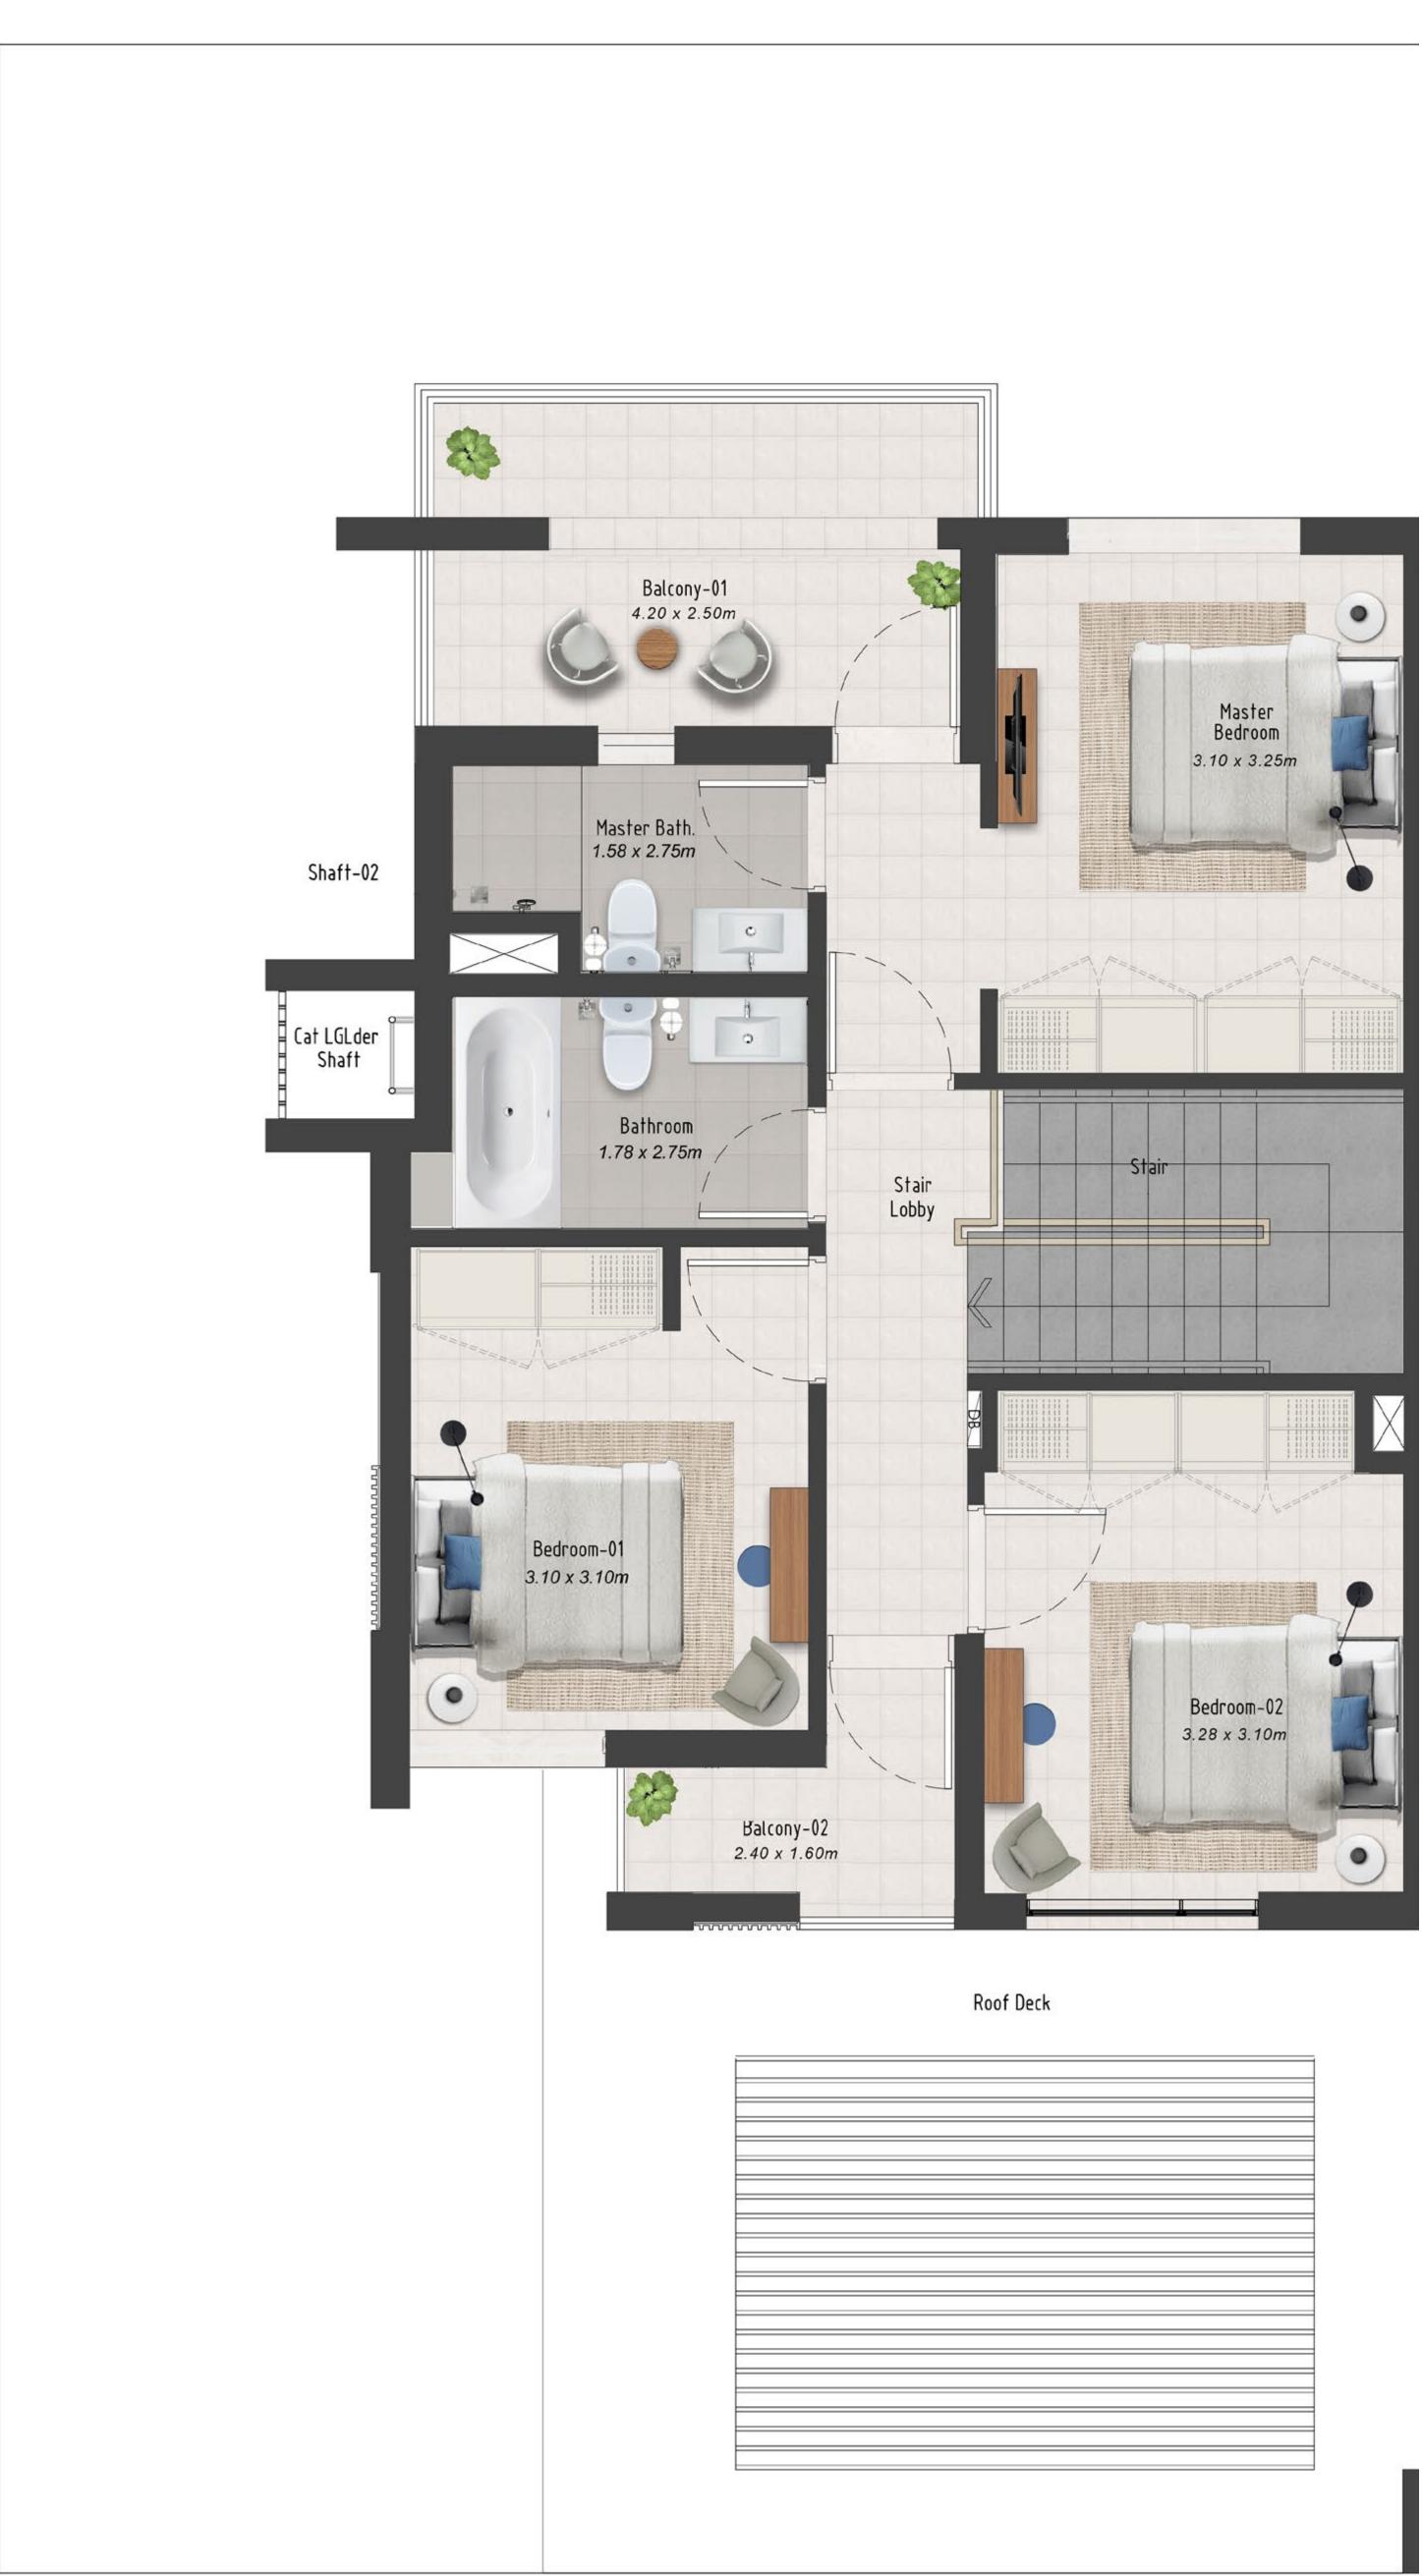

KEY PLAN

|                | Balcony-01<br>2.70 x 1.30m          |
|----------------|-------------------------------------|
|                | Master     Bedroom     3.20 x 3.10m |
|                | Master Bath.<br>3.10 x 1.50m        |
|                |                                     |
| Stair<br>Lobby | Bedroom-01   3.10 x 3.10m           |
|                | Balcony-02<br>1.60 x 1.20m          |
|                | Roof Deck                           |
|                |                                     |
|                |                                     |