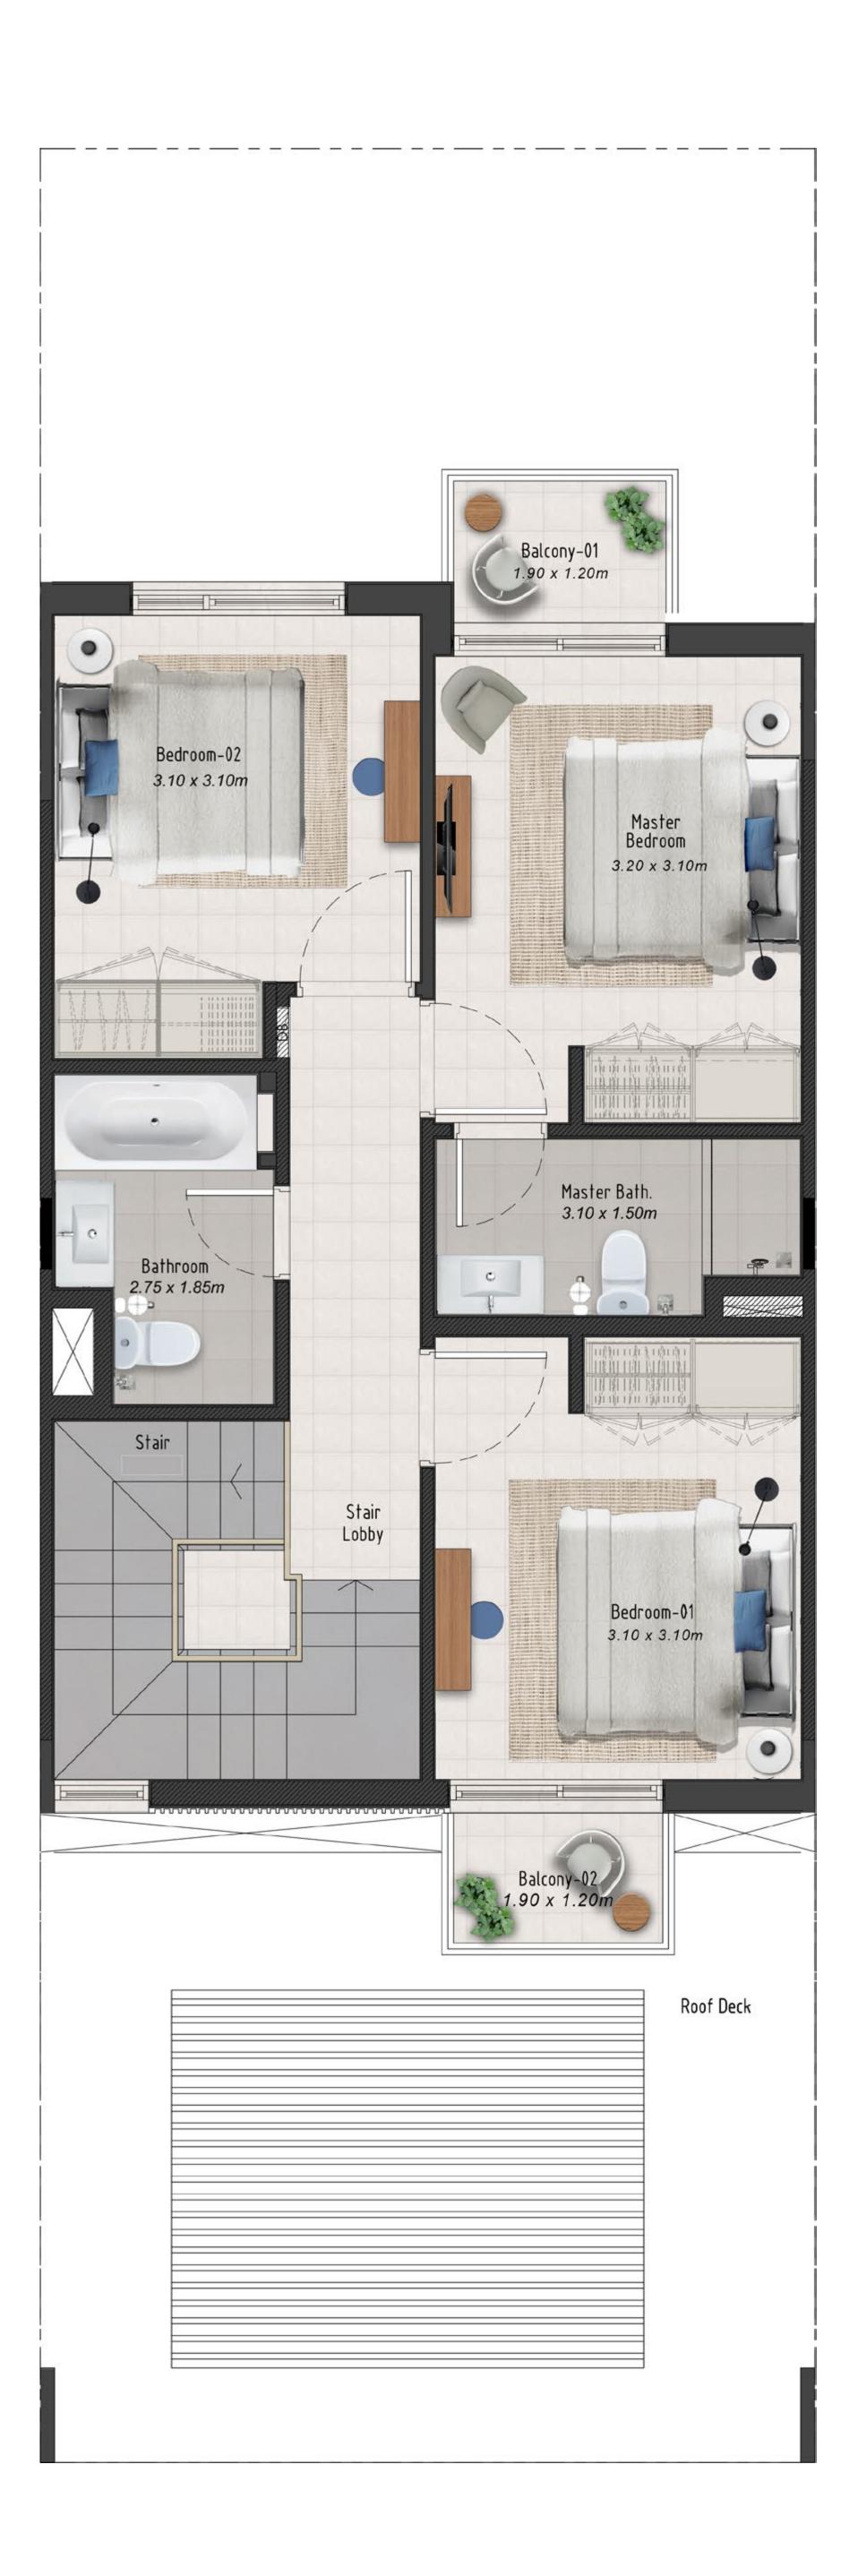

KEY PLAN

|                | Balcony-01<br>2.70 x 1.30m          |
|----------------|-------------------------------------|
|                | Master     Bedroom     3.20 x 3.10m |
|                | Master Bath.<br>3.10 x 1.50m        |
|                |                                     |
| Stair<br>Lobby | Bedroom-01   3.10 x 3.10m           |
|                | Balcony-02<br>1.60 x 1.20m          |
|                | Roof Deck                           |
|                |                                     |
|                |                                     |