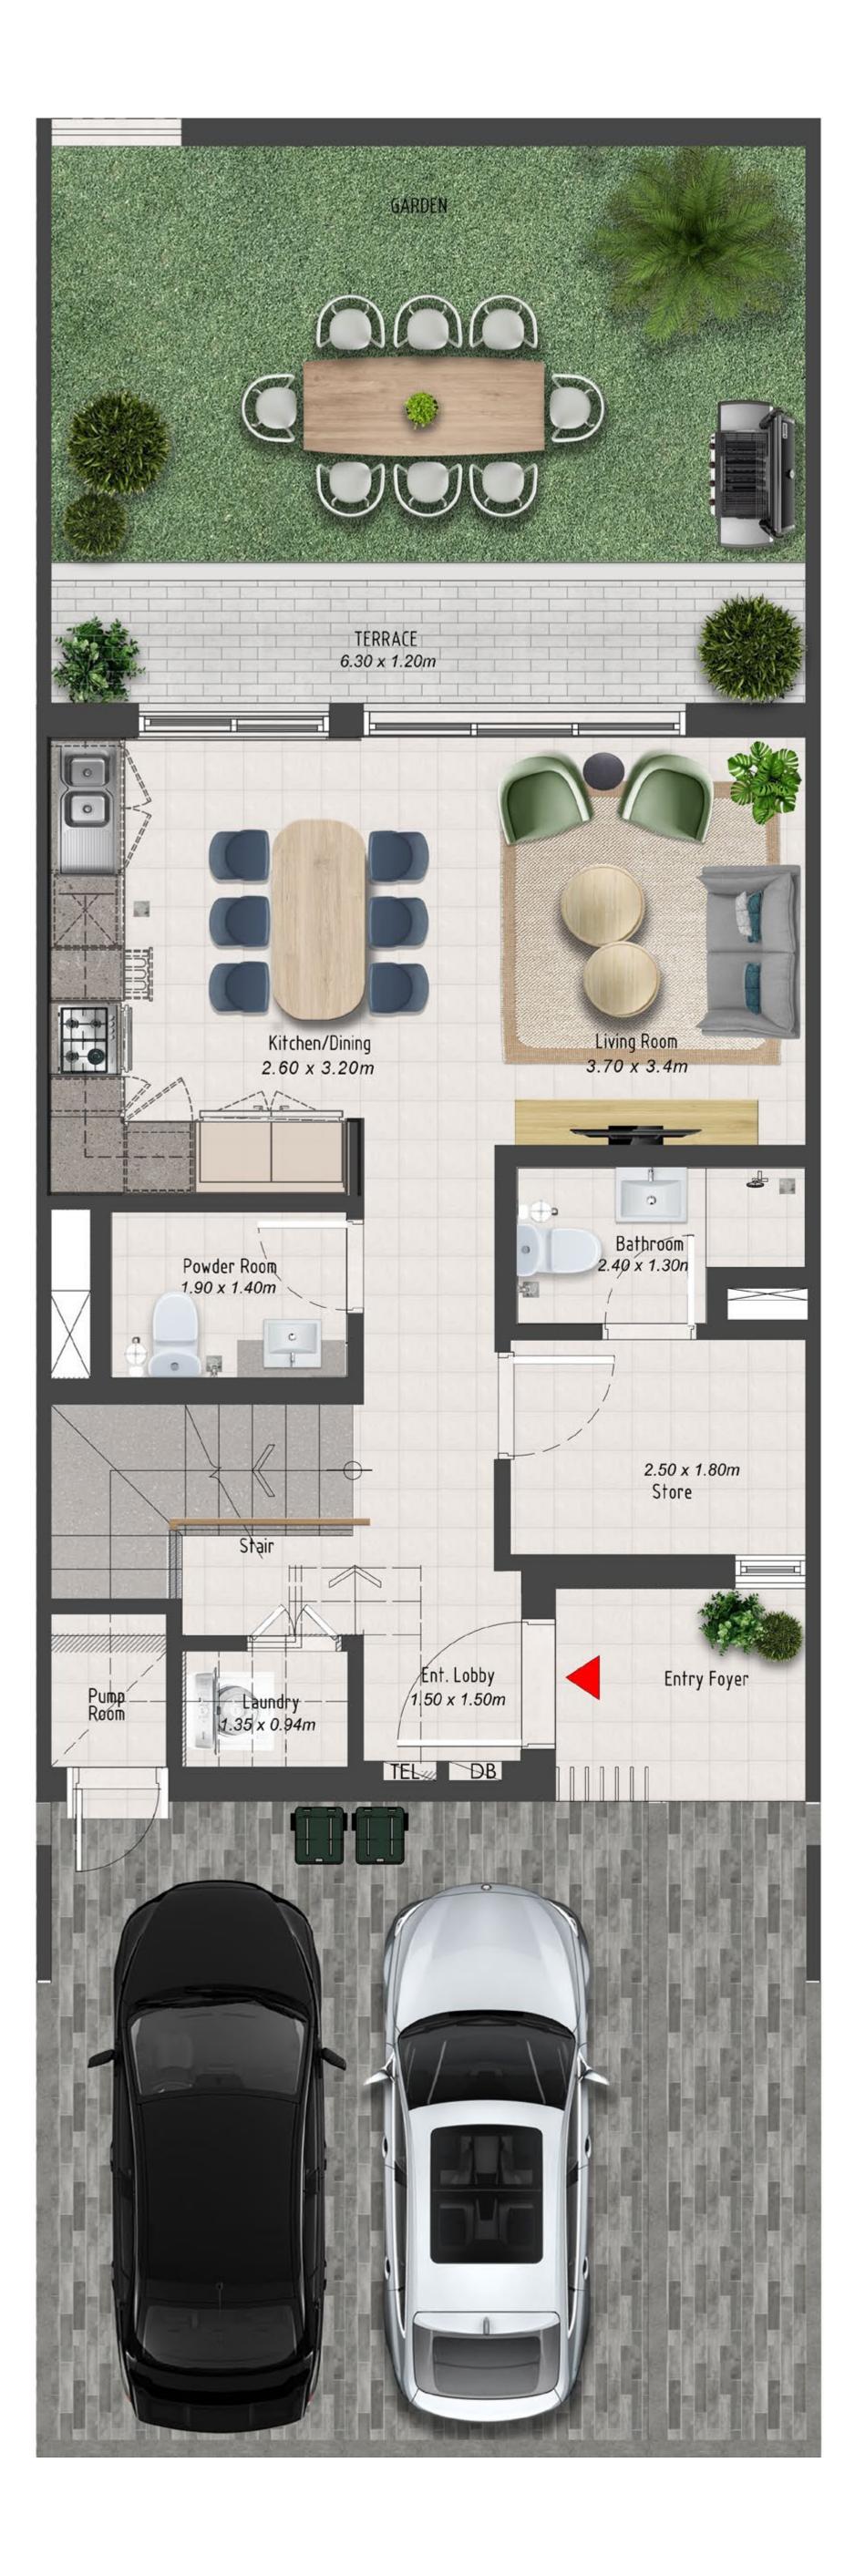

KEY PLAN

|                | Balcony-01<br>2.70 x 1.30m          |
|----------------|-------------------------------------|
|                | Master     Bedroom     3.20 x 3.10m |
|                | Master Bath.<br>3.10 x 1.50m        |
|                |                                     |
| Stair<br>Lobby | Bedroom-01   3.10 x 3.10m           |
|                | Balcony-02<br>1.60 x 1.20m          |
|                | Roof Deck                           |
|                |                                     |
|                |                                     |