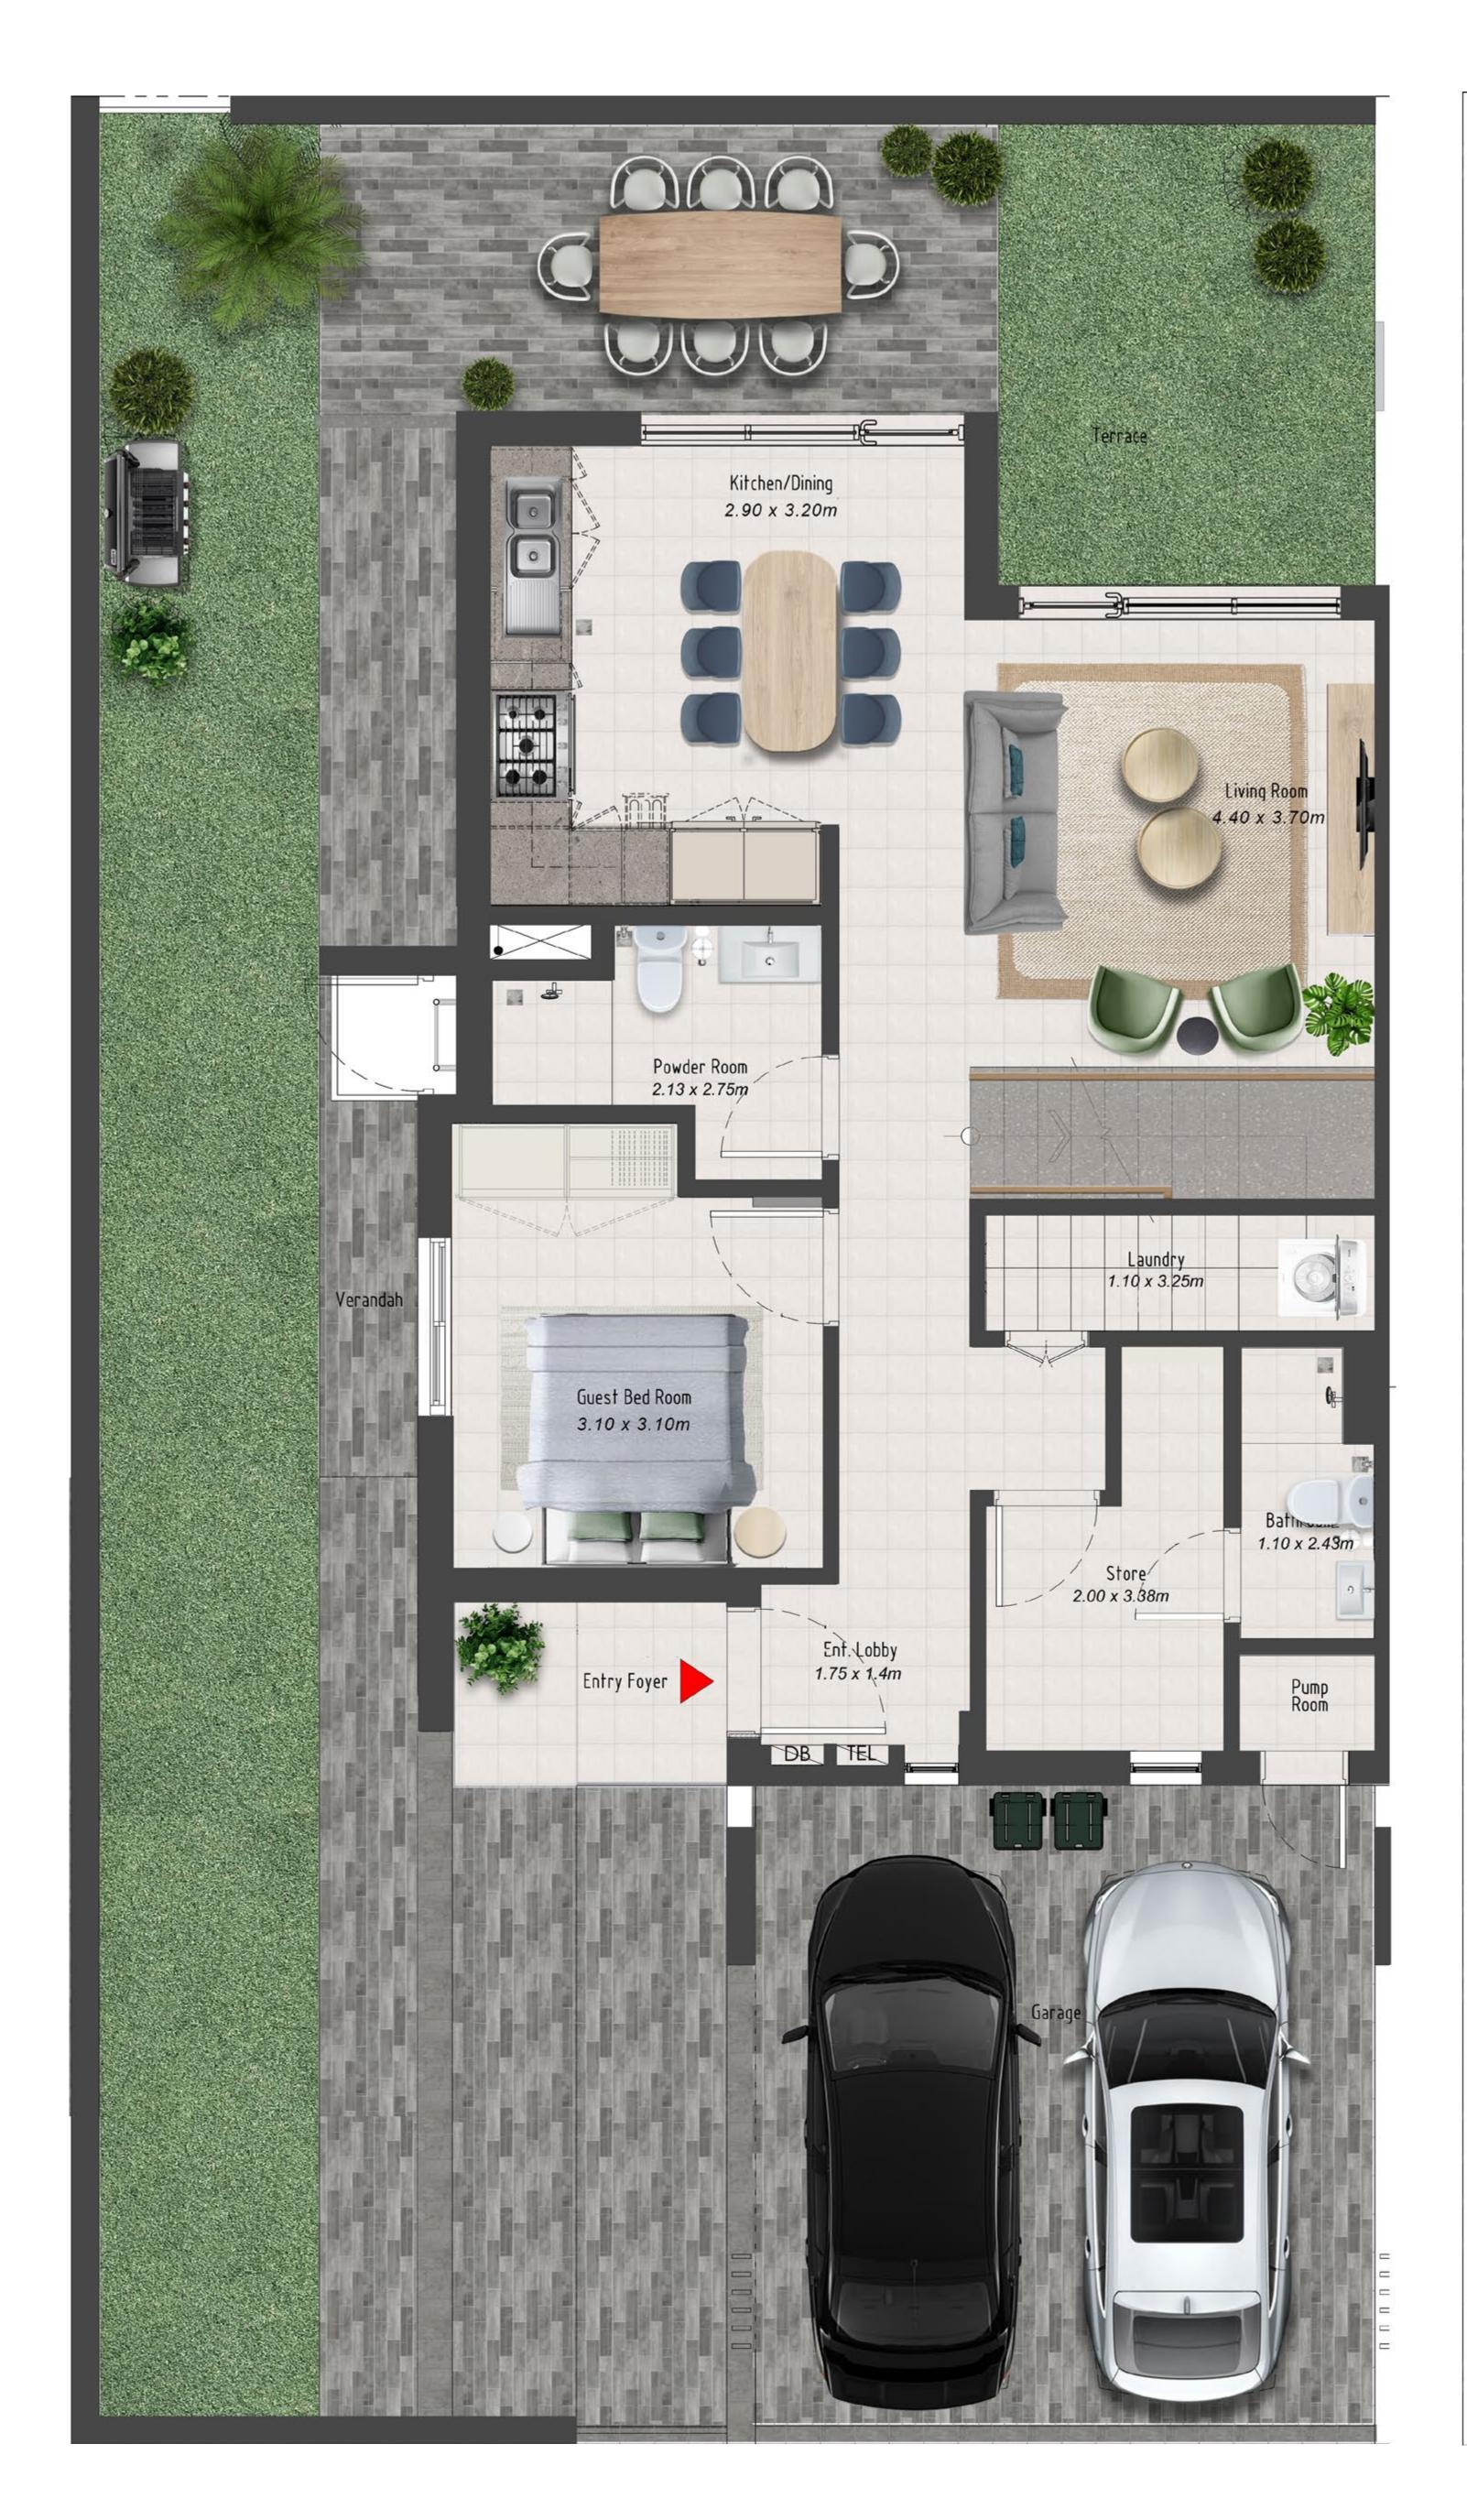

#### ΤΥΡΕ Α

| UNIT                                 | TOTAL AREA  |               |
|--------------------------------------|-------------|---------------|
| TH4-M1<br>TH6-M1<br>TH8-M3           | 175.42 SQ.M | 1,888.20 SQ.F |
| TH5-M1<br>TH6-M4<br>TH7-M1<br>TH8-M1 | 175.61 SQ.M | 1,890.25 SQ.F |
| TH6-M2                               | 175.49 SQ.M | 1,888.96 SQ.F |
| TH7-M3                               | 175.62 SQ.M | 1,890.36 SQ.F |

#### TYPE B

| UNIT                                 | TOTAL A     |
|--------------------------------------|-------------|
| TH5-M2<br>TH6-M3<br>TH7-M4<br>TH8-M2 | 177.58 SQ.M |
| TH7-M2                               | 177.53 SQ.M |

AREA

1,911.45 SQ.F

1,910.92 SQ.F

| UNIT                                      | TOTA        | AL A |
|-------------------------------------------|-------------|------|
| TH4-E<br>TH5-E<br>TH6-E<br>TH7-E<br>TH8-E | 210.36 SQ.M | 2    |

#### ΤΥΡΕ Α

| UNIT                                 | TOTA        | AL AREA       |
|--------------------------------------|-------------|---------------|
| TH4-M1                               | 174.48 SQ.M | 1,878.09 SQ.F |
| TH5-M1<br>TH6-M4<br>TH7-M1<br>TH8-M1 | 174.88 SQ.M | 1,882.39 SQ.F |
| TH6-M1                               | 174.47 SQ.M | 1,877.98 SQ.F |
| TH6-M2<br>TH8-M3                     | 174.68 SQ.M | 1,880.24 SQ.F |
| TH7-M3                               | 175.08 SQ.M | 1,884.54 SQ.F |

#### TYPE B

| UNIT                                 | TOTAL AREA  |               |
|--------------------------------------|-------------|---------------|
| TH5-M2<br>TH6-M3<br>TH7-M4<br>TH8-M2 | 179.89 SQ.M | 1,936.32 SQ.F |
| TH7-M2                               | 179.91 SQ.M | 1,936.53 SQ.F |

#### KEY PLAN

| UNIT                                      | TOTAL AREA  |               |
|-------------------------------------------|-------------|---------------|
| TH4-E<br>TH5-E<br>TH6-E<br>TH7-E<br>TH8-E | 209.62 SQ.M | 2,256.33 SQ.F |