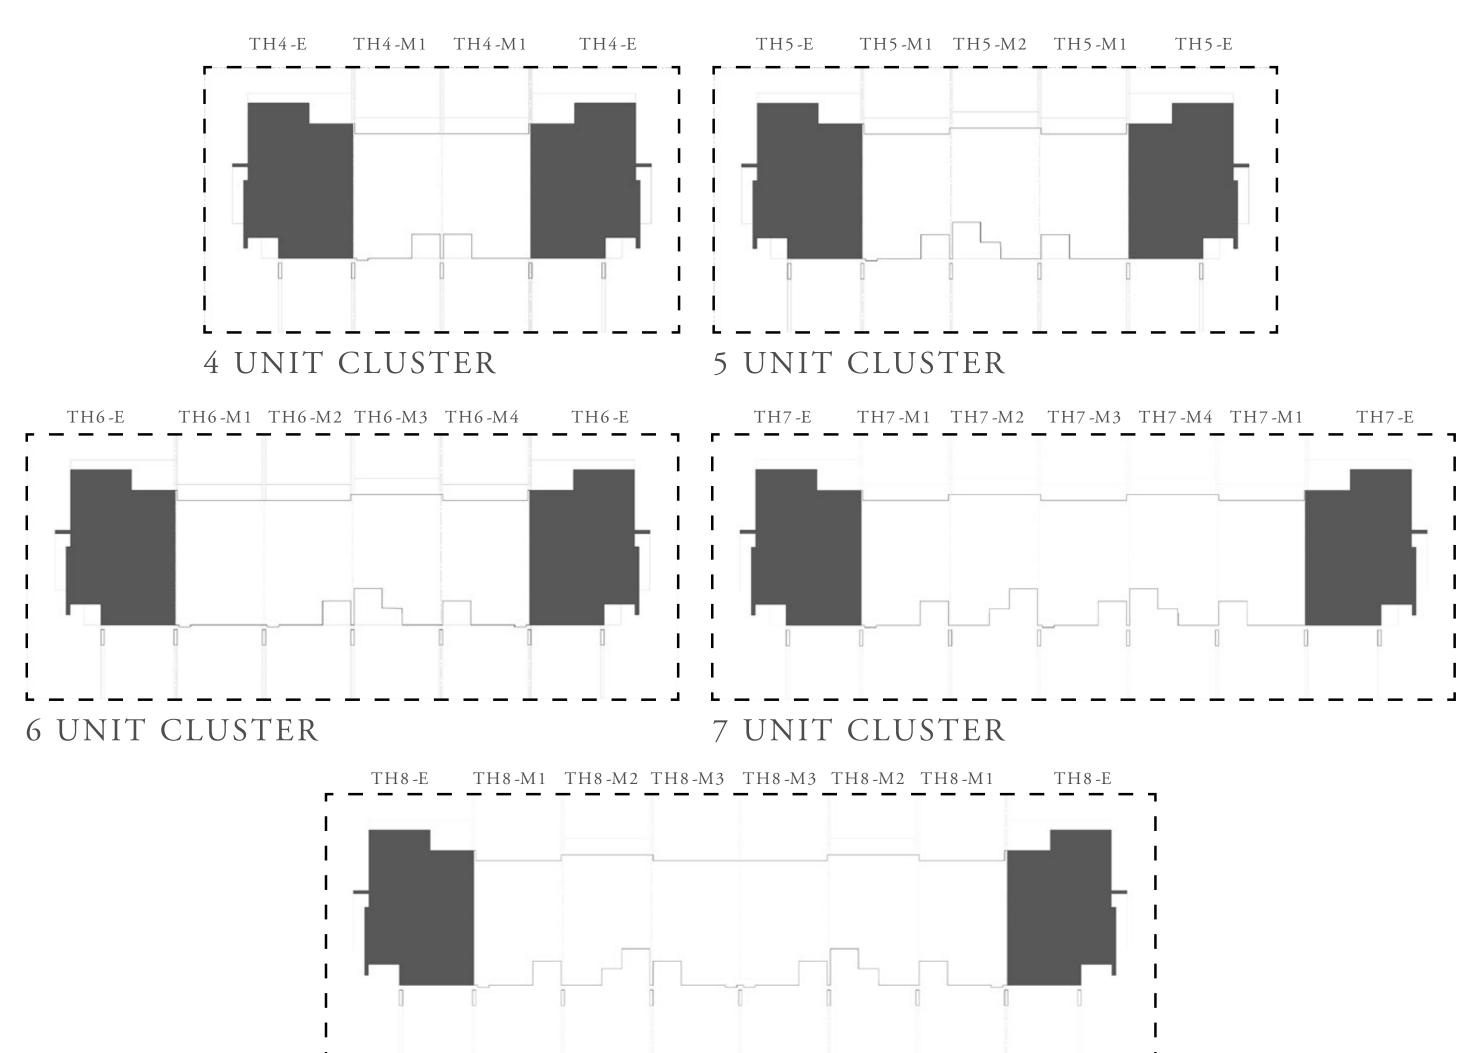

| Balcony-02<br>1.60 x 1.20m          |
|                | Roof Deck                           |
|                |                                     |
|                |                                     |

#### TYPE B

| UNIT                                 | TOTAL AREA  |               |
|--------------------------------------|-------------|---------------|
| TH5-M2<br>TH6-M3<br>TH7-M4<br>TH8-M2 | 179.89 SQ.M | 1,936.32 SQ.F |
| TH7-M2                               | 179.91 SQ.M | 1,936.53 SQ.F |



8 UNIT CLUSTER

#### KEY PLAN







| UNIT                                      | TOTAL AREA  |               |
|-------------------------------------------|-------------|---------------|
| TH4-E<br>TH5-E<br>TH6-E<br>TH7-E<br>TH8-E | 209.62 SQ.M | 2,256.33 SQ.F |

KEY PLAN



8 UNIT CLUSTER

### AREA