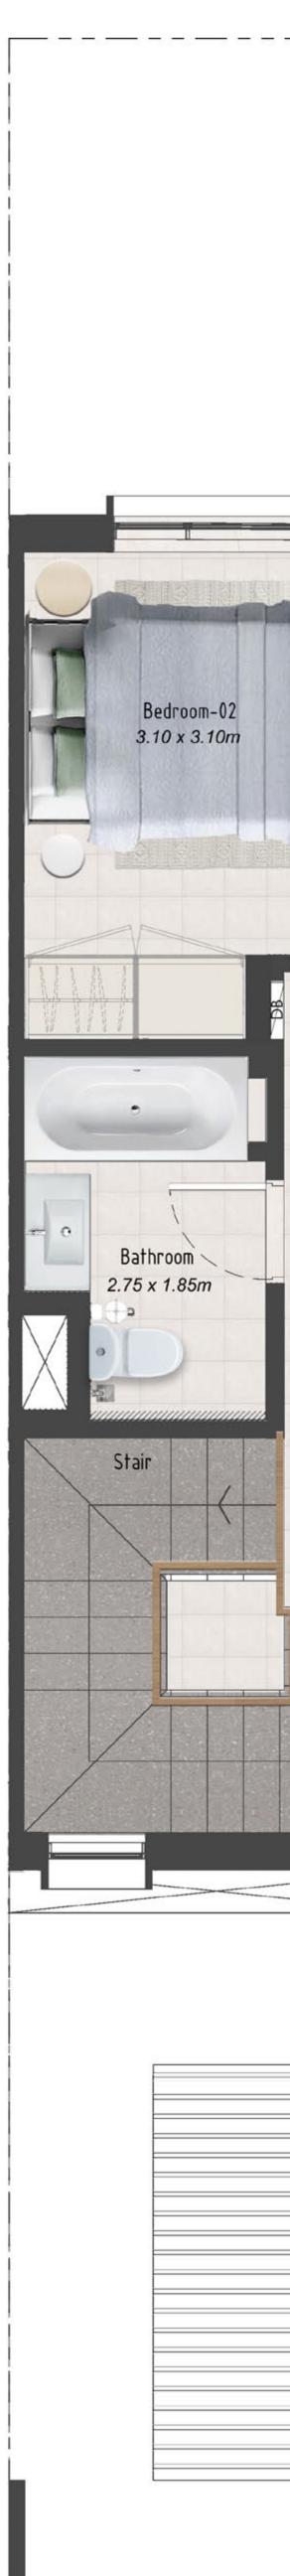

KEY PLAN

|                | Balcony-01<br>2.70 x 1.30m          |
|----------------|-------------------------------------|
|                | Master     Bedroom     3.20 x 3.10m |
|                | Master Bath.<br>3.10 x 1.50m        |
|                |                                     |
| Stair<br>Lobby | Bedroom-01   3.10 x 3.10m           |
|                | Balcony-02<br>1.60 x 1.20m          |
|                | Roof Deck                           |
|                |                                     |
|                |                                     |