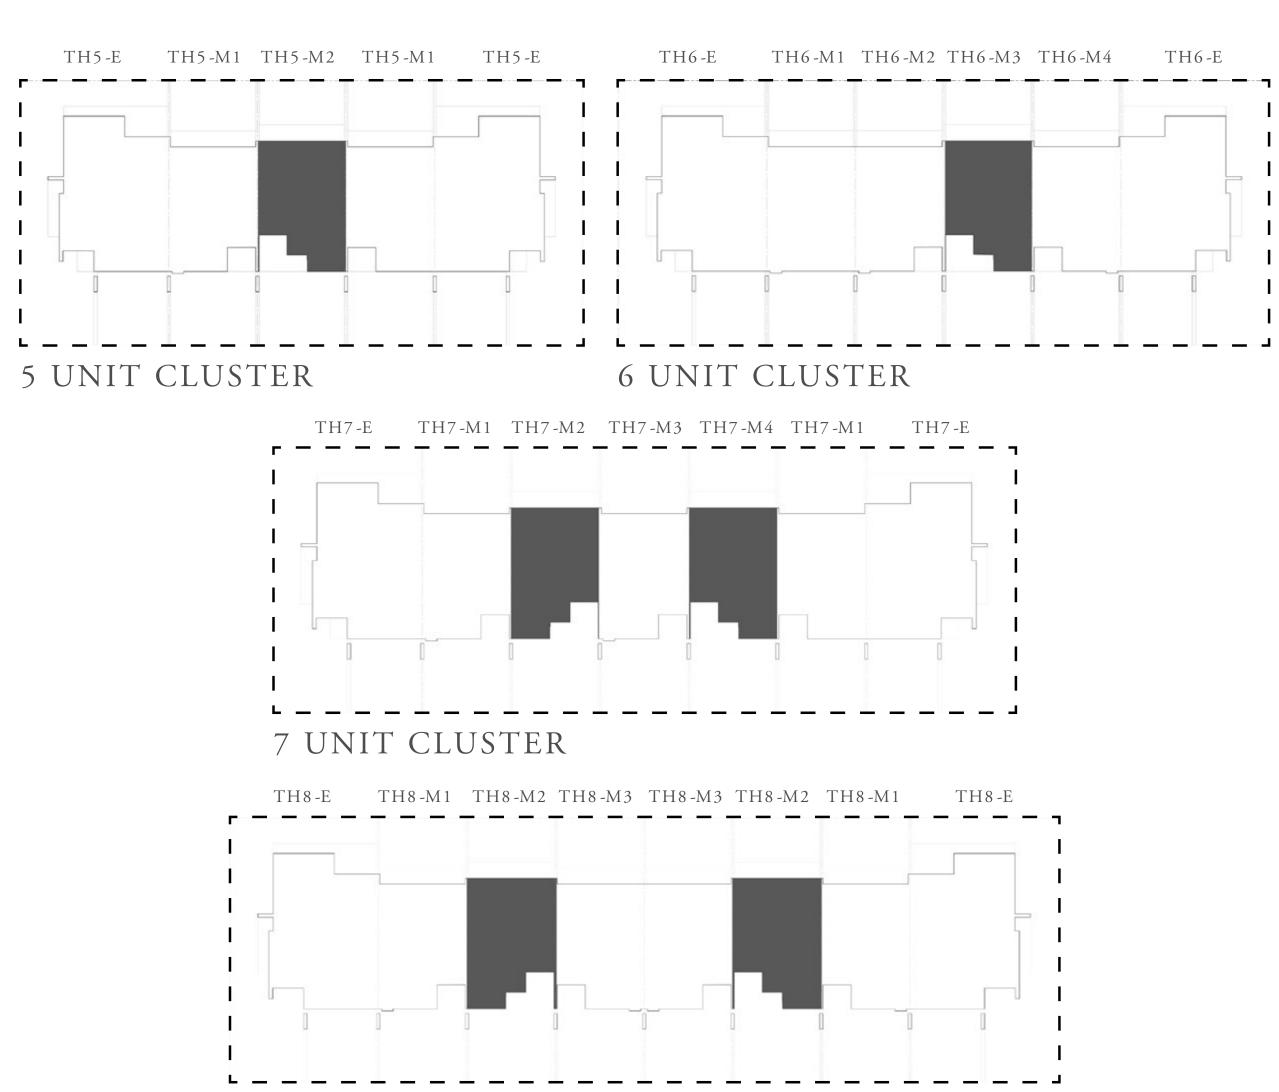

-----|-------------------------------------|
|                | Master     Bedroom     3.20 x 3.10m |
|                | Master Bath.<br>3.10 x 1.50m        |
|                |                                     |
| Stair<br>Lobby | Bedroom-01   3.10 x 3.10m           |
|                | Balcony-02<br>1.60 x 1.20m          |
|                | Roof Deck                           |
|                |                                     |
|                |                                     |

#### TYPE B

| UNIT                                 | TOTAL AREA  |               |
|--------------------------------------|-------------|---------------|
| TH5-M2<br>TH6-M3<br>TH7-M4<br>TH8-M2 | 179.89 SQ.M | 1,936.32 SQ.F |
| TH7-M2                               | 179.91 SQ.M | 1,936.53 SQ.F |



8 UNIT CLUSTER

#### KEY PLAN







| UNIT                                      | TOTAL AREA  |               |
|-------------------------------------------|-------------|---------------|
| TH4-E<br>TH5-E<br>TH6-E<br>TH7-E<br>TH8-E | 209.62 SQ.M | 2,256.33 SQ.F |

KEY PLAN



8 UNIT CLUSTER

### AREA